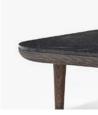

process

The table base is made from solid oak and oak veneer. The marble plate is CNC milled and the surface is honed.

#### **Dimensions**

H: 26cm/12.6in, D: 80cm/31.5in, L: 80cm/31.5in

#### Package dimensions (cm/in)

Marble table top: H: 8cm/3.1in, W:88cm/34.6in, D: 88cm/34.6in
Wooden base: H: 11cm/4.3in, W:85cm/33.5in,

D:96cm/37.8in

#### Colli quantity

1 pc

# ${\sf Weight}$

Product: 37 kg

Incl.packaging: Top: 41.9 kg, Base: 14,57 kg

#### Longer legs option

Longer legs providing a table top height of 32cm are available upon request.

#### **Cleaning Instructions**

Please download our Material Cleaning Instructions through www.andtradition.com

#### → Stock items

White Oiled Oak w. honed Bianco Carrara, Smoked Oiled Oak w. honed Nero Marquina

#### Related products











→ Smoked Oiled Oak w. honed Nero Marquina

# &Tradition®