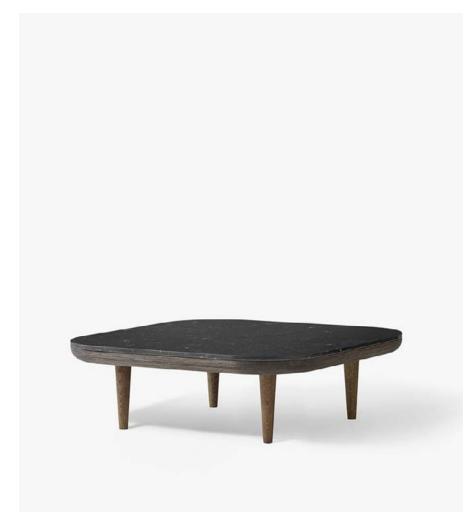

# Fly SC4 Space copenhagen 2013

## Product category

Lounge table

#### Material

Oiled oak base with marble table top

## Production process

The table base is made from solid oak and oak veneer. The marble plate is CNC milled and the surface is honed.