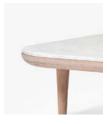

## Product category

Lounge table

#### Material

Oiled oak base with marble table top

## Production process

The table base is made from solid oak and oak veneer. The marble plate is CNC milled and the surface is honed.

#### **Dimensions**

H: 26cm/12.6in, D: 80cm/31.5in, L: 80cm/31.5in