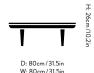

Fly SC4
Space copenhagen
2013







# Fly SC4 Space copenhagen 2013

## Product category

Lounge table

#### Environment

Indoor

#### Material

Oiled oak base with marble table top

## Production process

The table base is made from solid oak and oak veneer. The marble plate is CNC milled and the surface is honed.

#### **Dimensions**

H: 26cm/12.6in, D: 80cm/31.5in, L: 80cm/31.5in

#### Package dimensions (cm/in)

Marble table top: H: 8cm/3.1in, W:88cm/34.6in, D: 88cm/34.6in
Wooden base: H: 11cm/4.3in, W:85cm/33.5in,

D:96cm/37.8in

#### Colli quantity

1 pc

# ${\sf Weight}$

Product: 37 kg

Incl.packaging: Top: 41.9 kg, Base: 14,57 kg

#### Longer legs option

Longer legs providing a table top height of 32cm are available upon request.

#### **Cleaning Instructions**

Please download our Material Cleaning Instructions