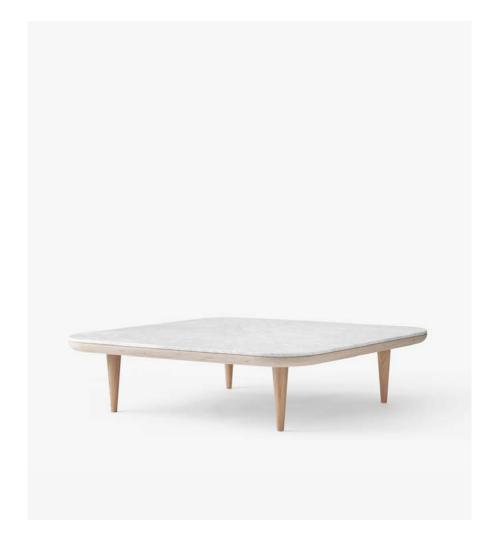

## Product category

Lounge table

#### Material

Oiled oak base with marble table top

## Production process

The table base is made from solid oak and oak veneer. The marble plate is CNC milled and the surface is honed.

#### **Dimensions**

H: 32cm/12.6in, D: 120cm/47.2in, L: 120cm/47.2in