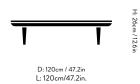

Fly Sc11
Space copenhagen
2013







# Fly SC11 Space copenhagen 2013

## Product category

Lounge table

## Environment

Indoor

#### Material

Oiled oak base with marble table top

## Production process

The table base is made from solid oak and oak veneer. The marble plate is CNC milled and the surface is honed.

#### **Dimensions**

H: 32cm/12.6in, D: 120cm/47.2in, L: 120cm/47.2in

## Package dimensions (cm/in)

Marble table top:

H: 15cm/5.9in, W: 136cm/53.5in, D: 136cm/53.5in Wooden base:

H: 9cm/3.5in, W: 135cm/53.1in D: 125cm/49.2in

## Colli quantity

1 pc

# Weight

Product: 102 kg

Incl.packaging: Top: 92.9 kg, Base: 48.16 kg

#### **Cleaning Instructions**

Please download our Material Cleaning Instructions through www.andtradition.com

#### → Stock items

White Oiled Oak w. honed Bianco Carrara Smoked Oiled Oak