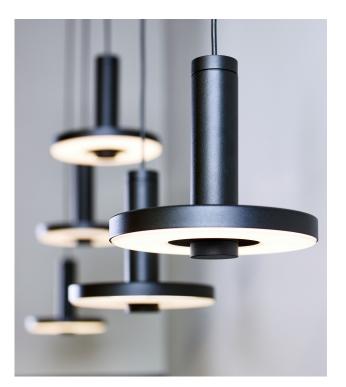

## ΤΟΝΟΝΕ

technical specifications

**BEADS 5 in line** 

Design by Anton de Groof, 2018

With the Beads collection Tonone introduces a series of lamps designed to fit in every environment. The modest look of the armature starts shining when it comes to functionality. With its 360 degrees dimmable Led range, the Beads is a solution for every situation. On top of that the Beads is available as a pendant, a ceiling-, wall-, floor- or table lamp. With the Beads Tonone illustrates a next step in innovating lighting concepts, but also sticks to the basic design signature of this brand.