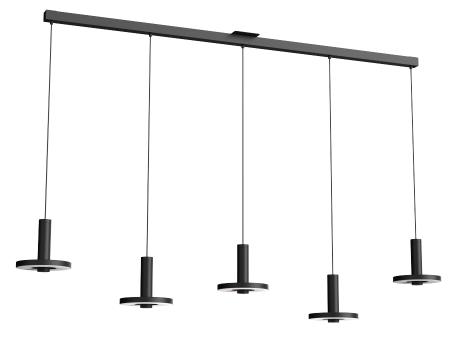

## ΤΟΝΟΝΕ

technical specifications

**BEADS 5 in line** 

Design by Anton de Groof, 2018

With the Beads collection Tonone introduces a series of lamps designed to fit in every environment. The modest look of the armature starts shining when it comes to functionality. With its 360 degrees dimmable Led range, the Beads is a solution for every situation. On top of that the Beads is available as a pendant, a ceiling-, wall-, floor- or table lamp. With the Beads Tonone illustrates a next step in innovating lighting concepts, but also sticks to the basic design signature of this brand.

| Туре        | Pendant               |     |   |      |   |          |
|-------------|-----------------------|-----|---|------|---|----------|
| Environment | Indoor                |     |   |      |   |          |
| Material    | Aluminum              |     |   |      |   |          |
| Cord length | Max. 3000 mm          |     |   |      |   |          |
| Weight      | 5 kg                  |     |   | 1780 |   |          |
|             |                       |     |   | 1705 |   |          |
| Voltage     | 220-240 V             | 4   | Ĭ | ľ    | ľ | I        |
| Watt        | 13 Watt               |     |   |      |   |          |
|             |                       |     |   |      |   | nax      |
| IP          | 20                    |     |   |      |   | max 3000 |
| Lightsource | Integrated LED source |     |   |      |   |          |
| Lumen       | 5 × 1350              | L L |   |      |   |          |
| Kelvin      | 2700 K                |     |   | —    | ļ |          |
| CRI         | 90                    |     |   |      |   |          |
| Dimmable    | Phase cut dimmable    |     |   |      |   |          |
|             |                       |     |   | 425  |   |          |
| Packaging   |                       |     |   |      |   |          |
| Weight      | 9,7 kg                |     |   |      |   |          |
| Length      | 186 cm                |     |   |      |   |          |
| Width       | 27 cm                 |     |   |      |   |          |
| Height      | 33 cm                 |     |   |      |   |          |
|             |                       |     |   |      |   |          |