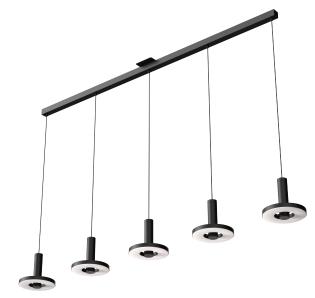

## ΤΟΝΟΝΕ

technical specifications

**BEADS 5 in line** 

Design by Anton de Groof, 2018

With the Beads collection Tonone introduces a series of lamps designed to fit in every environment. The modest look of the armature starts shining when it comes to functionality. With its 360 degrees dimmable Led range, the Beads is a solution for every situation. On top of that the Beads is available as a pendant, a ceiling-, wall-, floor- or table lamp. With the Beads Tonone illustrates a next step in innovating lighting concepts, but also sticks to the basic design signature of this brand.

| Туре        | Pendant               |     |   |      |   |          |
|-------------|-----------------------|-----|---|------|---|----------|
| Environment | Indoor                |     |   |      |   |          |
| Material    | Aluminum              |     |   |      |   |          |
| Cord length | Max. 3000 mm          |     |   |      |   |          |
| Weight      | 5 kg                  |     |   | 1780 |   |          |
|             |                       |     |   | 1705 |   |          |
| Voltage     | 220-240 V             | 4   | Ĭ | ľ    | ľ | I        |
| Watt        | 13 Watt               |     |   |      |   |          |
|             |                       |     |   |      |   | nax      |
| IP          | 20                    |     |   |      |   | max 3000 |
| Lightsource | Integrated LED source |     |   |      |   |          |
| Lumen       | 5 × 1350              | L L |   |      |   |          |
| Kelvin      | 2700 K                |     |   | —    | ļ |          |
| CRI         | 90                    |     |   |      |   |          |
| Dimmable    | Phase cut dimmable    |     |   |      |   |          |
|             |                       |     |   | 425  |   |          |
| Packaging   |                       |     |   |      |   |          |
| Weight      | 9,7 kg                |     |   |      |   |          |
| Length      | 186 cm                |     |   |      |   |          |
| Width       | 27 cm                 |     |   |      |   |          |
| Height      | 33 cm                 |     |   |      |   |          |
|             |                       |     |   |      |   |          |