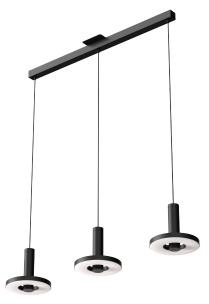

## BEADS 3 in line

Design by Anton de Groof, 2018

With the Beads collection Tonone introduces a series of lamps designed to fit in every environment. The modest look of the armature starts shining when it comes to functionality. With its 360 degrees dimmable Led range, the Beads is a solution for every situation. On top of that the Beads is available as a pendant, a ceiling-, wall-, floor- or table lamp. With the Beads Tonone illustrates a next step in innovating lighting concepts, but also sticks to the basic design signature of this brand.

Type Pendant

Environment Indoor

Material Aluminum

Cord length Max. 3000 mm

Weight 3 kg

Voltage 220-240 V Watt 13 Watt

IP 20

Lightsource Integrated LED source