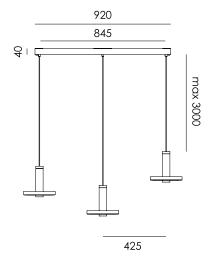

Type Pendant

Environment Indoor

Material Aluminum

Cord length Max. 3000 mm

Weight 3 kg

Voltage 220-240 V Watt 13 Watt

IP 20

Lightsource Integrated LED source

 Lumen
 3 × 1350

 Kelvin
 2700 K

 CRI
 90

Dimmable Phase cut dimmable

Packaging

Weight 6,2 kg
Length 100 cm
Width 27 cm
Height 42 cm