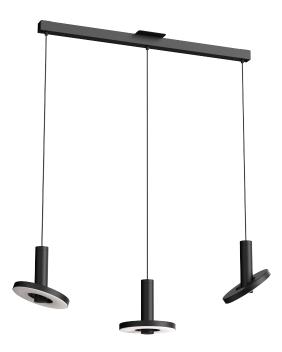

## BEADS 3 in line

Design by Anton de Groof, 2018

With the Beads collection Tonone introduces a series of lamps designed to fit in every environment. The modest look of the armature starts shining when it comes to functionality. With its 360 degrees dimmable Led range, the Beads is a solution for every situation. On top of that the Beads is available as a pendant, a ceiling-, wall-, floor- or table lamp. With the Beads Tonone illustrates a next step in innovating lighting concepts, but also sticks to the basic design signature of this brand.

Type Pendant

Environment Indoor

Material Aluminum

Cord length Max. 3000 mm

Weight 3 kg

Voltage 220-240 V Watt 13 Watt

IP 20

Lightsource Integrated LED source