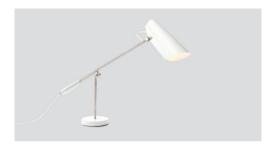

## Birdy table

Birdy table black / brass - Item no. 600

Birdy table white / steel - Item no. 601

Birdy table grey / steel - Item no. 602

Birdy table black / black - Item no. 604

Product type: Table lamp Design: Birger Dahl, 1952 Shade material: Aluminium

Shade, base and handle colours: White, grey or  $black \, (shade \, inner \, colour \, is \, same \, as \, outer \, colour)$ 

Body material: Steel

Body and joints colour: Steel, brass or black Wire: Black (grey and black versions only) or white