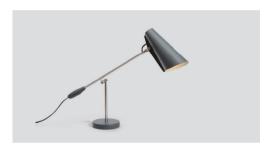

## Birdy table

Birdy table black / brass - Item no. 600

Birdy table white / steel - Item no. 601

Birdy table grey / steel - Item no. 602

Birdy table black / black - Item no. 604

Product type: Table lamp Design: Birger Dahl, 1952 Shade material: Aluminium

Shade, base and handle colours: White, grey or  $black \, (shade \, inner \, colour \, is \, same \, as \, outer \, colour)$ 

Body material: Steel

Body and joints colour: Steel, brass or black Wire: Black (grey and black versions only) or white