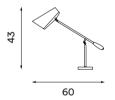

## Birdy table



Birdy table black / brass - Item no. 600



Birdy table white / steel - Item no. 601



Birdy table grey / steel - Item no. 602



Birdy table black / black - Item no. 604

Product type: Table lamp Design: Birger Dahl, 1952 Shade material: Aluminium

Shade, base and handle colours: White, grey or  $black \, (shade \, inner \, colour \, is \, same \, as \, outer \, colour)$ 

Body material: Steel

Body and joints colour: Steel, brass or black Wire: Black (grey and black versions only) or white

(white version only), 200 cm (with switch)

Bulb: E27, Max. 60 W **Voltage:** 220V - 240V ~ 50Hz

Net weight: 1.9 kg Outer package: 2

## Dimensions and light direction:









Recommended bulb: