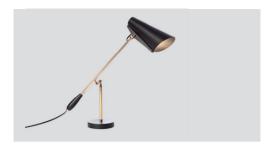

## Birdy table

Birdy table black / brass - Item no. 600

Birdy table white / steel - Item no. 601

Birdy table grey / steel - Item no. 602

Birdy table black / black - Item no. 604

Product type: Table lamp Design: Birger Dahl, 1952 Shade material: Aluminium

Shade, base and handle colours: White, grey or  $black \, (shade \, inner \, colour \, is \, same \, as \, outer \, colour)$ 

Body material: Steel

Body and joints colour: Steel, brass or black Wire: Black (grey and black versions only) or white