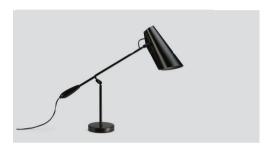

## Birdy table

Birdy table black / brass - Item no. 600

Birdy table white / steel - Item no. 601

Birdy table grey / steel - Item no. 602

Birdy table black / black - Item no. 604

Product type: Table lamp Design: Birger Dahl, 1952 Shade material: Aluminium

Shade, base and handle colours: White, grey or  $black \, (shade \, inner \, colour \, is \, same \, as \, outer \, colour)$ 

Body material: Steel

Body and joints colour: Steel, brass or black Wire: Black (grey and black versions only) or white