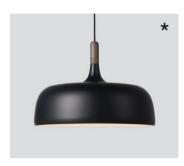

## Acorn

Acorn white - Item no. 540

Acorn grey - Item no. 541

Acorn black - Item no. 542

Product type: Pendant lamp Design: Atle Tveit, 2012

Shade colour: Off-white, grey or black

 $(shade\ inner\ colour\ is\ white)$ Shade material: Aluminium