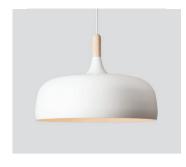

## Acorn

Acorn white - Item no. 540

Acorn grey - Item no. 541

Acorn black - Item no. 542

Product type: Pendant lamp Design: Atle Tveit, 2012

Shade colour: Off-white, grey or black

 $(shade\ inner\ colour\ is\ white)$ Shade material: Aluminium