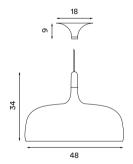

## Dimensions and light direction:

 $\epsilon$ 

Order quantity: 1 Recommended bulb: