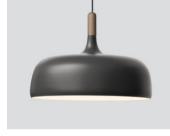

## Acorn

Acorn white - Item no. 540

Acorn grey - Item no. 541

Acorn black - Item no. 542

Product type: Pendant lamp Design: Atle Tveit, 2012

Shade colour: Off-white, grey or black

 $(shade\ inner\ colour\ is\ white)$ Shade material: Aluminium