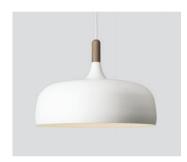

## Acorn

Acorn white - Item no. 540

Acorn grey - Item no. 541

Acorn black - Item no. 542

Product type: Pendant lamp Design: Atle Tveit, 2012

Shade colour: Off-white, grey or black

 $(shade\ inner\ colour\ is\ white)$ Shade material: Aluminium