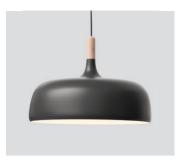

## Acorn

Acorn white - Item no. 540

Acorn grey - Item no. 541

Acorn black - Item no. 542

Product type: Pendant lamp Design: Atle Tveit, 2012

Shade colour: Off-white, grey or black

 $(shade\ inner\ colour\ is\ white)$ Shade material: Aluminium