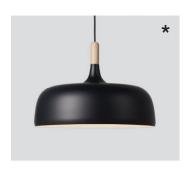

## Acorn

Acorn white - Item no. 540

Acorn grey - Item no. 541

Acorn black - Item no. 542

Product type: Pendant lamp Design: Atle Tveit, 2012

Shade colour: Off-white, grey or black

 $(shade\ inner\ colour\ is\ white)$ Shade material: Aluminium