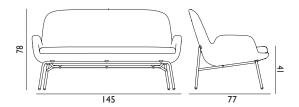

Sørensen Læder/Ultra Leather, City Velvet, Legs: Oak or Walnut

COLOURS

CONSTRUCTION The shell has a steel reinforcement for added strength.

DIMENSIONS H: 78 x L: 145 x D: 77 x SH: 41 cm

MAINTENANCE Frequent vacuuming with a soft fitting is recommended both for textile and leather to preserve color and appearance.

or Chrome

COLOURS

CONSTRUCTION The shell has a steel reinforcement for added strength.

Era is delivered assembled.

DIMENSIONS H: 78 x L: 145 x D: 77 x SH: 41 cm

MAINTENANCE Frequent vacuuming with a soft fitting is recommended both for