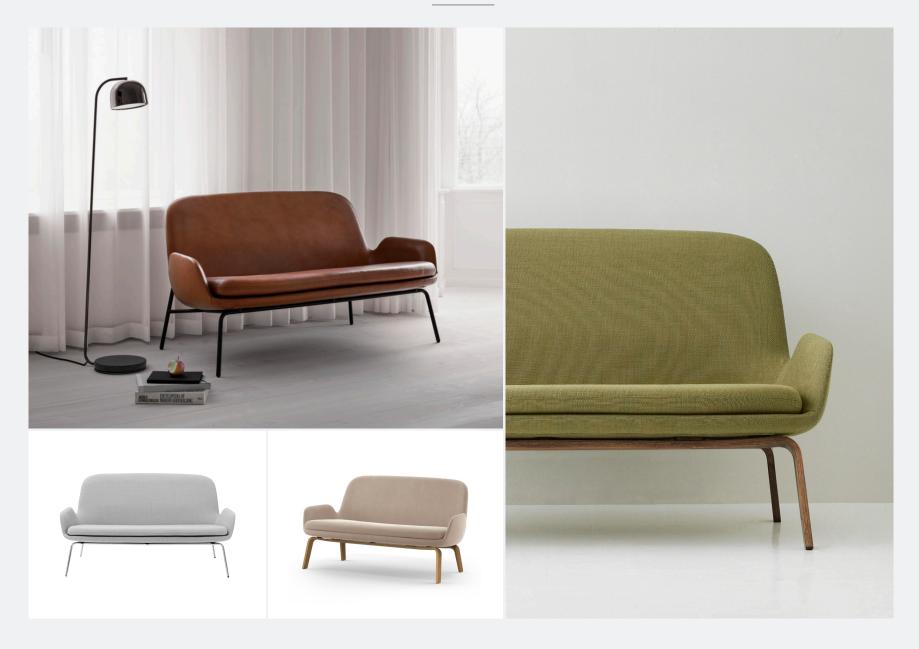

## ERA SOFA

normann copenhagen

## **ERA SOFA WOOD**

FURNITURE / ACCESSORIES / LIGHTING

DESIGNER / YEAR OF DESIGN Simon Legald, 2015

MATERIAL Cushion: Soft Molded PU Foam w. Steel Reinforcement, Textile:
Gabriel/Fame, Gabriel/Fame Hybrid, Gabriel/Breeze Fusion,

## **ERA SOFA STEEL & CHROME**

FURNITURE / ACCESSORIES / LIGHTING

DESIGNER / YEAR OF DESIGN Simon Legald, 2015

MATERIAL Cushion: Soft Molded PU Foam w. Steel Reinforcement, Textile:

Gabriel/Fame, Gabriel/Fame Hybrid, Gabriel/Breeze Fusion, Sørensen Læder/Ultra Leather, City Velvet, Legs: Lacquered Steel