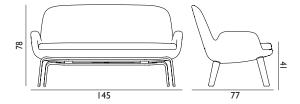

Sørensen Læder/Ultra Leather, City Velvet, Legs: Oak or Walnut

COLOURS

CONSTRUCTION The shell has a steel reinforcement for added strength.

DIMENSIONS H: 78 x L: 145 x D: 77 x SH: 41 cm

MAINTENANCE Frequent vacuuming with a soft fitting is recommended both for textile and leather to preserve color and appearance.

or Chrome

COLOURS

CONSTRUCTION The shell has a steel reinforcement for added strength.

Era is delivered assembled.

DIMENSIONS H: 78 x L: 145 x D: 77 x SH: 41 cm

MAINTENANCE Frequent vacuuming with a soft fitting is recommended both for