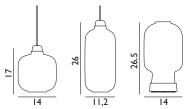

DIMENSIONS Amp Lamp Brass Small / H: 17 x Ø: 14 cm

Amp Lamp Brass Large / H: 26 x  $\varnothing$ : 11,2 cm Amp Table Lamp Brass / H: 26,5 x  $\varnothing$ : 14 cm

MAINTENANCE Clean with damp cloth.