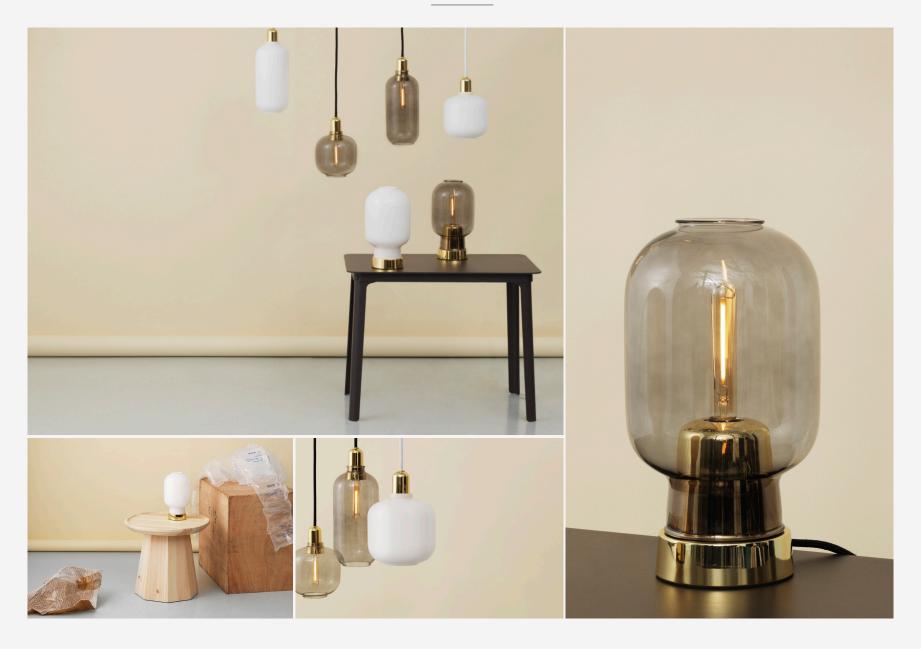

## AMP BRASS

normann Copenhagen

## AMP BRASS

LIGHTING / FURNITURE / ACCESSORIES

DESIGNER / YEAR OF DESIGN Simon Legald, 2014

MATERIAL Glass, Brass

COLOURS

CONSTRUCTION

The smoke table lamps are provided with a 2 m black textile cord with a switch. The smoke pendants are provided with 4 m black

textile cord and a white ceiling canopy. The white table lamps are provided with a 2 m white textile cord with a switch. The white pendants are provided with a 4 m white textile coard and a black

canopy.

DIMENSIONS Amp Lamp Brass Small / H: 17 x Ø: 14 cm

Amp Lamp Brass Large / H: 26 x  $\varnothing$ : 11,2 cm Amp Table Lamp Brass / H: 26,5 x  $\varnothing$ : 14 cm

MAINTENANCE Clean with damp cloth.