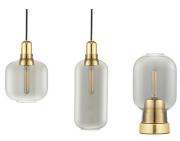

## AMP BRASS

normann Copenhagen

## AMP BRASS

LIGHTING / FURNITURE / ACCESSORIES

DESIGNER / YEAR OF DESIGN Simon Legald, 2014

MATERIAL Glass, Brass

COLOURS

CONSTRUCTION

The smoke table lamps are provided with a 2 m black textile cord with a switch. The smoke pendants are provided with 4 m black

DIMENSIONS Amp Lamp Brass Small / H: 17 x Ø: 14 cm

Amp Lamp Brass Large / H: 26 x  $\varnothing$ : 11,2 cm Amp Table Lamp Brass / H: 26,5 x  $\varnothing$ : 14 cm

MAINTENANCE Clean with damp cloth.