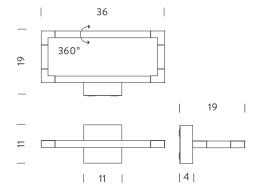

## **LAMPING**

Source linear LED
Total power 20W

**Emission** orientable, diffused

Tension 110/240V
Color temperature 3000K
Luminous flux 2000lm
Typ cri 83

Energy class A+

Materials aluminium + PC + ABS

**Notes** orientable 360°