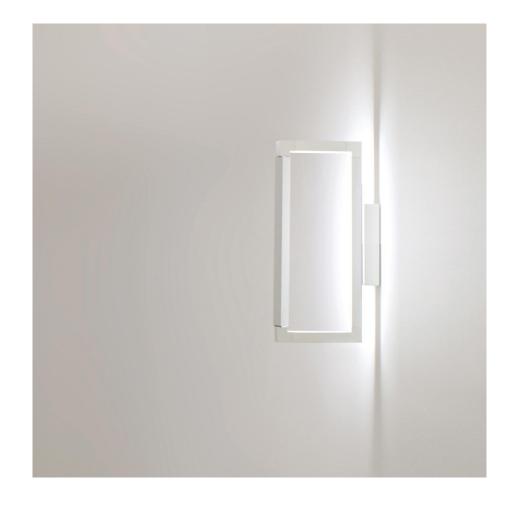

## **SPIGOLO WALL**

Studiocharlie

Floor, wall/ceiling and pendant lamps based on an extruded and tubular aluminium structure, connected with moulded ABS joints, with white or black painted finish. Thanks to the joints, enabling the profiles to house LED sources, one can rotate 360° in order to produce a directional direct or indirect lighting, screened by an opaline diffuser in polycarbonate. The floor version is designed as such to provide a virtual divider to ambiences, while the ceiling and wall versions allow the enlightenment of the ambience in a versatile and a comfortable way. LED sources are dimmable and with warm tone.