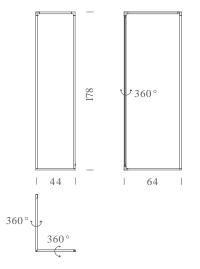

# **SPIGOLO FLOOR**

Studiocharlie

Floor, wall/ceiling and pendant lamps based on an extruded and tubular aluminium structure, connected with moulded ABS joints, with white or black painted finish. Thanks to the joints, enabling the profiles to house LED sources, one can rotate 360° in order to produce a directional direct or indirect lighting, screened by an opaline diffuser in polycarbonate. The floor version is designed as such to provide a virtual divider to ambiences, while the ceiling and wall versions allow the enlightenment of the ambience in a versatile and a comfortable way. LED sources are dimmable and with warm tone.

#### Structure

white black

57x78x16 cm / Gross weight: 6.5 Kg 18 x22x190 cm / Gross weight: 7 Kg