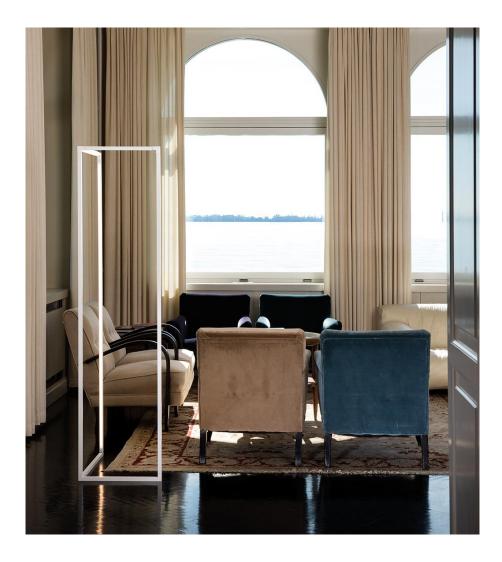

# **SPIGOLO FLOOR**

Studiocharlie

Floor, wall/ceiling and pendant lamps based on an extruded and tubular aluminium structure, connected with moulded ABS joints, with white or black painted finish. Thanks to the joints, enabling the profiles to house LED sources, one can rotate 360° in order to produce a directional direct or indirect lighting, screened by an opaline diffuser in polycarbonate. The floor version is designed as such to provide a virtual divider to ambiences, while the ceiling and wall versions allow the enlightenment of the ambience in a versatile and a comfortable way. LED sources are dimmable and with warm tone.