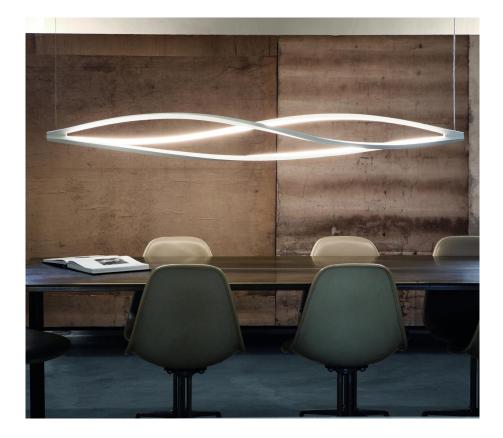

# IN THE WIND PENDANT HORIZONTAL

Arihiro Miyake

Floor and pendant lamp for a warm and widespread LED lighting. The body is manufactured through a technology of torsion and misalignment of the aluminium extruded bar, expressly studied by Nemo (patent pending). It allows a 360° LED emission. Heads are in die-casted aluminium. Diffusers are in opal metacrylate. Heads, base and arms are painted in matt white, matt black, titan grey and gold. For the floor version, switch and dimmer on the cable.