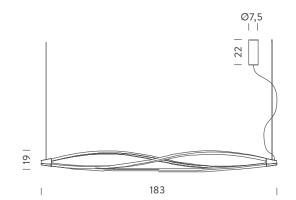

## Structure/Diffuser

white/white black/white gold/white titan grey/white

28x28x195 cm / Gross weight: 7 Kg

**NEMO** - www.nemolighting.com