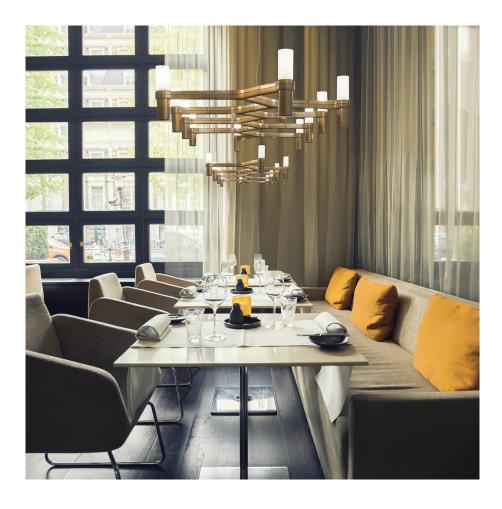

# **CROWN PLANA LINEA**

Jehs + Laub

Pendant chandeliers, with modular structure in die-casted aluminium and sandblasted glass diffusers. Structure in hand polished aluminium, glossy gold plated or painted in matt white, matt black or gold. Available a NEMO LED G9 kit. Widespread light. Double switch for the Summa and Magnum versions. Transparent cable. Red cable on request.

#### **LAMPING**

**Source** halopin G9 QT-14

Total power10x25WEmissiondiffused

Switching dimmable, according to bulb

**Tension** 110/230V

Materials aluminium + glass

Notes cable lenght 2,5m; LED version with kit

## Codes Structure/Diffuser

CRO HLW 54 polished/white
CRO HWW 54 white/white
CRO HNW 54 black/white
CRO HGW 54 gold/white

CRO HOW 54 gold plated/white