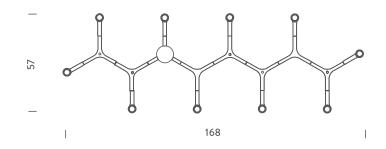

# **CROWN PLANA LINEA**

Jehs + Laub

Pendant chandeliers, with modular structure in die-casted aluminium and sandblasted glass diffusers. Structure in hand polished aluminium, glossy gold plated or painted in matt white, matt black or gold. Available a NEMO LED G9 kit. Widespread light. Double switch for the Summa and Magnum versions. Transparent cable. Red cable on request.

#### **PACKAGE**

Package 01 120x200x22 cm / Gross weight: 18 Kg