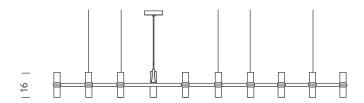

# **CROWN PLANA LINEA**

Jehs + Laub

Pendant chandeliers, with modular structure in die-casted aluminium and sandblasted glass diffusers. Structure in hand polished aluminium, glossy gold plated or painted in matt white, matt black or gold. Available a NEMO LED G9 kit. Widespread light. Double switch for the Summa and Magnum versions. Transparent cable. Red cable on request.

#### **LAMPING**

**Source** halopin G9 QT-14

Total power10x25WEmissiondiffused

Switching dimmable, according to bulb

**Tension** 110/230V

Materials aluminium + glass

Notes cable lenght 2,5m; LED version with kit

#### **PACKAGE**

Package 01 120x200x22 cm / Gross weight: 18 Kg