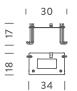

80                                                             |
| Energy class      | A+                                                             |
| lp class          | 44                                                             |
| Materials         | concrete + PMMA                                                |
| Notes             | cable lenght 3m, body and cable IP65<br>rated                  |
| Accessories       | vandal proof fixing plate for outdoor<br>version, zinced steel |
| Net lamp weight   | 13 Kg                                                          |
|                   |                                                                |

Codes BBP LDW 22

#### PACKAGE

Package 01

44x44x36 cm / Gross weight: 14 Kg

Structure

concrete

### Certificazioni







### LED INDOOR

#### LAMPING

| Source            | I |
|-------------------|---|
| Total power       | 1 |
| Emission          | ( |
| Switching         | ( |
| Tension           | ĺ |
| Color temperature |   |
| Luminous flux     | 1 |
| Тур сгі           | 8 |
| Energy class      | / |
| Materials         | ( |
| Notes             | ( |
| Net lamp weight   | 1 |
|                   |   |

#### Codes

**BBP LDW 21** 

#### PACKAGE

Package 01

# Certificazioni



44x44x36 cm / Gross weight: 14 Kg

Structure

concrete

# | 22 | | 30 | | 19 | m