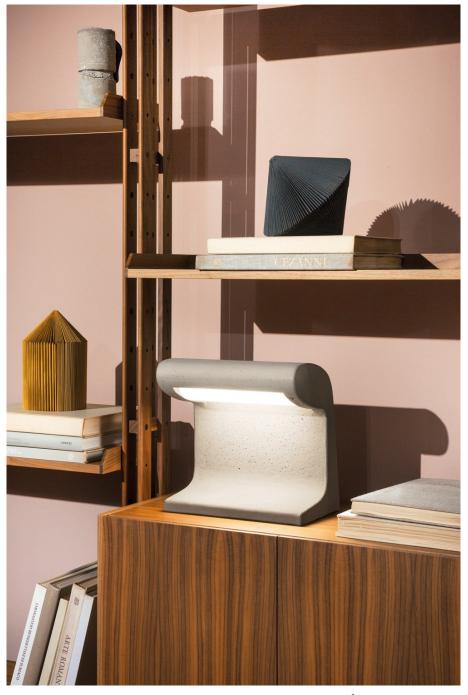

# **BORNE BÉTON PETITE**

Le Corbusier

Concrete outdoor and indoor floor and table lamp, conceived for the Unité d'habitation de Marseille and for Bhakra Dam, Sukhna Dam in India in 1952. Each lamp is a handcrafted product: small aesthetic and finishing differences between one lamp and the other make them unique.

#### LAMPING

| Source            | LED board                                                      |
|-------------------|----------------------------------------------------------------|
| Total power       | 19,2W                                                          |
| Emission          | direct                                                         |
| Tension           | 110/230V                                                       |
| Color temperature | 3000K                                                          |
| Luminous flux     | 1920lm                                                         |
| Тур сгі           | 80                                                             |
| Energy class      | A+                                                             |
| lp class          | 44                                                             |
| Materials         | concrete + PMMA                                                |
| Notes             | cable lenght 3m, body and cable IP65<br>rated                  |
| Accessories       | vandal proof fixing plate for outdoor<br>version, zinced steel |
| Net lamp weight   | 13 Kg                                                          |
|                   |                                                                |

#### PACKAGE

Package 01

44x44x36 cm / Gross weight: 14 Kg

Structure

concrete