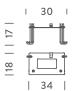

|
|                   |                                                                |

Codes BBP LDW 22

#### PACKAGE

Package 01

44x44x36 cm / Gross weight: 14 Kg

Structure

concrete

### Certificazioni







### LED INDOOR

#### LAMPING

| Source            | I |
|-------------------|---|
| Total power       | 1 |
| Emission          | ( |
| Switching         | ( |
| Tension           | ĺ |
| Color temperature |   |
| Luminous flux     | 1 |
| Тур сгі           | 8 |
| Energy class      | / |
| Materials         | ( |
| Notes             | ( |
| Net lamp weight   | 1 |
|                   |   |

#### Codes

**BBP LDW 21** 

#### PACKAGE

Package 01

# Certificazioni



44x44x36 cm / Gross weight: 14 Kg

Structure

concrete

# | 22 | | 30 | | 19 | m