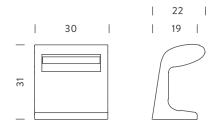

| 80                                                             |
| Energy class      | A+                                                             |
| lp class          | 44                                                             |
| Materials         | concrete + PMMA                                                |
| Notes             | cable lenght 3m, body and cable IP65<br>rated                  |
| Accessories       | vandal proof fixing plate for outdoor<br>version, zinced steel |
| Net lamp weight   | 13 Kg                                                          |
|                   |                                                                |

Codes BBP LDW 22

#### PACKAGE

Package 01

44x44x36 cm / Gross weight: 14 Kg

Structure

concrete

### Certificazioni







### LED INDOOR

#### LAMPING

| Source            | I |
|-------------------|---|
| Total power       | 1 |
| Emission          | ( |
| Switching         | ( |
| Tension           | ĺ |
| Color temperature |   |
| Luminous flux     | 1 |
| Тур сгі           | 8 |
| Energy class      | / |
| Materials         | ( |
| Notes             | ( |
| Net lamp weight   | 1 |
|                   |   |

#### Codes

**BBP LDW 21** 

#### PACKAGE

Package 01

# Certificazioni



44x44x36 cm / Gross weight: 14 Kg

Structure

concrete

# | 22 | | 30 | | 19 | m