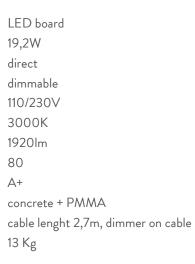

#### LAMPING

| Source            | I |
|-------------------|---|
| Total power       | 1 |
| Emission          | ( |
| Switching         | ( |
| Tension           | ĺ |
| Color temperature |   |
| Luminous flux     | 1 |
| Тур сгі           | 8 |
| Energy class      | / |
| Materials         | ( |
| Notes             | ( |
| Net lamp weight   | 1 |
|                   |   |

#### Codes

**BBP LDW 21** 