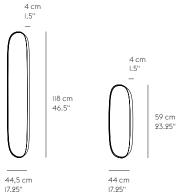

# DESCRIPTION

A series of mirrors in two sizes and three color versions. Mirrors with colored glass that challenges the function of a classic mirror and adds the dimension of decoration to an interior setting. Hang the mirrors in groups of two or more to create an almost art-like mirror installation on a wall. The mirrors are not suited for use in bathrooms and other wet rooms. Mirrors can be mounted both vertically and horizontally.