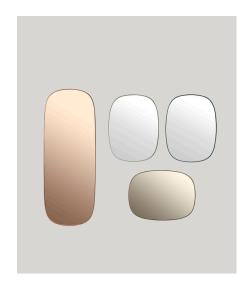

# DESCRIPTION

A series of mirrors in two sizes and three color versions. Mirrors with colored glass that challenges the function of a classic mirror and adds the dimension of decoration to an interior setting. Hang the mirrors in groups of two or more to create an almost art-like mirror installation on a wall. The mirrors are not suited for use in bathrooms and other wet rooms. Mirrors can be mounted both vertically and horizontally.