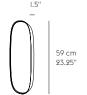

#### **CATEGORY**

Wall hanging mirror

# DESCRIPTION

A series of mirrors in two sizes and three color versions. Mirrors with colored glass that challenges the function of a classic mirror and adds the dimension of decoration to an interior setting. Hang the mirrors in groups of two or more to create an almost art-like mirror installation on a wall. The mirrors are not suited for use in bathrooms and other wet rooms. Mirrors can be mounted both vertically and horizontally.