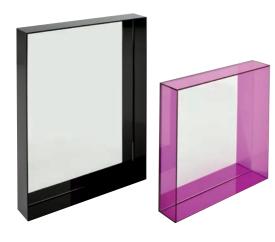

## ONY ME Philippe Starck 2012

Only Me reflects the narcissist in each of us. Designed by Starck, Only Me is a mirror with a slender 8-cm frame in a variety of transparent colours (crystal, emerald green, fuchsia and light blue) or in the two classic white and black opaque versions.

Only Me is available in square and rectangular versions that can be hung in either direction: 50 x 50 cm and 50 x 70 cm.