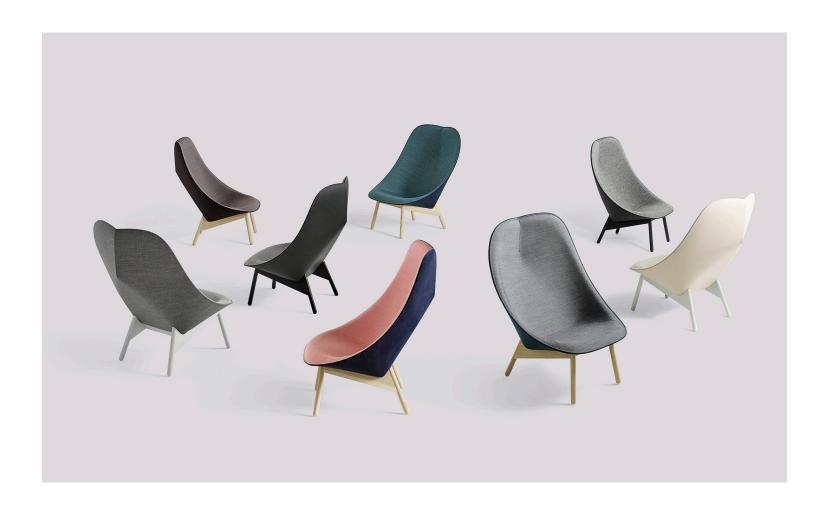

By Doshi Levien

Uchiwa is a capacious armchair, taking its soft and open shape from the traditional Japanese hand fan. Generous and inviting, New and familiar at the same time, the armchair comes in two upholstered versions: in soft down for a more domestic environment and in moulded foam for a more demanding contract context. The dramatic seat is available with legs in natural or stained oak.

Front upholstery Coda 100 / Back upholstery Rime 111 / Soaped solid oak base

Front upholstery Hallingdal 166 / Back upholstery black Sierra / Black stained solid oak base