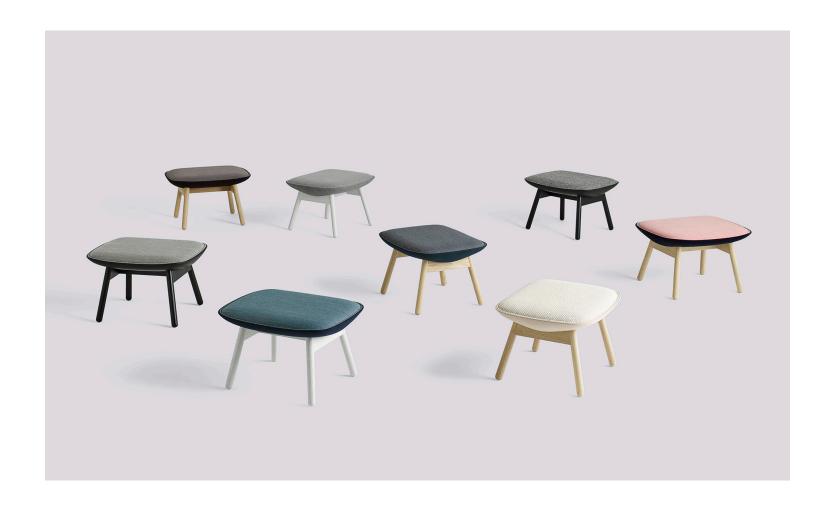

## UCHIWA OTTOMAN

Front upholstery Hallingdal 166 / Back upholstery Sierra black / Black Stained solid oak base

Front upholstery Surface by Hay 990 / Back upholstery Forrest Nap 992 / Black Stained solid oak base

## UCHIWA OTTOMAN

### RECOMMENDED FABRIC COMBINATIONS

Fabrics & leathers Harald, Rime, Steelcut Trio, Hallingdal, Forest Nap, Coda, Surface by HAY, Remix, Silk leather, Sierra leather

Download pictures <u>here</u> Username: hay Password: design