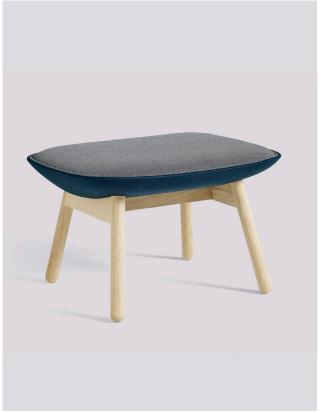

## UCHIWA OTTOMAN

#### UCHIWA OTTOMAN

Shell polypropylene shell with moulded polyurethane foam Base solid wood

Dimensions W87,2 x D49,5 x H40 cm