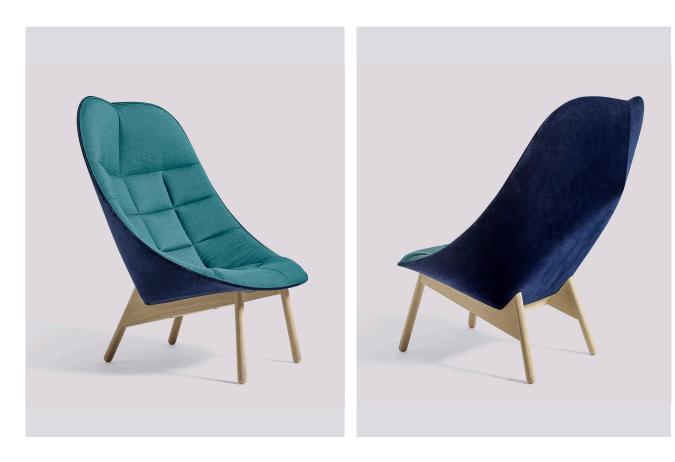

## UCHIWA QUILT

Front upholstery Canvas 984 / Back upholstery Harald 792 / Soaped solid oak base

Front upholstery Surface by Hay  $670\ /$  Back upholstery Remix  $783\ /$  Soaped solid oak base

#### UCHIWA QUILT

Shell polypropylene shell with moulded polyurethane foam Base 4 legs in solid wood Test EN16139\_L2

Dimensions W87,2 x D86,6 x H106,2 cm seat height H37,8 cm

\*Front quilt in Surface by HAY is not available