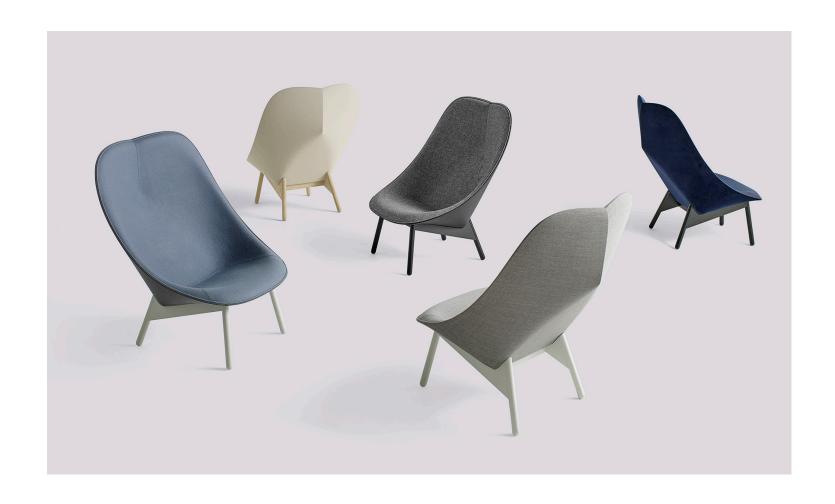

By Doshi Levien

Uchiwa is a capacious armchair, taking its soft and open shape from the traditional Japanese hand fan. Generous and inviting, New and familiar at the same time, the armchair comes in two upholstered versions: in soft down for a more domestic environment and in moulded foam for a more demanding contract context. The dramatic seat is available with legs in natural or stained oak.

Front upholstery Coda 100 / Back upholstery Rime 111 / Soaped solid oak base

Front upholstery Hallingdal 166 / Back upholstery black Sierra / Black stained solid oak base