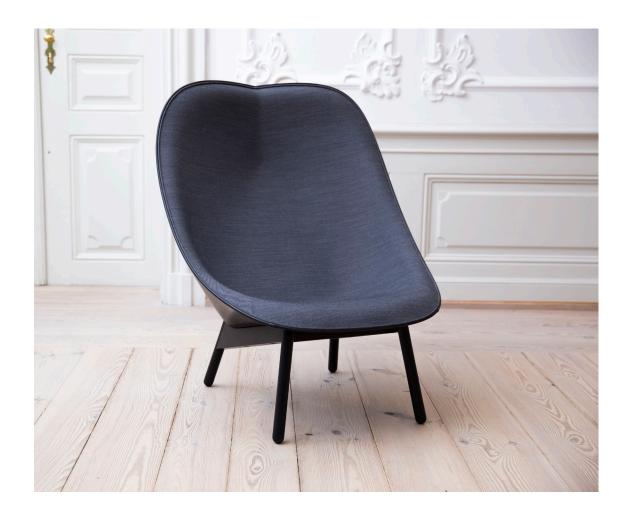

By Doshi Levien

Uchiwa is a capacious armchair, taking its soft and open shape from the traditional Japanese hand fan. Generous and inviting, New and familiar at the same time, the armchair comes in two upholstered versions: in soft down for a more domestic environment and in moulded foam for a more demanding contract context. The dramatic seat is available with legs in natural or stained oak.

#### UCHIWA

Shell polypropylene shell with moulded polyurethane foam Base 4 legs in solid wood Test EN16139\_L2

Dimensions W87,2 x D86,6 x H106,2 cm seat height H37,8 cm