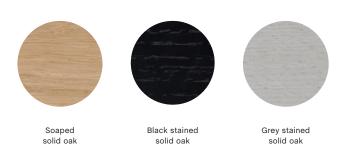

UCHIWA QUILT



Front upholstery Canvas 984 / Back upholstery Harald 792 / Soaped solid oak base







Front upholstery Surface by Hay  $670\ /$  Back upholstery Remix  $783\ /$  Soaped solid oak base



#### UCHIWA



Shell polypropylene shell with moulded polyurethane foam Base 4 legs in solid wood Test EN16139\_L2

Dimensions W87,2 x D86,6 x H106,2 cm seat height H37,8 cm

#### UCHIWA QUILT



Shell polypropylene shell with moulded polyurethane foam Base 4 legs in solid wood Test EN16139\_L2

Dimensions W87,2 x D86,6 x H106,2 cm seat height H37,8 cm

\*Front quilt in Surface by HAY is not available

## UCHIWA OTTOMAN

#### UCHIWA OTTOMAN



Shell polypropylene shell with moulded polyurethane foam Base solid wood

Dimensions W87,2 x D49,5 x H40 cm



## MATERIAL & COLOR OVERVIEW

BASE



### RECOMMENDED FABRIC COMBINATIONS



Fabrics & leathers Harald, Rime, Steelcut Trio, Hallingdal, Forest Nap, Coda, Surface by HAY, Remix, Silk leather, Sierra leather



Download pictures <u>here</u> Username: hay Password: design

HAY / Havnen 1, 8700 Horsens, Denmark www.hay.dk