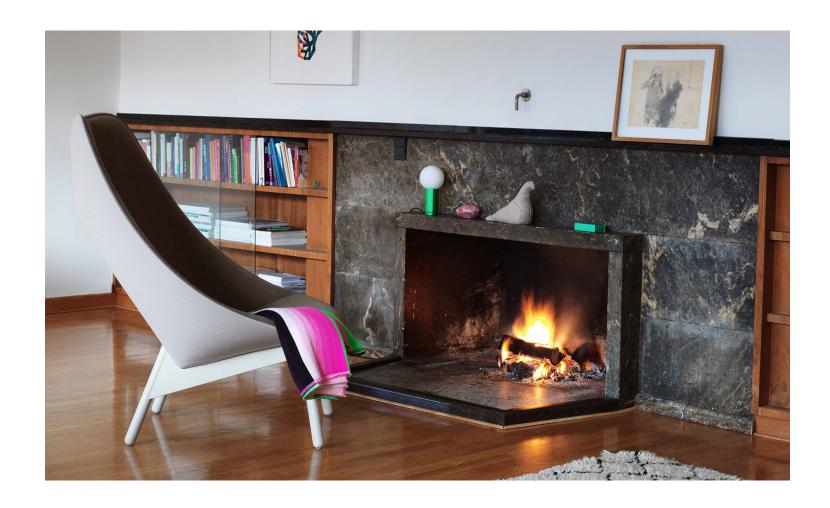

By Doshi Levien

Uchiwa is a capacious armchair, taking its soft and open shape from the traditional Japanese hand fan. Generous and inviting, New and familiar at the same time, the armchair comes in two upholstered versions: in soft down for a more domestic environment and in moulded foam for a more demanding contract context. The dramatic seat is available with legs in natural or stained oak.