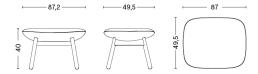

## UCHIWA OTTOMAN

#### UCHIWA OTTOMAN

Shell polypropylene shell with moulded polyurethane foam Base solid wood

Dimensions W87,2 x D49,5 x H40 cm