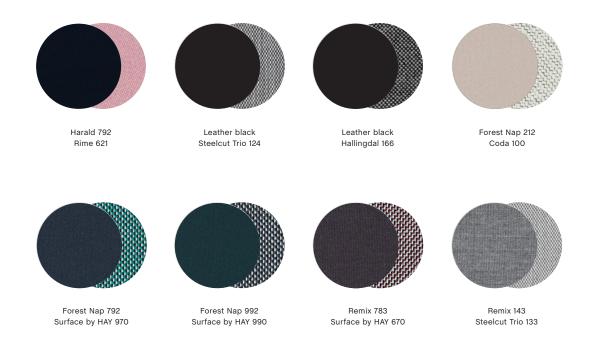

### RECOMMENDED FABRIC COMBINATIONS

Fabrics & leathers Harald, Rime, Steelcut Trio, Hallingdal, Forest Nap, Coda, Surface by HAY, Remix, Silk leather, Sierra leather

Download pictures <u>here</u> Username: hay Password: design