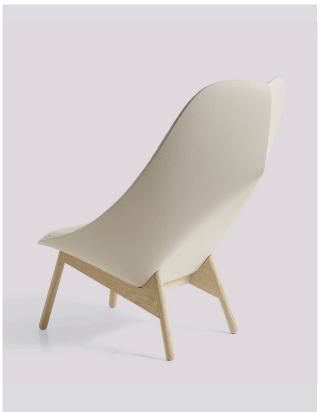

#### UCHIWA

Shell polypropylene shell with moulded polyurethane foam Base 4 legs in solid wood Test EN16139\_L2

Dimensions W87,2 x D86,6 x H106,2 cm seat height H37,8 cm