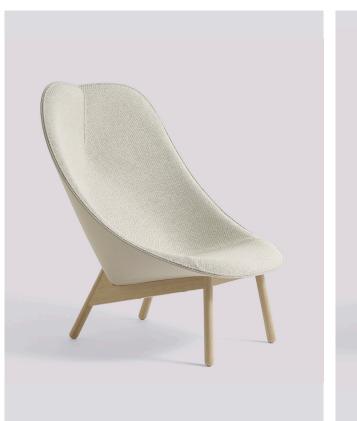

#### UCHIWA

Shell polypropylene shell with moulded polyurethane foam Base 4 legs in solid wood Test EN16139\_L2

Dimensions W87,2 x D86,6 x H106,2 cm seat height H37,8 cm