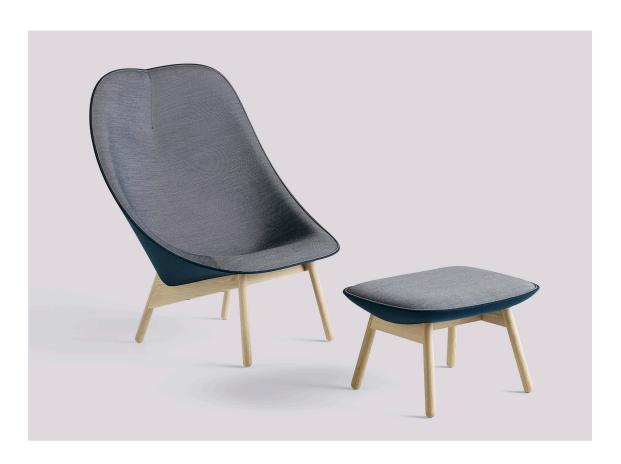

## UCHIWA OTTOMAN

Front upholstery Hallingdal 166 / Back upholstery Sierra black / Black Stained solid oak base

Front upholstery Surface by Hay 990 / Back upholstery Forrest Nap 992 / Black Stained solid oak base

## UCHIWA OTTOMAN

#### UCHIWA OTTOMAN

Shell polypropylene shell with moulded polyurethane foam Base solid wood

Dimensions W87,2 x D49,5 x H40 cm