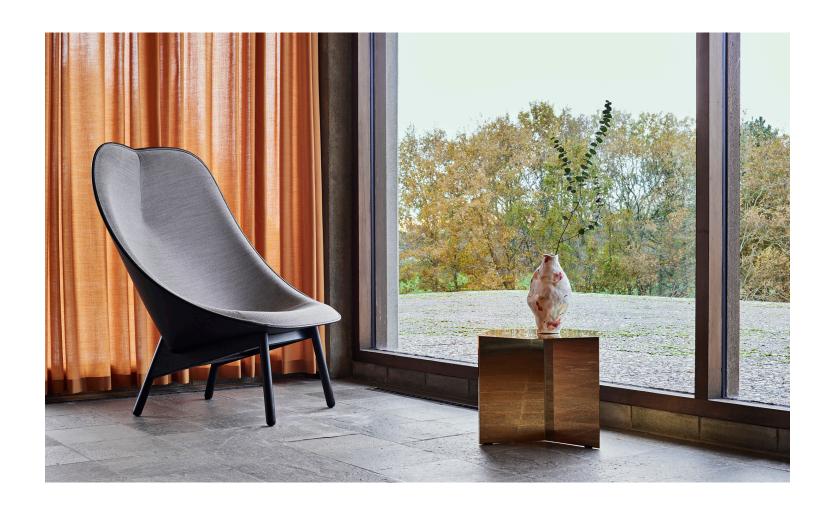

By Doshi Levien

Uchiwa is a capacious armchair, taking its soft and open shape from the traditional Japanese hand fan. Generous and inviting, New and familiar at the same time, the armchair comes in two upholstered versions: in soft down for a more domestic environment and in moulded foam for a more demanding contract context. The dramatic seat is available with legs in natural or stained oak.