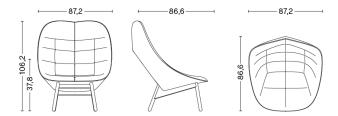

#### UCHIWA QUILT

Shell polypropylene shell with moulded polyurethane foam Base 4 legs in solid wood Test EN16139\_L2

Dimensions W87,2 x D86,6 x H106,2 cm seat height H37,8 cm

\*Front quilt in Surface by HAY is not available