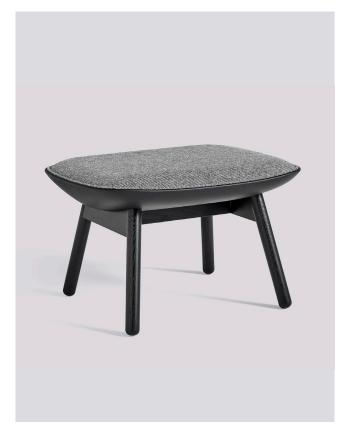

## UCHIWA OTTOMAN

Front upholstery Hallingdal 166 / Back upholstery Sierra black / Black Stained solid oak base

Front upholstery Surface by Hay 990 / Back upholstery Forrest Nap 992 / Black Stained solid oak base

## UCHIWA OTTOMAN

#### UCHIWA OTTOMAN

Shell polypropylene shell with moulded polyurethane foam Base solid wood

Dimensions W87,2 x D49,5 x H40 cm