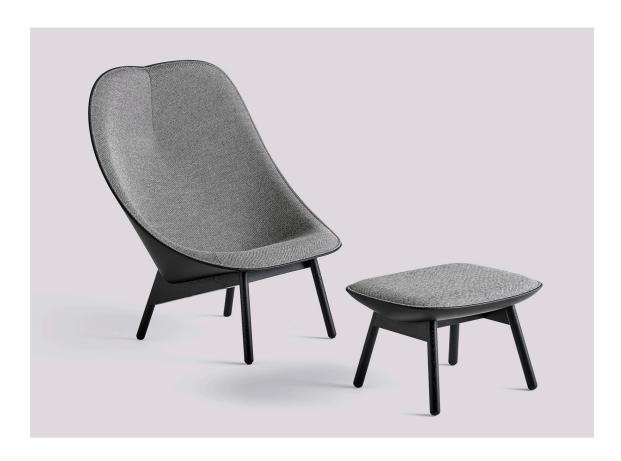

## UCHIWA OTTOMAN

Front upholstery Hallingdal 166 / Back upholstery Sierra black / Black Stained solid oak base

Front upholstery Surface by Hay 990 / Back upholstery Forrest Nap 992 / Black Stained solid oak base

## UCHIWA OTTOMAN