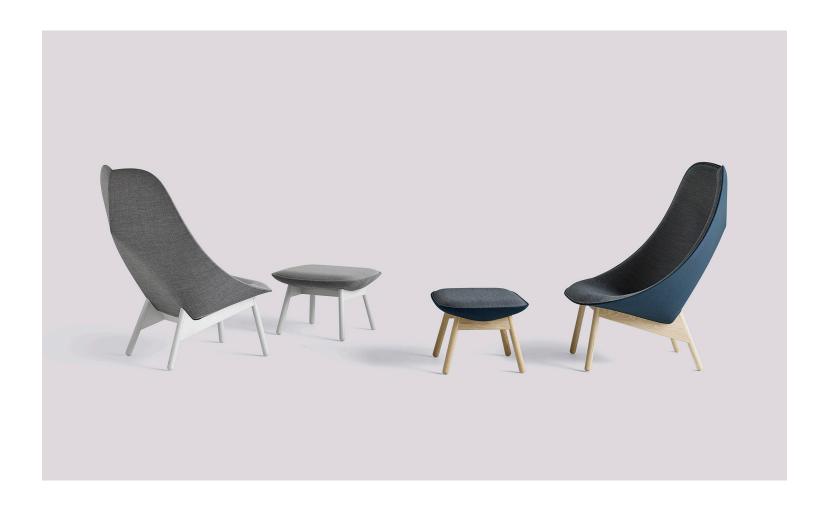

By Doshi Levien

Uchiwa is a capacious armchair, taking its soft and open shape from the traditional Japanese hand fan. Generous and inviting, New and familiar at the same time, the armchair comes in two upholstered versions: in soft down for a more domestic environment and in moulded foam for a more demanding contract context. The dramatic seat is available with legs in natural or stained oak.