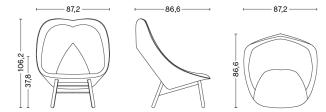

#### UCHIWA

Shell polypropylene shell with moulded polyurethane foam Base 4 legs in solid wood Test EN16139\_L2

Dimensions W87,2 x D86,6 x H106,2 cm seat height H37,8 cm