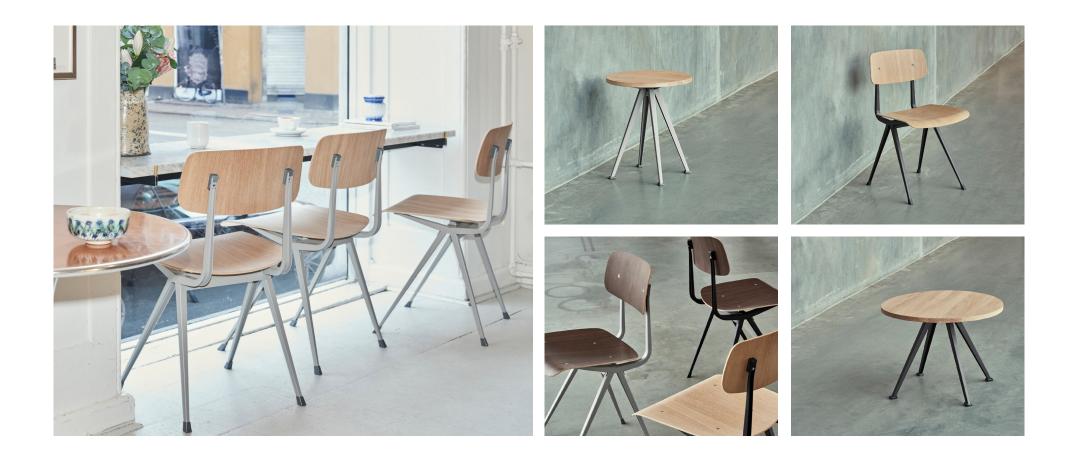

#### **RESULT CHAIR / COMBINATIONS**

#### PYRAMID TABLE 21 & 51

PYRAMID CAFÉ TABLE 21

L70 x W70 x H74 cm

PYRAMID CAFÉ TABLE 21 Ø70 x H74 cm

PYRAMID COFFEE TABLE 51

Ø60 x H44 cm (low)

PYRAMID COFFEE TABLE 51

Ø45 x H54 cm (low)