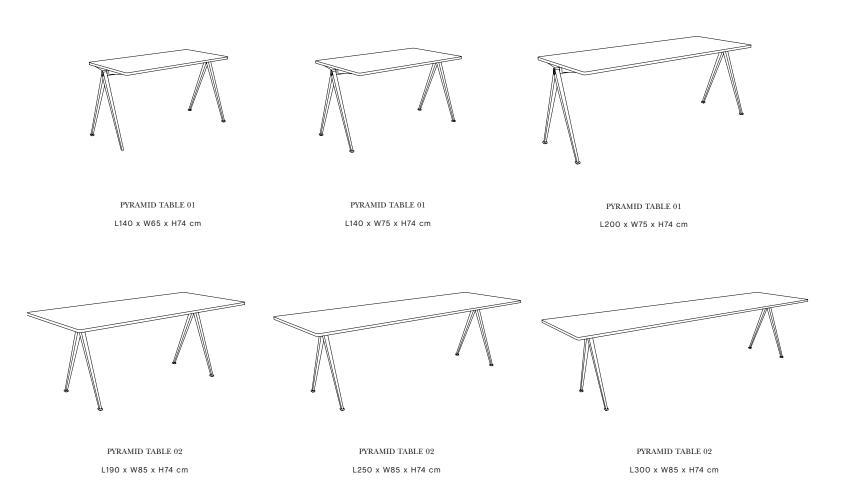

s sparing use of materials, simplistic construction and for being light enough to move around. These lasting designs manifest functional excellence and aesthetical lightness that have been proved in real environments over several generations.



Result Chair & Pyramid Table 01

Result Chair



Result Chair, Pyramid Table 01 & Pyramid Bench 11





Result Chair & Pyramid Café Table 21



SEAT & BACK



See next page for base and seat combinations

#### **RESULT CHAIR / COMBINATIONS**



#### RESULT CHAIR - PYRAMID BENCH 11 & 12







RESULT CHAIR W45,5 x D48,5 x H81 cm

PYRAMID BENCH 11 L85 x W40 x H46 cm

PYRAMID BENCH 11 L140 x W40 x H46 cm







PYRAMID BENCH 11 L200 x W40 x H46 cm

PYRAMID BENCH 12 L190 x W40 x H46 cm

PYRAMID BENCH 12 L250 x W40 x H46 cm

#### PYRAMID TABLE 01 & 02



#### PYRAMID TABLE 21 & 51





PYRAMID CAFÉ TABLE 21

L70 x W70 x H74 cm

PYRAMID CAFÉ TABLE 21 Ø70 x H74 cm

PYRAMID COFFEE TABLE 51

Ø60 x H44 cm (low)



PYRAMID COFFEE TABLE 51

Ø45 x H54 cm (low)

Download pictures <u>here</u> Username: hay Password: design

HAY / Havnen 1, 8700 Horsens, Denmark

www.hay.dk