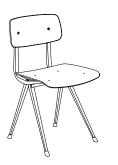

### RESULT CHAIR & PYRAMID TABLE

By Friso Kramer & Wim Rietveld

Created to be adaptable, light and strong, the Result Chair and Pyramid Tables are the last word in cutout sheet steel construction. Originally created by Friso Kramer and Wim Rietveld while working at Ahrend in the 1950s, the collection has been relaunched by HAY together with Ahrend. When initially launched in the '50s, it was regarded as a triumph in its innovative use of sheet steel, giving new direction for use in organically shaped products. Today, both as individual pieces and as a collection, it is notable for its sparing use of materials, simplistic construction and for being light enough to move around. These lasting designs manifest functional excellence and aesthetical lightness that have been proved in real environments over several generations.

Result Chair & Pyramid Table 01

Result Chair

Result Chair, Pyramid Table 01 & Pyramid Bench 11

Result Chair & Pyramid Café Table 21

SEAT & BACK

See next page for base and seat combinations

#### **RESULT CHAIR / COMBINATIONS**