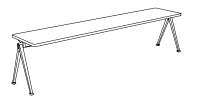

#### RESULT CHAIR - PYRAMID BENCH 11 & 12

RESULT CHAIR W45,5 x D48,5 x H81 cm

PYRAMID BENCH 11 L85 x W40 x H46 cm

PYRAMID BENCH 11 L140 x W40 x H46 cm

PYRAMID BENCH 11 L200 x W40 x H46 cm

PYRAMID BENCH 12 L190 x W40 x H46 cm

PYRAMID BENCH 12 L250 x W40 x H46 cm