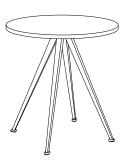

#### PYRAMID TABLE 01 & 02

#### PYRAMID TABLE 21 & 51

PYRAMID CAFÉ TABLE 21

L70 x W70 x H74 cm

PYRAMID CAFÉ TABLE 21 Ø70 x H74 cm

PYRAMID COFFEE TABLE 51

Ø60 x H44 cm (low)

PYRAMID COFFEE TABLE 51

Ø45 x H54 cm (low)