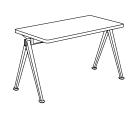

AY together with Ahrend. When initially launched in the '50s, it was regarded as a triumph in its innovative use of sheet steel, giving new direction for use in organically shaped products. Today, both as individual pieces and as a collection, it is notable for its sparing use of materials, simplistic construction and for being light enough to move around. These lasting designs manifest functional excellence and aesthetical lightness that have been proved in real environments over several generations.



Result Chair & Pyramid Table 01

Result Chair



Result Chair, Pyramid Table 01 & Pyramid Bench 11





Result Chair & Pyramid Café Table 21



SEAT & BACK



See next page for base and seat combinations

#### **RESULT CHAIR / COMBINATIONS**



#### RESULT CHAIR - PYRAMID BENCH 11 & 12







RESULT CHAIR W45,5 x D48,5 x H81 cm

PYRAMID BENCH 11 L85 x W40 x H46 cm

PYRAMID BENCH 11 L140 x W40 x H46 cm







PYRAMID BENCH 11 L200 x W40 x H46 cm

PYRAMID BENCH 12 L190 x W40 x H46 cm

PYRAMID BENCH 12 L250 x W40 x H46 cm

#### PYRAMID TABLE 01 & 02



#### PYRAMID TABLE 21 & 51





PYRAMID CAFÉ TABLE 21

L70 x W70 x H74 cm

PYRAMID CAFÉ TABLE 21 Ø70 x H74 cm

PYRAMID COFFEE TABLE 51

Ø60 x H44 cm (low)



PYRAMID COFFEE TABLE 51

Ø45 x H54 cm (low)

Download pictures <u>here</u> Username: hay Password: design

HAY / Havnen 1, 8700 Horsens, Denmark

www.hay.dk