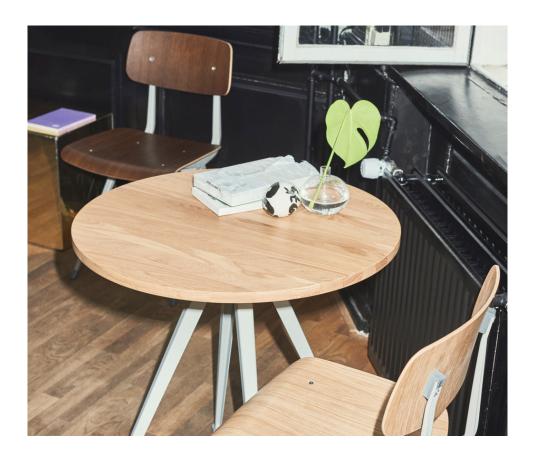

#### PYRAMID TABLE 21 & 51

PYRAMID CAFÉ TABLE 21

L70 x W70 x H74 cm

PYRAMID CAFÉ TABLE 21 Ø70 x H74 cm

PYRAMID COFFEE TABLE 51

Ø60 x H44 cm (low)

PYRAMID COFFEE TABLE 51

Ø45 x H54 cm (low)