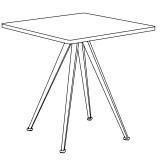

#### PYRAMID TABLE 21 & 51

PYRAMID CAFÉ TABLE 21

L70 x W70 x H74 cm

PYRAMID CAFÉ TABLE 21 Ø70 x H74 cm

PYRAMID COFFEE TABLE 51

Ø60 x H44 cm (low)

PYRAMID COFFEE TABLE 51

Ø45 x H54 cm (low)