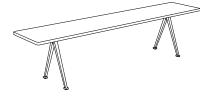

#### RESULT CHAIR - PYRAMID BENCH 11 & 12

RESULT CHAIR W45,5 x D48,5 x H81 cm

PYRAMID BENCH 11 L85 x W40 x H46 cm

PYRAMID BENCH 11 L140 x W40 x H46 cm

PYRAMID BENCH 11 L200 x W40 x H46 cm

PYRAMID BENCH 12 L190 x W40 x H46 cm