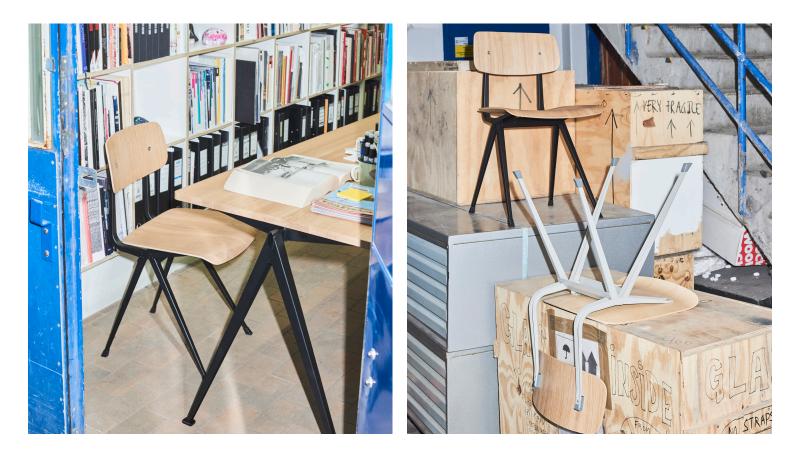

### RESULT CHAIR & PYRAMID TABLE

By Friso Kramer & Wim Rietveld

Created to be adaptable, light and strong, the Result Chair and Pyramid Tables are the last word in cutout sheet steel construction. Originally created by Friso Kramer and Wim Rietveld while working at Ahrend in the 1950s, the collection has been relaunched by HAY together with Ahrend. When initially launched in the '50s, it was regarded as a triumph in its innovative use of sheet steel, giving new direction for use in organically shaped products. Today, both as individual pieces and as a collection, it is notable for its sparing use of materials, simplistic construction and for being light enough to move around. These lasting designs manifest functional excellence and aesthetical lightness that have been proved in real environments over several generations.

Result Chair & Pyramid Table 01

Result Chair

Result Chair, Pyramid Table 01 & Pyramid Bench 11

Result Chair & Pyramid Café Table 21

SEAT & BACK

See next page for base and seat combinations