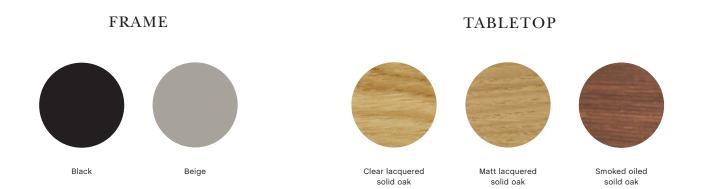

teel construction. Originally created by Friso Kramer and Wim Rietveld while working at Ahrend in the 1950s, the collection has been relaunched by HAY together with Ahrend. When initially launched in the '50s, it was regarded as a triumph in its innovative use of sheet steel, giving new direction for use in organically shaped products. Today, both as individual pieces and as a collection, it is notable for its sparing use of materials, simplistic construction and for being light enough to move around. These lasting designs manifest functional excellence and aesthetical lightness that have been proved in real environments over several generations.



Result Chair & Pyramid Table 01

Result Chair



Result Chair, Pyramid Table 01 & Pyramid Bench 11





Result Chair & Pyramid Café Table 21



SEAT & BACK



See next page for base and seat combinations

#### **RESULT CHAIR / COMBINATIONS**



#### RESULT CHAIR - PYRAMID BENCH 11 & 12







RESULT CHAIR W45,5 x D48,5 x H81 cm

PYRAMID BENCH 11 L85 x W40 x H46 cm

PYRAMID BENCH 11 L140 x W40 x H46 cm







PYRAMID BENCH 11 L200 x W40 x H46 cm

PYRAMID BENCH 12 L190 x W40 x H46 cm

PYRAMID BENCH 12 L250 x W40 x H46 cm

#### PYRAMID TABLE 01 & 02



#### PYRAMID TABLE 21 & 51





PYRAMID CAFÉ TABLE 21

L70 x W70 x H74 cm

PYRAMID CAFÉ TABLE 21 Ø70 x H74 cm

PYRAMID COFFEE TABLE 51

Ø60 x H44 cm (low)



PYRAMID COFFEE TABLE 51

Ø45 x H54 cm (low)

Download pictures <u>here</u> Username: hay Password: design

HAY / Havnen 1, 8700 Horsens, Denmark

www.hay.dk