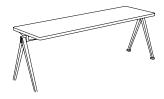

together with Ahrend. When initially launched in the '50s, it was regarded as a triumph in its innovative use of sheet steel, giving new direction for use in organically shaped products. Today, both as individual pieces and as a collection, it is notable for its sparing use of materials, simplistic construction and for being light enough to move around. These lasting designs manifest functional excellence and aesthetical lightness that have been proved in real environments over several generations.



Result Chair & Pyramid Table 01

Result Chair



Result Chair, Pyramid Table 01 & Pyramid Bench 11





Result Chair & Pyramid Café Table 21



SEAT & BACK



See next page for base and seat combinations

#### **RESULT CHAIR / COMBINATIONS**



#### RESULT CHAIR - PYRAMID BENCH 11 & 12







RESULT CHAIR W45,5 x D48,5 x H81 cm

PYRAMID BENCH 11 L85 x W40 x H46 cm

PYRAMID BENCH 11 L140 x W40 x H46 cm







PYRAMID BENCH 11 L200 x W40 x H46 cm

PYRAMID BENCH 12 L190 x W40 x H46 cm

PYRAMID BENCH 12 L250 x W40 x H46 cm

#### PYRAMID TABLE 01 & 02



#### PYRAMID TABLE 21 & 51





PYRAMID CAFÉ TABLE 21

L70 x W70 x H74 cm

PYRAMID CAFÉ TABLE 21 Ø70 x H74 cm

PYRAMID COFFEE TABLE 51

Ø60 x H44 cm (low)



PYRAMID COFFEE TABLE 51

Ø45 x H54 cm (low)

Download pictures <u>here</u> Username: hay Password: design

HAY / Havnen 1, 8700 Horsens, Denmark

www.hay.dk