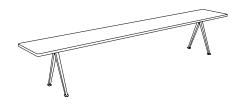

t steel, giving new direction for use in organically shaped products. Today, both as individual pieces and as a collection, it is notable for its sparing use of materials, simplistic construction and for being light enough to move around. These lasting designs manifest functional excellence and aesthetical lightness that have been proved in real environments over several generations.



Result Chair & Pyramid Table 01

Result Chair



Result Chair, Pyramid Table 01 & Pyramid Bench 11





Result Chair & Pyramid Café Table 21



SEAT & BACK



See next page for base and seat combinations

#### **RESULT CHAIR / COMBINATIONS**



#### RESULT CHAIR - PYRAMID BENCH 11 & 12







RESULT CHAIR W45,5 x D48,5 x H81 cm

PYRAMID BENCH 11 L85 x W40 x H46 cm

PYRAMID BENCH 11 L140 x W40 x H46 cm







PYRAMID BENCH 11 L200 x W40 x H46 cm

PYRAMID BENCH 12 L190 x W40 x H46 cm

PYRAMID BENCH 12 L250 x W40 x H46 cm

#### PYRAMID TABLE 01 & 02



#### PYRAMID TABLE 21 & 51





PYRAMID CAFÉ TABLE 21

L70 x W70 x H74 cm

PYRAMID CAFÉ TABLE 21 Ø70 x H74 cm

PYRAMID COFFEE TABLE 51

Ø60 x H44 cm (low)



PYRAMID COFFEE TABLE 51

Ø45 x H54 cm (low)

Download pictures <u>here</u> Username: hay Password: design

HAY / Havnen 1, 8700 Horsens, Denmark

www.hay.dk