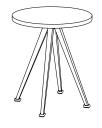

#### PYRAMID TABLE 01 & 02

#### PYRAMID TABLE 21 & 51

PYRAMID CAFÉ TABLE 21

L70 x W70 x H74 cm

PYRAMID CAFÉ TABLE 21 Ø70 x H74 cm

PYRAMID COFFEE TABLE 51

Ø60 x H44 cm (low)

PYRAMID COFFEE TABLE 51

Ø45 x H54 cm (low)