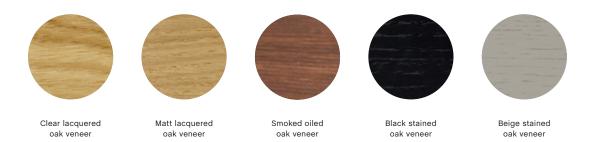

on. Originally created by Friso Kramer and Wim Rietveld while working at Ahrend in the 1950s, the collection has been relaunched by HAY together with Ahrend. When initially launched in the '50s, it was regarded as a triumph in its innovative use of sheet steel, giving new direction for use in organically shaped products. Today, both as individual pieces and as a collection, it is notable for its sparing use of materials, simplistic construction and for being light enough to move around. These lasting designs manifest functional excellence and aesthetical lightness that have been proved in real environments over several generations.



Result Chair & Pyramid Table 01

Result Chair



Result Chair, Pyramid Table 01 & Pyramid Bench 11





Result Chair & Pyramid Café Table 21



SEAT & BACK



See next page for base and seat combinations

#### **RESULT CHAIR / COMBINATIONS**



#### RESULT CHAIR - PYRAMID BENCH 11 & 12







RESULT CHAIR W45,5 x D48,5 x H81 cm

PYRAMID BENCH 11 L85 x W40 x H46 cm

PYRAMID BENCH 11 L140 x W40 x H46 cm







PYRAMID BENCH 11 L200 x W40 x H46 cm

PYRAMID BENCH 12 L190 x W40 x H46 cm

PYRAMID BENCH 12 L250 x W40 x H46 cm

#### PYRAMID TABLE 01 & 02



#### PYRAMID TABLE 21 & 51





PYRAMID CAFÉ TABLE 21

L70 x W70 x H74 cm

PYRAMID CAFÉ TABLE 21 Ø70 x H74 cm

PYRAMID COFFEE TABLE 51

Ø60 x H44 cm (low)



PYRAMID COFFEE TABLE 51

Ø45 x H54 cm (low)

Download pictures <u>here</u> Username: hay Password: design

HAY / Havnen 1, 8700 Horsens, Denmark

www.hay.dk