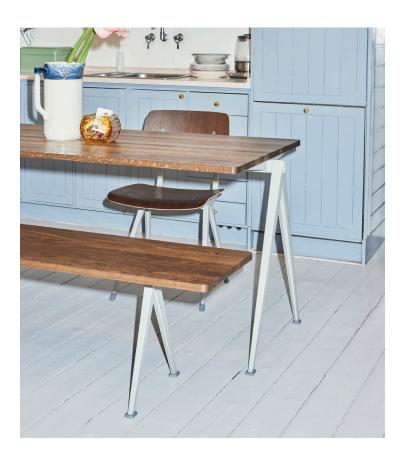

#### RESULT CHAIR - PYRAMID BENCH 11 & 12

RESULT CHAIR W45,5 x D48,5 x H81 cm

PYRAMID BENCH 11 L85 x W40 x H46 cm

PYRAMID BENCH 11 L140 x W40 x H46 cm

PYRAMID BENCH 11 L200 x W40 x H46 cm

PYRAMID BENCH 12 L190 x W40 x H46 cm

PYRAMID BENCH 12 L250 x W40 x H46 cm