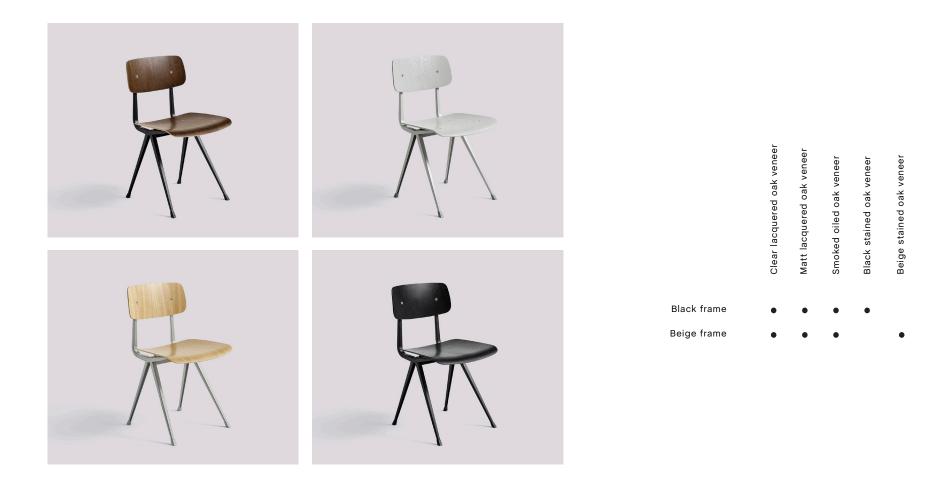

1950s, the collection has been relaunched by HAY together with Ahrend. When initially launched in the '50s, it was regarded as a triumph in its innovative use of sheet steel, giving new direction for use in organically shaped products. Today, both as individual pieces and as a collection, it is notable for its sparing use of materials, simplistic construction and for being light enough to move around. These lasting designs manifest functional excellence and aesthetical lightness that have been proved in real environments over several generations.



Result Chair & Pyramid Table 01

Result Chair



Result Chair, Pyramid Table 01 & Pyramid Bench 11





Result Chair & Pyramid Café Table 21



SEAT & BACK



See next page for base and seat combinations

#### **RESULT CHAIR / COMBINATIONS**



#### RESULT CHAIR - PYRAMID BENCH 11 & 12







RESULT CHAIR W45,5 x D48,5 x H81 cm

PYRAMID BENCH 11 L85 x W40 x H46 cm

PYRAMID BENCH 11 L140 x W40 x H46 cm







PYRAMID BENCH 11 L200 x W40 x H46 cm

PYRAMID BENCH 12 L190 x W40 x H46 cm

PYRAMID BENCH 12 L250 x W40 x H46 cm

#### PYRAMID TABLE 01 & 02



#### PYRAMID TABLE 21 & 51





PYRAMID CAFÉ TABLE 21

L70 x W70 x H74 cm

PYRAMID CAFÉ TABLE 21 Ø70 x H74 cm

PYRAMID COFFEE TABLE 51

Ø60 x H44 cm (low)



PYRAMID COFFEE TABLE 51

Ø45 x H54 cm (low)

Download pictures <u>here</u> Username: hay Password: design

HAY / Havnen 1, 8700 Horsens, Denmark

www.hay.dk