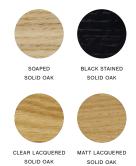

## BASE FINISH

BASE FINISH / Available in 4 different base finishes.

- / Soaped solid oak
- / Black stained solid oak
- / Clear lacquered solid oak
- / Matt lacquered solid oak