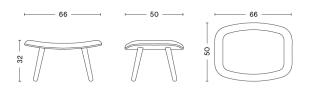

## DIMENSIONS

/ WIDTH 66 cm / 25.98" / DEPTH 50 cm / 19.69" / HEIGHT 32 cm / 12.6" / SEAT HEIGHT 32 cm / 12.6"