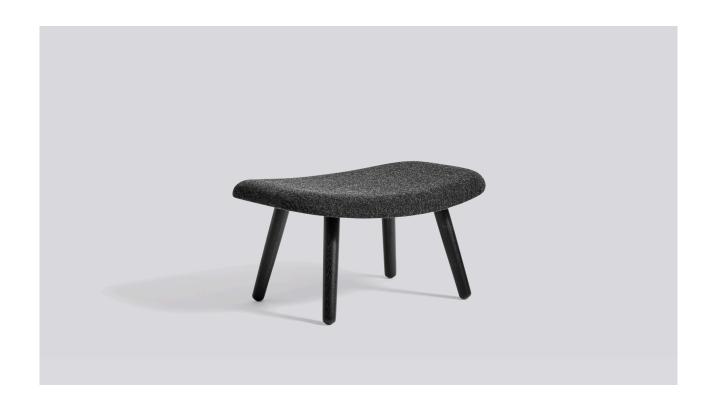

## Design by Hee Welling & HAY

About An Ottoman is designed as a companion for both versions of About A Lounge Chair, but the footstool has such a strong visual expression that it can easily stand alone as an extra seat. In line with the rest of the series, About An Ottoman is able to blend into a relevant environment depending on your choice of upholstery, colours and materials.

## MATERIAL

SHELL / Hard moulded polyurethane foam.

 $\mathsf{BASE}$  / 4 solid wood legs. Fits AAL92.

#### CONSTRUCTION

Plywood base with cut foam. 4 solid wood legs with steel reinforcement brackets.