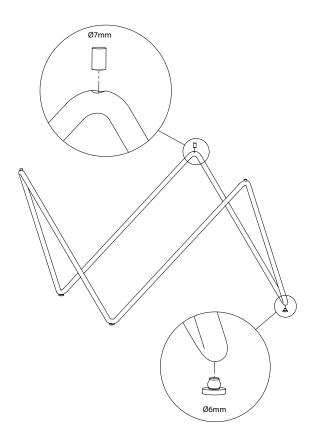

#### 1.

Insert the Ø7mm black silicone bumpers into the holes in the top of the frame.

## Place the glass piece onto the frame with the black silicone bumpers facing up and the transparent silicone bumpers facing the floor.

3.

2.