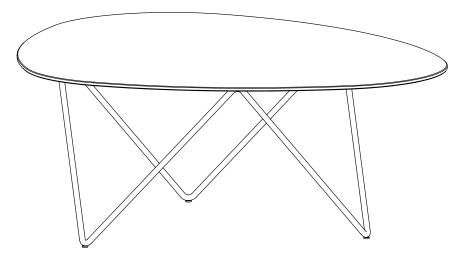

# GUBI

### ASSEMBLY INSTRUCTIONS for PEDRERA COFFEE TABLE



CARE INSTRUCTIONS

For dusting and light cleaning of the frame use a soft, dry cloth. For further cleaning of the frame, use a soft cloth that is firmly wrung in clean water for gently wiping the surface, and then immediately use a dry cloth to wipe the surface again. If more thorough cleaning is necessary, use a mild detergent or washing-up liquid dissolved in water on a firmly wrung cloth to wipe the frame. Afterwards, repeat the process with clean water as described above.



For enquiries contact GUBI A/S - *CVR*: 17940384 Klubiensvej 7-9. 2150 Nordhavn. Copenhagen, Denmark T +45 69 15 60 60 – order@gubi.dk GUBI.COM

### **GUBI**

#### ASSEMBLY INSTRUCTIONS

#### CONTENTS.

#### PEDRERA COFFEE TABLE



#### 1.

Insert the Ø7mm black silicone bumpers into the holes in the top of the frame.



## Place the glass piece onto the frame with the black silicone bumpers facing up and the transparent silicone bumpers facing the floor.



3.



2.