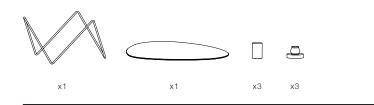

# GUBI

### ASSEMBLY INSTRUCTIONS for PEDRERA COFFEE TABLE



CARE INSTRUCTIONS

For dusting and light cleaning of the frame use a soft, dry cloth. For further cleaning of the frame, use a soft cloth that is firmly wrung in clean water for gently wiping the surface, and then immediately use a dry cloth to wipe the surface again. If more thorough cleaning is necessary, use a mild detergent or washing-up liquid dissolved in water on a firmly wrung cloth to wipe the frame. Afterwards, repeat the process with clean water as described above.



For enquiries contact GUBI A/S - *CVR*: 17940384 Klubiensvej 7-9. 2150 Nordhavn. Copenhagen, Denmark T +45 69 15 60 60 – order@gubi.dk GUBI.COM

### **GUBI**

#### ASSEMBLY INSTRUCTIONS

#### CONTENTS.

#### PEDRERA COFFEE TABLE



#### 1.

Insert the Ø7mm black silicone bumpers into the holes in the top of the frame.



## Place the glass piece onto the frame with the black silicone bumpers facing up and the transparent silicone bumpers facing the floor.



3.



2.