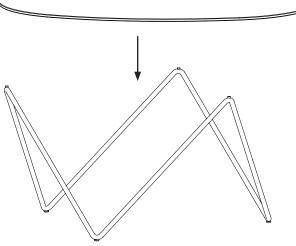

## Place the glass piece onto the frame with the black silicone bumpers facing up and the transparent silicone bumpers facing the floor.

3.

2.