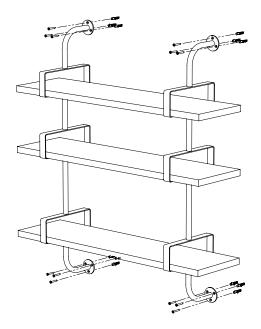

## 1. (Small Space)

If your wall is not twice as wide as the shelves, keep the shelves in the bracket and mount onto the wall with included screws.