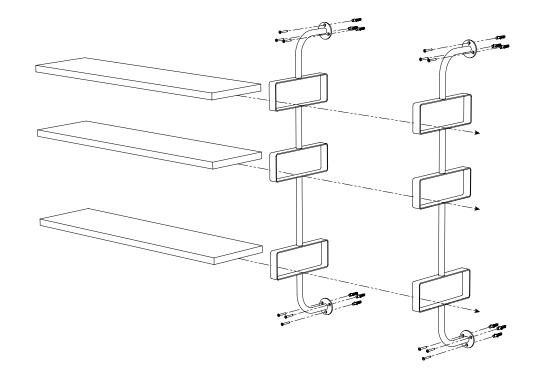

## 1. (Large Space)

Mount brackets onto the wall with the included screws and then slide in the shelves from the side.