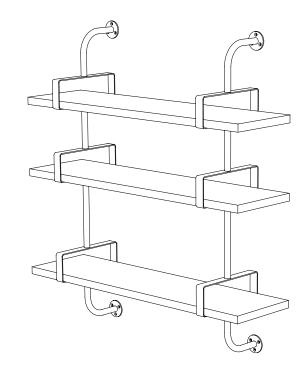

thorough cleaning is necessary, use a mild detergent or washingup liquid dissolved in water on a firmly wrung cloth. Afterwards, repeat the process with clean water as described above. Polish with a soft cloth after wiping. Do not use materials for maintenance that contain abrasive agents or are basic, acidiferous or organic.

For the best maintenance of the product, protect it against sunlight and heat, and try to keep it away from moisture, grease and other dirt. Furthermore, protect the surfaces against sharp objects and other that might scratch.



For enquiries contact GUBI A/S - CVR: 17940384 Klubiensvej 7-9. 2150 Nordhavn. Copenhagen, Denmark T +45 69 15 60 60 – order@gubi.com GUBI.COM

51-20-020-01 Mounting Instructions Démon Shelf

# GUBI

# ASSEMBLY INSTRUCTIONS for DÉMON SHELF



# GUBI

#### ASSEMBLY INSTRUCTIONS

#### CONTENTS (ROUND)

DÉMON SHELF



## 1. (Small Space)

If your wall is not twice as wide as the shelves, keep the shelves in the bracket and mount onto the wall with included screws.



## 1. (Large Space)

Mount brackets onto the wall with the included screws and then slide in the shelves from the side.