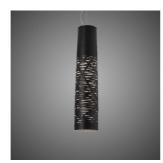

# **FOSCARINI**

A magical interweaving of blocks and voids, the Tress lamp is made using a craft-based process, winding a ribbon of composite material. Thanks also to the choice of different colours and shapes, Tress can interpret multiple personalities.

### **Tress grande**

SCHEMATIC & LIGHT EMISSION

MATERIAL

Varnished compound material on lacquered glass fibre base, blown glass, chromed metal and aluminium (LED version)

ACCESSORIES

Kit B Kit M