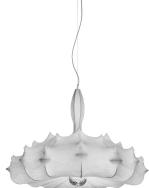

## Zeppelin 1 by Marcel Wanders , 2005

Suspension lamp providing diffused lighting. White powder coated internal steel structure sprayed with a unique "cocoon" resin to create the diffuser which is then protected by a transparent sprayed on finish. Transparent polymethylmethacrylate (PMMA) "candles". Faceted crystal globe located at the lower center for a sparkle effect.