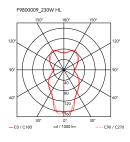

| Mounting                   | Pendant                                                 |
|----------------------------|---------------------------------------------------------|
| Environment                | Indoor                                                  |
| Finish                     | White                                                   |
| Weight                     | 15 Kg                                                   |
| Light sources<br>available | 1 x LED 21W E27 2452lm 3000K [e] cod.<br>RF26998 DIMMER |
| Emergency                  | Without                                                 |
| Voltage                    | 220-240V                                                |
| Power                      | MAX 250W                                                |
| Battery                    | No                                                      |
| Supply included            | Yes                                                     |
| Cord Length                | 4000 mm                                                 |
| Materials                  | Cocoon, Crystal, Steel                                  |
| Colors                     | F9800009 - White                                        |
| Certificate                |                                                         |