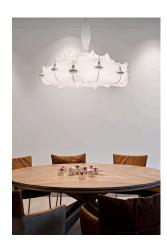

## Zeppelin 1 by Marcel Wanders , 2005

Suspension lamp providing diffused lighting. White powder coated internal steel structure sprayed with a unique "cocoon" resin to create the diffuser which is then protected by a transparent sprayed on finish. Transparent polymethylmethacrylate (PMMA) "candles". Faceted crystal globe located at the lower center for a sparkle effect.