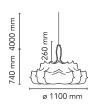

| Mounting                   | Pendant                                                 |
|----------------------------|---------------------------------------------------------|
| Environment                | Indoor                                                  |
| Finish                     | White                                                   |
| Weight                     | 15 Kg                                                   |
| Light sources<br>available | 1 x LED 21W E27 2452lm 3000K [e] cod.<br>RF26998 DIMMER |
| Emergency                  | Without                                                 |
| Voltage                    | 220-240V                                                |
| Power                      | MAX 250W                                                |
| Battery                    | No                                                      |
| Supply included            | Yes                                                     |
| Cord Length                | 4000 mm                                                 |
| Materials                  | Cocoon, Crystal, Steel                                  |
| Colors                     | F9800009 - White                                        |
| Certificate                |                                                         |