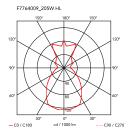

| Mounting                   | Floor                                                                                         |
|----------------------------|-----------------------------------------------------------------------------------------------|
| Environment                | Indoor                                                                                        |
| Finish                     | White, Black, Ochre-grey                                                                      |
| Weight                     | 16.40 Kg                                                                                      |
| Light sources<br>available | 1 x LED 21W E27 2452lm 3000K [e] cod.<br>RF26998 DIMMER                                       |
| Emergency                  | Without                                                                                       |
| Voltage                    | 220-240V                                                                                      |
| Power                      | MAX 205W                                                                                      |
| Battery                    | No                                                                                            |
| Supply included            | Yes                                                                                           |
| Cord Length                | 1700 mm                                                                                       |
| Materials                  | Polycarbonate, Steel                                                                          |
| Colors                     | <ul> <li>F7764009 - White</li> <li>F7764030 - Black</li> <li>F7764048 - Ochre-grey</li> </ul> |
| Certificate                |                                                                                               |