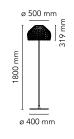

| Mounting                   | Floor                                                                                         |
|----------------------------|-----------------------------------------------------------------------------------------------|
| Environment                | Indoor                                                                                        |
| Finish                     | White, Black, Ochre-grey                                                                      |
| Weight                     | 16.40 Kg                                                                                      |
| Light sources<br>available | 1 x LED 21W E27 2452lm 3000K [e] cod.<br>RF26998 DIMMER                                       |
| Emergency                  | Without                                                                                       |
| Voltage                    | 220-240V                                                                                      |
| Power                      | MAX 205W                                                                                      |
| Battery                    | No                                                                                            |
| Supply included            | Yes                                                                                           |
| Cord Length                | 1700 mm                                                                                       |
| Materials                  | Polycarbonate, Steel                                                                          |
| Colors                     | <ul> <li>F7764009 - White</li> <li>F7764030 - Black</li> <li>F7764048 - Ochre-grey</li> </ul> |
| Certificate                |                                                                                               |