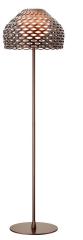

## **Tatou Floor**

by Patricia Urquiola , 2012

Diffused light floor lamp. External diffuser in Polycarbonate. Internal diffuser in injection-printed opal Polycarbonate. Support and base in painted steel.