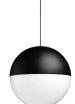

## String Light – Sphere head – 22mt cable

by Michael Anastassiades, 2014

Suspension lamp providing diffused light. Matt black varnished die-cast aluminium body coated with clear soft-touch varnish. Optical diffuser in opal PC. Suspension system of 22 metres with Kevlar reinforced coaxial cable. Available with wall/ceiling connection in black PC and power suppy with floor switch in matt black varnished PC. The on/off switch is electronic with optical mechanism. on/off and dimmer operated by means of Bluetooth Android and Apple remote control application.

22

Mounting **Pendant** Indoor Environment

Finish Black Soft Touch

1.25 Kg Weight

1 x LED ARRAY 21W 2700K 1345lm, CRI93 [i] DIMMER - BLUETOOTH CONTROL Light sources

available

Without Emergency

Switching The on/off switch is electronic with optical

mechanism, on/off and dimmer operated by means of Bluetooth Android and Apple

remote control application.

Voltage 100-240/48V

Power 21W **Battery** No Supply included No

Cord Length 22000 mm

Materials Aluminum, Polycarbonate

Colors F6490030 - Black Soft Touch

Certificate ( ( P P (11)