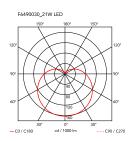

22

Mounting **Pendant** Indoor Environment

Finish Black Soft Touch

1.25 Kg Weight

1 x LED ARRAY 21W 2700K 1345lm, CRI93 [i] DIMMER - BLUETOOTH CONTROL Light sources

available

Without Emergency

Switching The on/off switch is electronic with optical