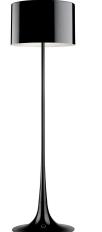

## Spun Light Floor by Sebastian Wrong , 2003

Floor fixture providing diffused lighting. Spun metal frame and diffuser, die-cast aluminum diffuser support arms and lampholder support, painted in the colors indicated below. White, injection-molded polycarbonate diffuser supports. On the cable there is the electronic dimmer which allows the regulation of light brightness.

| Mounting                   | Floor                                                                                                          |
|----------------------------|----------------------------------------------------------------------------------------------------------------|
| Environment                | Indoor                                                                                                         |
| Finish                     | Polished aluminum, MUD, Shiny black, Shiny white                                                               |
| Weight                     | 9.3 Kg                                                                                                         |
| Light sources<br>available | 1 x LED 21W E27 2452lm 3000K [e] cod.<br>RF26998 DIMMER                                                        |
| Emergency                  | Without                                                                                                        |
| Switching                  | On the cable there is the electronic dimmer<br>which allows the regulation of light brightness<br>with a dial. |
| Voltage                    | 220-240V                                                                                                       |
| Power                      | MAX 250W                                                                                                       |
| Battery                    | No                                                                                                             |
| Supply included            | Yes                                                                                                            |
| Materials                  | Aluminum, Glass, Metal                                                                                         |
| Colors                     | F6612009 - Shiny white                                                                                         |
|                            | F6612030 - Shiny black                                                                                         |
|                            | F6612021 - Mud                                                                                                 |
| Certificate                |                                                                                                                |