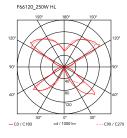

| Mounting                   | Floor                                                                                                          |
|----------------------------|----------------------------------------------------------------------------------------------------------------|
| Environment                | Indoor                                                                                                         |
| Finish                     | Polished aluminum, MUD, Shiny black, Shiny white                                                               |
| Weight                     | 9.3 Kg                                                                                                         |
| Light sources<br>available | 1 x LED 21W E27 2452lm 3000K [e] cod.<br>RF26998 DIMMER                                                        |
| Emergency                  | Without                                                                                                        |
| Switching                  | On the cable there is the electronic dimmer<br>which allows the regulation of light brightness<br>with a dial. |
| Voltage                    | 220-240V                                                                                                       |
| Power                      | MAX 250W                                                                                                       |
| Battery                    | No                                                                                                             |
| Supply included            | Yes                                                                                                            |
| Materials                  | Aluminum, Glass, Metal                                                                                         |
| Colors                     | F6612009 - Shiny white                                                                                         |
|                            | F6612030 - Shiny black                                                                                         |
|                            | F6612021 - Mud                                                                                                 |
| Certificate                |                                                                                                                |