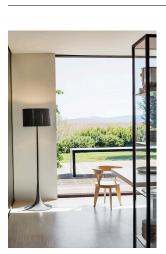

## Spun Light Floor by Sebastian Wrong , 2003

Floor fixture providing diffused lighting. Spun metal frame and diffuser, die-cast aluminum diffuser support arms and lampholder support, painted in the colors indicated below. White, injection-molded polycarbonate diffuser supports. On the cable there is the electronic dimmer which allows the regulation of light brightness.