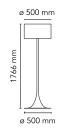

| Mounting                   | Floor                                                                                                          |
|----------------------------|----------------------------------------------------------------------------------------------------------------|
| Environment                | Indoor                                                                                                         |
| Finish                     | Polished aluminum, MUD, Shiny black, Shiny white                                                               |
| Weight                     | 9.3 Kg                                                                                                         |
| Light sources<br>available | 1 x LED 21W E27 2452lm 3000K [e] cod.<br>RF26998 DIMMER                                                        |
| Emergency                  | Without                                                                                                        |
| Switching                  | On the cable there is the electronic dimmer<br>which allows the regulation of light brightness<br>with a dial. |
| Voltage                    | 220-240V                                                                                                       |
| Power                      | MAX 250W                                                                                                       |
| Battery                    | No                                                                                                             |
| Supply included            | Yes                                                                                                            |
| Materials                  | Aluminum, Glass, Metal                                                                                         |
| Colors                     | F6612009 - Shiny white                                                                                         |
|                            | F6612030 - Shiny black                                                                                         |
|                            | F6612021 - Mud                                                                                                 |
| Certificate                |                                                                                                                |