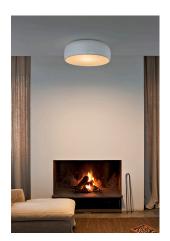

## Smithfield Ceiling Led by Jasper Morrison , 2009

Ceiling-mounted lamp providing direct light. Aluminium body. Available in gloss black, white or MUD. Injection-moulded opalescent methacrylate diffuser. Steel wall and ceiling attachment.