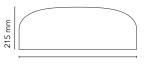

600 mm

| Mounting                   | Ceiling                          |
|----------------------------|----------------------------------|
| Environment                | Indoor                           |
| Finish                     | White, MUD, Black                |
| Weight                     | 5 Kg                             |
| Light sources<br>available | 108 x LED 30W 2700K CRI90 27911m |
| Emergency                  | Without                          |
| Voltage                    | 220-240V                         |
| Power                      | 30W                              |
| Battery                    | No                               |
| Supply included            | Yes                              |
| Materials                  | Aluminum, Methacrylate           |
| Colors                     | F1366030 - Black                 |
|                            | F1366009 - White                 |
|                            | F1366021 - Mud                   |
| Certificate                | C € 🕸 🖓 📴                        |