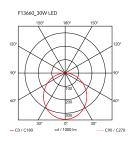

600 mm

| Mounting                   | Ceiling                          |
|----------------------------|----------------------------------|
| Environment                | Indoor                           |
| Finish                     | White, MUD, Black                |
| Weight                     | 5 Kg                             |
| Light sources<br>available | 108 x LED 30W 2700K CRI90 27911m |
| Emergency                  | Without                          |
| Voltage                    | 220-240V                         |
| Power                      | 30W                              |
| Battery                    | No                               |
| Supply included            | Yes                              |
| Materials                  | Aluminum, Methacrylate           |
| Colors                     | F1366030 - Black                 |
|                            | F1366009 - White                 |
|                            | F1366021 - Mud                   |
| Certificate                | C € 🕸 🖓 📴                        |