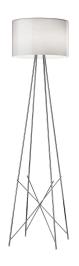

## Ray Floor 2

by Rodolfo Dordoni, 2006

Floor lamp providing diffused lighting. Steel tube structure, welded, brushed and chrome-plated. Diffuser support in die-cast, polished and chrome-plated Zamak alloy. Injection-molded PA6 (nylon) lamp-cover. Color: white. Injection-molded PC (polycarbonate) inner diffuser. Color: 3% opal. Injection-molded elastic PVC (polyvinylchloride) feet. Lathe-shaped aluminum diffusers, painted white on the inside, and shiny white or black on the outside or gray-colored, blown and overlaid glass with glossy external finish. On the cable there is the electronic dimmer which allows the regulation of light brightness.