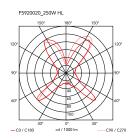

which allows the regulation of light brightness

with a dial.

 Voltage
 220-240V

 Power
 MAX 250W

Battery No Supply included Yes

Cord Length 1900 mm

Materials Aluminum, Glass, Steel

Colors F5921030 - Black F5921009 - White