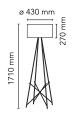

Mounting Floor
Environment Indoor

Finish White, Glass, Black
Weight 6.2 (met) - 9.2 (glass) Kg

Light sources 1 x LED 21W E27 2452lm 3000K [e] cod. available RF26998 DIMMER

Emergency Without

Switching On the cable there is the electronic dimmer