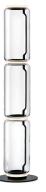

## Noctambule Floor 3 High Cylinders Small Base

by Konstantin Grcic , 2019

Standing lamps consisting of interconnecting glass modules reaching a height of 2,17 metres (85.43"). Cylindrical and semispherical transparent blown glass structure, die cast aluminium base and rings, hydroformed steel internal lateral arms and injection moulded optical opal silicone outer ring diffusers. The power supply cable is 2 metres (78.74") long, with a pedal operated panel used as a dimmer to adjust the light intensity by 10% to 100% in either direction. Wall mounted power supply unit with interchangeable plugs.