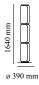

## Noctambule Floor 3 High Cylinders Small Base

by Konstantin Grcic , 2019

Standing lamps consisting of interconnecting glass modules reaching a height of 2,17 metres (85.43"). Cylindrical and semispherical transparent blown glass structure, die cast aluminium base and rings, hydroformed steel internal lateral arms and injection moulded optical opal silicone outer ring diffusers. The power supply cable is 2 metres (78.74") long, with a pedal operated panel used as a dimmer to adjust the light intensity by 10% to 100% in either direction. Wall mounted power supply unit with interchangeable plugs.

| Mounting                   | Pendant                               |
|----------------------------|---------------------------------------|
| Environment                | Indoor                                |
| Weight                     | 19,50 Kg                              |
| Light sources<br>available | 4 x Strip Led x 9W 2700K 3960lm CRI90 |
| Emergency                  | Without                               |
| Switching                  | si                                    |
| Voltage                    | 100-240/48V                           |
| Power                      | 36W                                   |
| Battery                    | No                                    |
| Supply included            | Yes                                   |
| Materials                  | Blown crystal, Die-cast aluminum      |
| Colors                     | F0287000 - Black                      |