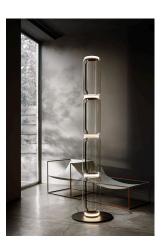

## Noctambule Floor 3 High Cylinders Small Base

by Konstantin Grcic , 2019

Standing lamps consisting of interconnecting glass modules reaching a height of 2,17 metres (85.43"). Cylindrical and semispherical transparent blown glass structure, die cast aluminium base and rings, hydroformed steel internal lateral arms and injection moulded optical opal silicone outer ring diffusers. The power supply cable is 2 metres (78.74") long, with a pedal operated panel used as a dimmer to adjust the light intensity by 10% to 100% in either direction. Wall mounted power supply unit with interchangeable plugs.