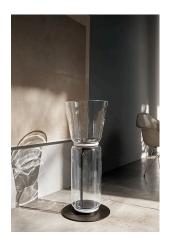

## Noctambule Floor 1 High Cylinders Cone Small Base

by Konstantin Grcic, 2019

Standing lamps consisting of interconnecting glass modules reaching a height of 2,17 metres (85.43"). Cylindrical and semispherical transparent blown glass structure, die cast aluminium base and rings, hydroformed steel internal lateral arms and injection moulded optical opal silicone outer ring diffusers. The power supply cable is 2 metres (78.74") long, with a pedal operated panel used as a dimmer to adjust the light intensity by 10% to 100% in either direction. Wall mounted power supply unit with interchangeable plugs.