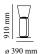

## Noctambule Floor 1 High Cylinders Cone Small Base

by Konstantin Grcic, 2019

Standing lamps consisting of interconnecting glass modules reaching a height of 2,17 metres (85.43"). Cylindrical and semispherical transparent blown glass structure, die cast aluminium base and rings, hydroformed steel internal lateral arms and injection moulded optical opal silicone outer ring diffusers. The power supply cable is 2 metres (78.74") long, with a pedal operated panel used as a dimmer to adjust the light intensity by 10% to 100% in either direction. Wall mounted power supply unit with interchangeable plugs.