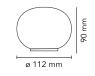

| The |   |
|-----|---|
|     | 2 |

| Mounting                   | Table                                                                                                                 |
|----------------------------|-----------------------------------------------------------------------------------------------------------------------|
| Environment                | Indoor                                                                                                                |
| Finish                     | White                                                                                                                 |
| Weight                     | 0.4 Kg                                                                                                                |
| Light sources<br>available | 1 x LED 2,3W G9 200lm 3000K cod. RF25320<br>[e] - NO DIMM.<br>1 x LED 2W G9 240lm 2700K cod. RF26520 [e]-<br>NO DIMM. |
| Emergency                  | Without                                                                                                               |
| Switching                  | ON-OFF switch fitted on cord                                                                                          |
| Voltage                    | 220-240V                                                                                                              |
| Power                      | MAX 25W                                                                                                               |
| Battery                    | No                                                                                                                    |
| Supply included            | Yes                                                                                                                   |
| Cord Length                | 1500 mm                                                                                                               |
| Materials                  | Glass                                                                                                                 |
| Colors                     | F4191009 - White                                                                                                      |
| Certificate                |                                                                                                                       |