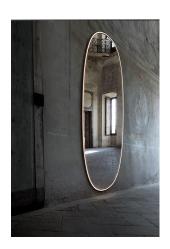

## La Plus Belle

by Philippe Starck, 2019

Plus Belle is a mirror with incorporated light sources. The aluminium frame is available in various finishes (polished gold, polished copper, polished bronze and brill fumé, and houses high chromatic rendering led light sources (CRI 95) and an optical opal silicone diffuser. The mirror is made of 6 mm extra-clear glass, with a layer of safety and aesthetic film to the rear, and it is fixed to the frame by means of a polycarbonate glazing bead. The Plus Belle mirror is hung from the wall by means of an aesthetic effect hook with a dual magnet fixing device to keep it in position. It is powered by means of a wall-mounted power supply unit or IEC cable and connector socket. The optic sensor command fitted to the mirror or remote 0-10/1-10 V – PUSH – DALI control can be used as a dimmer to adjust the light intensity by 10% to 100% in either direction.