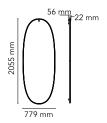

Mounting Wall
Environment Indoor

Light sources available

560 x TOP LED 58W total 5300lm 2700K CRI95

Emergency Without

Switching Optical switch

Power 58W
Battery No
Supply included No

Materials Aluminum

Colors F3680064 - Polished aluminium