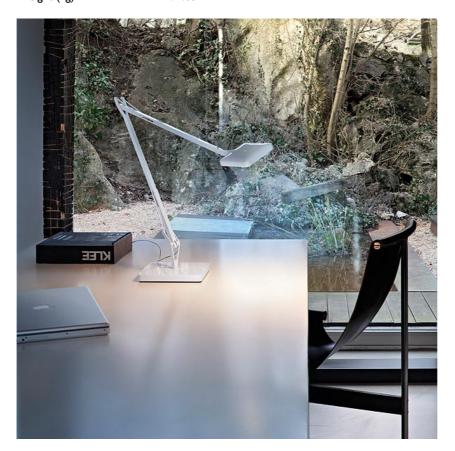

## KELVIN LED BASE

Mounting : Base

: 30 TOP LED 3000K 325 lm total - CRI 95 7,5W Lamps description

Environment

Finish : Anthracite, White, Chrome, Black

Technical description

: Adjustable table lamp providing direct lighting, with double pantograph arm and adjustable head. Fused aluminum alloy body. Die-cast aluminum outer head, with injection-molded methacrylate diffuser. BASE external cover in ABS. Extruded aluminum alloy square tube (12x12mm) structure, machined mechanically, so that it houses a stainless steel loadcompensation spring and injection-molded acetal resin sliding blocks. 3 mm diameter wire outer tie rods. Available in white, anthracite, black or chrome finishes. The ON/OFF switch is electronic with optical mechanism located in the head.

Kelvin LED Base designed by Antonio Citterio with Toan Nguyen

Adjustable table lamp providing direct lighting

| ●F3311030 | Shiny black |
|-----------|-------------|
| F3311009  | Shiny white |
| ●F3311033 | Anthracite  |
| ●F3311057 | Chrome      |