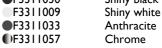

Kelvin LED Base designed by Antonio Citterio with Toan Nguyen

Adjustable table lamp providing direct lighting

| ●F3311030 | Shiny black |
|-----------|-------------|
| F3311009  | Shiny white |
| ●F3311033 | Anthracite  |
| ●F3311057 | Chrome      |