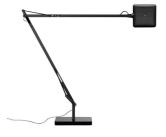

## KELVIN LED BASE

Mounting : Base

: 30 TOP LED 3000K 325 lm total - CRI 95 7,5W Lamps description

Environment

Finish : Anthracite, White, Chrome, Black

Technical description

: Adjustable table lamp providing direct lighting, with double pantograph arm and adjustable head. Fused aluminum alloy body. Die-cast aluminum outer head, with injection-molded methacrylate diffuser. BASE external cover in ABS. Extruded aluminum alloy square tube (12x12mm) structure, machined mechanically, so that it houses a stainless steel loadcompensation spring and injection-molded acetal resin sliding blocks. 3 mm diameter wire outer tie rods. Available in white, anthracite, black or chrome finishes. The ON/OFF switch is electronic with optical mechanism located in the head.

Kelvin LED Base designed by Antonio Citterio with Toan Nguyen

Adjustable table lamp providing direct lighting

| ●F3311030 | Shiny black |
|-----------|-------------|
| F3311009  | Shiny white |
| ●F3311033 | Anthracite  |
| ●F3311057 | Chrome      |