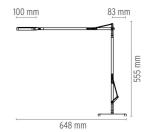

## **ELECTRICAL**

Transformer availability : Included Transformer mounting : On plug **Emergency** : Without

Voltage (V) : 100/240V 50/60 Hz

**PHYSICAL** 

Supply : Power cord Cord length(mm) : 1800 Construction material : Aluminum Weight (kg) : 4.85