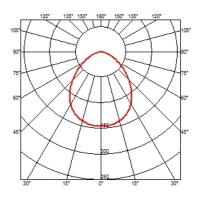

## KELVIN LED BASE

Mounting : Base

: 30 TOP LED 3000K 325 lm total - CRI 95 7,5W Lamps description

Environment

Finish : Anthracite, White, Chrome, Black

Technical description

: Adjustable table lamp providing direct lighting, with double pantograph arm and adjustable head. Fused aluminum alloy body. Die-cast aluminum outer head, with injection-molded methacrylate diffuser. BASE external cover in ABS. Extruded aluminum alloy square tube (12x12mm) structure, machined mechanically, so that it houses a stainless steel loadcompensation spring and injection-molded acetal resin sliding blocks. 3 mm diameter wire outer tie rods. Available in white, anthracite, black or chrome finishes. The ON/OFF switch is electronic with optical mechanism located in the head.