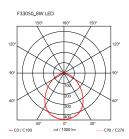

675 mm 1100 mm 165 mm

Floor Mounting Indoor Environment

Finish Anthracite, White, Black

Weight 3.8 Kg

Light sources available 30 x TOP LED 8W 285lm total 2700K CRI 95 [i]

DIMMING

Emergency Without 100-240/24V Voltage

8W Power Battery Νo Yes Supply included

1500 mm Cord Length Materials Aluminum

Colors F3305030 - Black

F3305009 - White F3305033 - Anthracite

Certificate