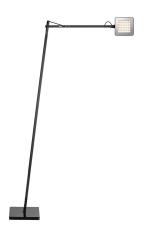

## **Kelvin Led Floor**

by Antonio Citterio with Toan Nguyen, 2011

Floor lamp. Head in pressofused aluminium, diffuser in PC. Power pack on plug, base cover in injection printed PC, counterweight in iron cut and painted by means of a cataphoresic process. Directionable head. Three-step ON/OFF switch with Soft Touch technology. Base separated from the lamp body with safety locking pin.

675 mm 1100 mm 165 mm

Floor Mounting Indoor Environment

Finish Anthracite, White, Black

Weight 3.8 Kg

Light sources available 30 x TOP LED 8W 285lm total 2700K CRI 95 [i]

DIMMING

Emergency Without 100-240/24V Voltage