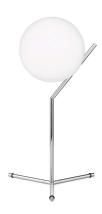

## IC Lights Table 1 High

by Michael Anastassiades , 2014

Table lamp providing diffused light. Frame in brass, brushed and transparent varnished or chrome steel, and black. Blown glass opal diffuser. Dimmer on the power chord.

ø 200 mm 321 mm

Table Mounting Indoor Environment

Finish Brushed brass

Weight 1.7 Kg

Light sources available 1 x LED 8W E14 800lm 3000K cod. RF26565 [e]

DIMMER

1 x LED 8W E14 700lm 2700K cod. RF26767 [e]

DIMMER