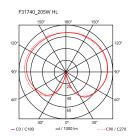

1 x LED 17W E27 2000lm 3000K [e] cod. RF26258 DIMMER 1 x LED 13W E27 1400lm 2700K [e] cod. RF26065 DIMMER

Emergency Without

Switching Dimmer on the power chord

220-240V Voltage **MAX 205W** Power

Νo **Battery** Supply included Νo