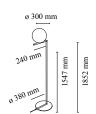

Mounting Floor Indoor Environment

Finish Brushed brass, Chrome

Weight 10.0 Kg

1 x LED 13W E27 1400lm 3000K [e] cod. RF25535 DIMMER 1 x LED 17W E27 1900lm 2700K [e] cod. RF26259 DIMMER Light sources available