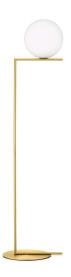

## **IC Lights Floor 2**

by Michael Anastassiades , 2014

Floor lamp providing diffused light. Frame in brass, brushed and transparent varnished or chrome steel. Blown glass opal diffuser. Dimmer on the power chord.

Mounting Floor Indoor Environment

Finish Brushed brass, Chrome

Weight 10.0 Kg

1 x LED 13W E27 1400lm 3000K [e] cod. RF25535 DIMMER 1 x LED 17W E27 1900lm 2700K [e] cod. RF26259 DIMMER Light sources available

Materials Blown glass, Brass, Steel

Colors F3174030 - Black

> F3174057 - Chrome **1** F3174059 - Brushed brass

Certificate