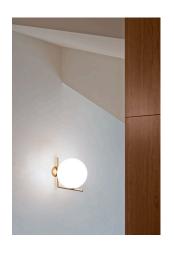

## IC Lights Ceiling/Wall 1

by Michael Anastassiades , 2014

Wall-ceiling lamp providing diffused light. Frame in brass, brushed and transparent varnished or chrome steel. Blown glass opal diffuser.

280 mm ø 200 mm