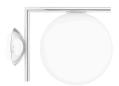

## IC Lights Ceiling/Wall 1

by Michael Anastassiades , 2014

Wall-ceiling lamp providing diffused light. Frame in brass, brushed and transparent varnished or chrome steel. Blown glass opal diffuser.

280 mm ø 200 mm