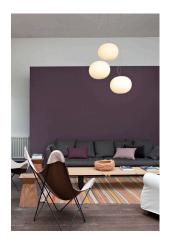

## **Glo-Ball Suspension 2**

by Jasper Morrison , 1998

Suspension lamp providing diffused light. Diffuser consisting of an externally acid-etched, hand blown, flashed opaline glass. Transparent, injection molded polycarbonate diffuser support. 30% fiberglass reinforced injection-molded polyamide rose; pressed and galvanized ceiling fitting. Steel suspension cable.