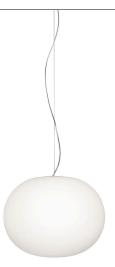

## **Glo-Ball Suspension 2**

by Jasper Morrison , 1998

Suspension lamp providing diffused light. Diffuser consisting of an externally acid-etched, hand blown, flashed opaline glass. Transparent, injection molded polycarbonate diffuser support. 30% fiberglass reinforced injection-molded polyamide rose; pressed and galvanized ceiling fitting. Steel suspension cable.