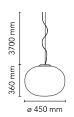

Battery Νo Yes Supply included

Cord Length 3700 mm

Materials Blown glass, Steel

Colors F3010061 - White

( € **%**03 F P 1P 1 Certificate