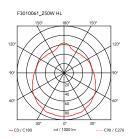

Pendant Mounting Indoor Environment Finish White Weight 5.6 Kg

Light sources available

1 x HSGS E27 205W 3000K Halolux Ceram.Eco 4200lm - RF19973 1 x LED E27 21W 3000K 2452lm A65 - RF26998

- DIMM.

**Emergency** Without 220-240V Voltage Power **MAX 250W** 