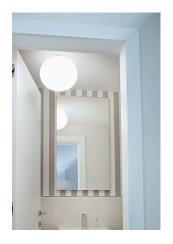

## **Glo-Ball Ceiling 1**

by Jasper Morrison, 1999

Ceiling mounted lamp providing diffused light. Diffuser consisting of an externally acidetched, hand blown, flashed opaline glass and of a die-cast aluminum threaded ring nut with alodine plating finish. 30% fiberglass reinforced injection-molded polyamide ceiling fitting; gray painted die-cast aluminum diffuser support.