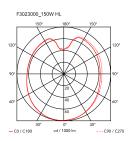

## **Glo-Ball Ceiling 1**

by Jasper Morrison, 1999



Ceiling mounted lamp providing diffused light. Diffuser consisting of an externally acidetched, hand blown, flashed opaline glass and of a die-cast aluminum threaded ring nut with alodine plating finish. 30% fiberglass reinforced injection-molded polyamide ceiling fitting; gray painted die-cast aluminum diffuser support.



ø110 mm ø 330 mm



Mounting Ceiling Indoor Environment Finish White Weight 2.5 Kg

Light sources available

1 x LED 13W E27 1400lm 3000K [e] cod. RF25535 DIMMER 1 x LED 13W E27 1400lm 2700K [e] cod.

RF26065 DIMMER

1 x LED 17W E27 2000lm 2700K [e] cod. RF26259 DIMMER 1 x LED 17W E27 2000lm 3000K [e] cod.

RF26258 DIMMER

**Emergency** Without Voltage 220-250V **MAX 150W** Power

**Battery** Νo Supply included Yes

Materials Glass

Colors F3023000 - White

Certificate