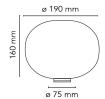

Table Mounting Indoor Environment Finish White Weight 1 Kg

Light sources available 1 x LED 8W E14 800lm 3000K cod. RF26565 [e]

DIMMER

1 x LED 8W E14 700lm 2700K cod. RF26767 [e]

DIMMER

1 x LED 10W E14 800lm 2700K cod. RF26261