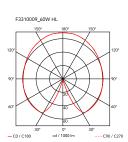

Table Mounting Indoor Environment Finish White Weight 1 Kg

Light sources available 1 x LED 8W E14 800lm 3000K cod. RF26565 [e]

DIMMER

1 x LED 8W E14 700lm 2700K cod. RF26767 [e]

DIMMER

1 x LED 10W E14 800lm 2700K cod. RF26261

[e] DIMMER 1 x LED 10W E14 900lm 3000K [e] cod. RF26260 DIMMER

Without **Emergency** Voltage 220-240V MAX 60W Power

**Battery** Νo Supply included Yes

Cord Length 1900 mm

Materials Aluminum, Blown glass, Plastic