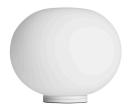

## Glo-Ball Basic Zero Switch

by Jasper Morrison, 2009

Table/desk lamp providing diffused light. Diffuser consisting of an externally acidetched, hand blown, flashed opaline glass and a die-cast aluminum threaded ring nut with alodine plating finish. 30% fiberglass reinforced injection-molded polyamide base. Gray painted, die-cast aluminum diffuser support.