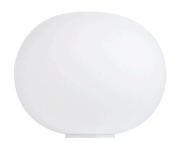

## Glo-Ball Basic 1

by Jasper Morrison, 1998

Table/desk lamp providing diffused light. Diffuser consisting of an externally acidetched, hand blown, flashed opaline glass and a die-cast aluminum threaded ring nut with alodine plating finish. 30% fiberglass reinforced injection-molded polyamide base. Gray painted, die-cast aluminum diffuser support. On the cable there is the electronic dimmer which allows the regulation of light brightness.