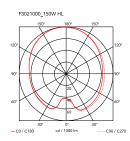

RF26258 DIMMER

Emergency Without

Switching On the cable there is the electronic dimmer

which allows the regulation of light brightness

with a dial.

220-240V Voltage Power **MAX 150W** 

**Battery** No Supply included Yes