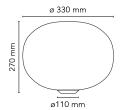

Table Mounting Indoor Environment Finish White Weight 2.6 Kg

Light sources available 1 x LED 13W E27 1400lm 2700K [e] cod. RF26065 DIMMER

1 x LED 13W E27 1400lm 3000K [e] cod.

RF25535 DIMMER

1 x LED 17W E27 1900lm 2700K [e] cod. RF26259 DIMMER 1 x LED 17W E27 2000lm 3000K [e] cod.

Cord Length 1900 mm

Materials Aluminum, Blown glass, Plastic

Colors F3021000 - White

Certificate (€ **%**3 **F** |P | □