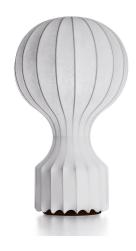

## Gatto

by Achille & Pier Giacomo Castiglioni , 1960

Table lamp providing diffused light. White powder coated internal steel structure sprayed with a unique "cocoon" resin to create the diffuser which is then protected by a transparent sprayed on finish. On the cable there is the electronic dimmer which allows the regulation of light brightness.

ø 385 mm

MountingTableEnvironmentIndoorFinishCocoonWeight2.3 Kg

Light sources 1 x L available DIM

1 x LED 8W E27 740lm 2700K [e] cod. RF25323 DIMMER

1 x LED 8W E27 740lm 3000K [e] cod. RF25317

DIMMER

Emergency Without

Colors F2601009 - Cocoon