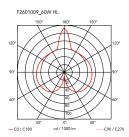

ø 385 mm

MountingTableEnvironmentIndoorFinishCocoonWeight2.3 Kg

Light sources 1 x L available DIM

1 x LED 8W E27 740lm 2700K [e] cod. RF25323 DIMMER

1 x LED 8W E27 740lm 3000K [e] cod. RF25317

DIMMER

Emergency Without