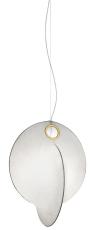

## Overlap Suspension 1 by Michael Anastassiades , 2018

Suspended lamp with diffused light. Internal structure in white powder painted steel. Resin diffuser Cocoon sprayed on the structure, with a transparent protection created by spraying at the end of the machining, ring for substitution of printed steel diffuser in Polished, Gold-plated "Galvanic" finish. Die-cast rose in Zama Polished and Gold-plated "Galvanic" finish.

830 mm 4000 mm ø 655 mm

| Mounting                   | Pendant                                         |
|----------------------------|-------------------------------------------------|
| Environment                | Indoor                                          |
| Finish                     | Cocoon                                          |
| Weight                     | 5.6 Kg                                          |
| Light sources<br>available | 1 x HSGS E27 105W C/C 2700K 1980lm -<br>RF19769 |
| Emergency                  | Without                                         |
| Voltage                    | 220-250V                                        |
| Power                      | MAX 105W                                        |
| Battery                    | No                                              |
| Supply included            | No                                              |
| Cord Length                | 4000 mm                                         |
| Materials                  | Cocoon                                          |
| Colors                     | F4633009 - Cocoon                               |
| Certificate                |                                                 |