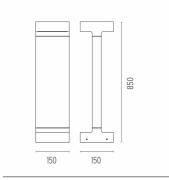

240

## **PHYSICAL**

IK rating06AimingFixedWeight (kg)5,60Number of headsI



#### Casting T 150

designed by Vincent Van Duysen

Collection of outdoor bollard lights with LED light source. 220/240V power supply integrated. Version 110V upon request.

F1277001 White
F1277006 Grey
F1277033 Anthracite
F1277030 Black
F1277018 Deep Brown

#### **DIMENSIONS**



#### **CERTIFICATIONS**











# FLOS



## Casting T 150 . Accessories

## **E**lectrical



F1206000

3/4 way terminal block 3 poles IP68

7-12 mm cables



## Casting T 150

designed by Vincent Van Duysen

Collection of outdoor bollard lights with LED light source. 220/240V power supply integrated. Version 110V upon request.

F1277001 White
F1277006 Grey
F1277033 Anthracite
F1277030 Black
F1277018 Deep Brown

## **DIMENSIONS**



#### **CERTIFICATIONS**















## Casting T 150 . Accessories

#### **Structural**



F1207000

Base plate with bolt

## Casting T 150 . Lamps



#### **Power LED**

Lamp category:

LED

Socket:

Special base

Lamp type:

Power LED



## Casting T 150

designed by Vincent Van Duysen

Collection of outdoor bollard lights with LED light source. 220/240V power supply integrated. Version 110V upon request.



## **DIMENSIONS**



#### **CERTIFICATIONS**