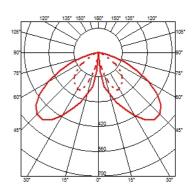

#### **CASTINGT 150**

Insulation classClass IIMountingGround

**Lamps description** Power Led: 21W - 2x1170 lm ≠ FIXT 2x613 lm - 3000K/CRI

80 - 220-240V

**Environment** Outdoor

**Notes** We recommend using a connection system with a degree of

protection greater than or equal to the degree of protection

of the luminaire.

**Technical description** The body of the versions C and T is made of extruded

aluminum, base and diffuser in die-cast aluminum EN AB-47100 with a low copper content. High-resistance coating: after a sandblasting treatment of all components to make the surface porous and ensure a greater adhesion of the paint, the external coating is applied with a double layer with epoxy powders according to the QUALICOAT standard. The first layer of epoxy powder gives chemical and mechanical resistance, the second finishing layer of polyester powder ensures resistance to UV rays and atmospheric agents. The painted surfaces are treated with alkaline and acidic washes, then rinsed with demineralized water, subjected to a chemical conversion treatment to protect against oxidation. A glass diffuser is glued to the heat sink of the product to ensure a watertight seal, micro-texturized to ensure homogeneous and uniform distribution of the light. The luminaire is provided with a segment of outgoing cable in neoprene. We recommend installation on a plinth of cement or on a flat surface.