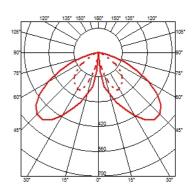

#### **CASTINGT 150**

Insulation classClass IIMountingGround

**Lamps description** Power Led: 21W - 2x1170 lm ≠ FIXT 2x613 lm - 3000K/CRI

80 - 220-240V

**Environment** Outdoor

**Notes** We recommend using a connection system with a degree of