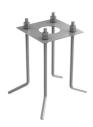

150

designed by Vincent Van Duysen

Collection of outdoor bollard lights with LED light source. 220/240V power supply integrated. Version 110V upon request.

F1277001 White
F1277006 Grey
F1277033 Anthracite
F1277030 Black
F1277018 Deep Brown

#### **DIMENSIONS**



#### **CERTIFICATIONS**











# FLOS



## Casting T 150 . Accessories

## **E**lectrical



F1206000

3/4 way terminal block 3 poles IP68

7-12 mm cables



## Casting T 150

designed by Vincent Van Duysen

Collection of outdoor bollard lights with LED light source. 220/240V power supply integrated. Version 110V upon request.

F1277001 White
F1277006 Grey
F1277033 Anthracite
F1277030 Black
F1277018 Deep Brown

## **DIMENSIONS**



#### **CERTIFICATIONS**















## Casting T 150 . Accessories

#### **Structural**



F1207000

Base plate with bolt

## Casting T 150 . Lamps



#### **Power LED**

Lamp category:

LED

Socket:

Special base

Lamp type:

Power LED



## Casting T 150

designed by Vincent Van Duysen

Collection of outdoor bollard lights with LED light source. 220/240V power supply integrated. Version 110V upon request.



## **DIMENSIONS**



#### **CERTIFICATIONS**