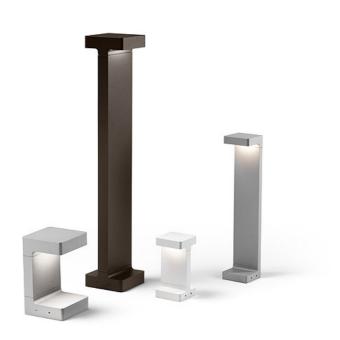

#### Casting T 150

designed by Vincent Van Duysen

Collection of outdoor bollard lights with LED light source. 220/240V power supply integrated. Version 110V upon request.

F1277001 White
F1277006 Grey
F1277033 Anthracite
F1277030 Black
F1277018 Deep Brown

## Casting T 150

designed by Vincent Van Duysen

Collection of outdoor bollard lights with LED light source. 220/240V power supply integrated. Version 110V upon request.

F1277001 White
F1277006 Grey
F1277033 Anthracite
F1277030 Black
F1277018 Deep Brown

## Casting T 150

designed by Vincent Van Duysen

Collection of outdoor bollard lights with LED light source. 220/240V power supply integrated. Version 110V upon request.