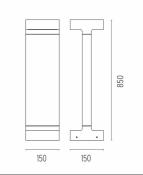

ion. A glass diffuser is glued to the heat sink of the product to ensure a watertight seal, micro-texturized to ensure homogeneous and uniform distribution of the light. The luminaire is provided with a segment of outgoing cable in neoprene. We recommend installation on a plinth of cement or on a flat surface.



Transformer type Electronic
Transformer availability Included
Transformer mounting Integral
Emergency Without
Voltage (V) 220/240

## **PHYSICAL**

IK rating06AimingFixedWeight (kg)5,60Number of headsI



#### Casting T 150

designed by Vincent Van Duysen

Collection of outdoor bollard lights with LED light source. 220/240V power supply integrated. Version 110V upon request.

F1277001 White
F1277006 Grey
F1277033 Anthracite
F1277030 Black
F1277018 Deep Brown

#### **DIMENSIONS**



#### **CERTIFICATIONS**











# FLOS



## Casting T 150 . Accessories

## **E**lectrical



F1206000

3/4 way terminal block 3 poles IP68

7-12 mm cables



## Casting T 150

designed by Vincent Van Duysen

Collection of outdoor bollard lights with LED light source. 220/240V power supply integrated. Version 110V upon request.

F1277001 White
F1277006 Grey
F1277033 Anthracite
F1277030 Black
F1277018 Deep Brown

## **DIMENSIONS**



#### **CERTIFICATIONS**















## Casting T 150 . Accessories

#### **Structural**



F1207000

Base plate with bolt

## Casting T 150 . Lamps



#### **Power LED**

Lamp category:

LED

Socket:

Special base

Lamp type:

Power LED



## Casting T 150

designed by Vincent Van Duysen

Collection of outdoor bollard lights with LED light source. 220/