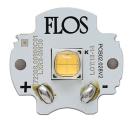

## Casting T 150 . Lamps

#### **Power LED**

Lamp category:

LED

Socket:

Special base

Lamp type:

Power LED