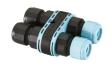

## **E**lectrical

F1206000

3/4 way terminal block 3 poles IP68

7-12 mm cables