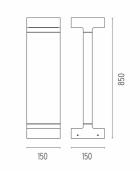

#### **DIMENSIONS**

## **PHYSICAL**

IK rating06AimingFixedWeight (kg)5,60Number of headsI