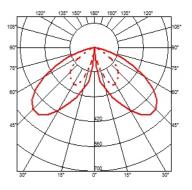

#### **CASTINGT 150**

Insulation classClass IIMountingGround

**Lamps description** Power Led: 21W - 2x1170 lm ≠ FIXT 2x613 lm - 3000K/CRI

80 - 220-240V

**Environment** Outdoor

**Notes** We recommend using a connection system with a degree of

#### **Power LED**

Lamp category:

LED

Socket:

Special base

Lamp type:

Power LED