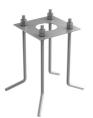

| Electronic |
|--------------------------|------------|
| Transformer availability | Included   |
| Transformer mounting     | Integral   |
| Emergency                | Without    |
| Voltage (V)              | 220/240    |

#### PHYSICAL

| IK rating       |  |
|-----------------|--|
| Aiming          |  |
| Weight (kg)     |  |
| Number of heads |  |

06 Fixed

5,60

I

### DIMENSIONS



#### CERTIFICATIONS





# FLOS



# Casting T 150 . Accessories

### Electrical





3/4 way terminal block 3 poles IP68 7-12 mm cables



# Casting T 150

designed by Vincent Van Duysen

Collection of outdoor bollard lights with LED light source. 220/240V power supply integrated. Version 110V upon request.



DIMENSIONS



#### CERTIFICATIONS





# FLOS

# Casting T 150 . Accessories

# Structural



FI207000

Base plate with bolt

# Casting T 150 . Lamps



# Power LED

Lamp category: LED Socket: Special base Lamp type: Power LED



# Casting T 150

designed by Vincent Van Duysen

Collection of outdoor bollard lights with LED light source. 220/240V power supply integrated. Version 110V upon request.



DIMENSIONS



# CERTIFICATIONS