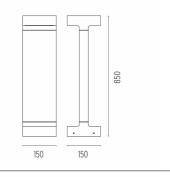

### DIMENSIONS

# Casting T 150

designed by Vincent Van Duysen

Collection of outdoor bollard lights with LED light source. 220/240V power supply integrated. Version 110V upon request.

DIMENSIONS