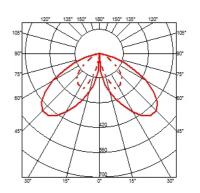

f the light. The luminaire is provided with a<br>segment of outgoing cable in neoprene. We recommend<br>installation on a plinth of cement or on a flat surface. |



## Casting T 150

designed by Vincent Van Duysen

Collection of outdoor bollard lights with LED light source. 220/240V power supply integrated. Version 110V upon request.



### ELECTRICAL

| Transformer type         | Electronic |
|--------------------------|------------|
| Transformer availability | Included   |
| Transformer mounting     | Integral   |
| Emergency                | Without    |
| Voltage (V)              | 220/240    |

#### PHYSICAL

| IK rating       |  |
|-----------------|--|
| Aiming          |  |
| Weight (kg)     |  |
| Number of heads |  |

06 Fixed

5,60

I

### DIMENSIONS



#### CERTIFICATIONS





# FLOS



# Casting T 150 . Accessories

### Electrical





3/4 way terminal block 3 poles IP68 7-12 mm cables



# Casting T 150

designed by Vincent Van Duysen

Collection of outdoor bollard lights with LED light source. 220/240V power supply integrated. Version 110V upon request.



DIMENSIONS



#### CERTIFICATIONS





# FLOS

# Casting T 150 . Accessories

# Structural



FI207000

Base plate with bolt

# Casting T 150 . Lamps



# Power LED

Lamp category: LED Socket: Special base Lamp type: Power LED



# Casting T 150

designed by Vincent Van Duysen

Collection of outdoor bollard lights with LED light source. 220/240V power supply integrated. Version 110V upon request.



DIMENSIONS



# CERTIFICATIONS