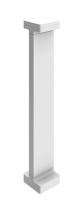

#### CASTING T 150

|                       | <b>-</b>                                                                                                                                                                                                                                                                                                                                                                                                                                                                                                                                                                                                                                                                                                                                                                                                                                                                                                                                                                                                                                                                                                                                          |
|-----------------------|---------------------------------------------------------------------------------------------------------------------------------------------------------------------------------------------------------------------------------------------------------------------------------------------------------------------------------------------------------------------------------------------------------------------------------------------------------------------------------------------------------------------------------------------------------------------------------------------------------------------------------------------------------------------------------------------------------------------------------------------------------------------------------------------------------------------------------------------------------------------------------------------------------------------------------------------------------------------------------------------------------------------------------------------------------------------------------------------------------------------------------------------------|
| Insulation class      | Class II                                                                                                                                                                                                                                                                                                                                                                                                                                                                                                                                                                                                                                                                                                                                                                                                                                                                                                                                                                                                                                                                                                                                          |
| Mounting              | Ground                                                                                                                                                                                                                                                                                                                                                                                                                                                                                                                                                                                                                                                                                                                                                                                                                                                                                                                                                                                                                                                                                                                                            |
| Lamps description     | Power Led: 21W - 2x1080 lm ≠ FIXT 2x565 lm - 2700K/CRI<br>80 - 220-240V                                                                                                                                                                                                                                                                                                                                                                                                                                                                                                                                                                                                                                                                                                                                                                                                                                                                                                                                                                                                                                                                           |
| Environment           | Outdoor                                                                                                                                                                                                                                                                                                                                                                                                                                                                                                                                                                                                                                                                                                                                                                                                                                                                                                                                                                                                                                                                                                                                           |
| Notes                 | We recommend using a connection system with a degree of protection greater than or equal to the degree of protection of the luminaire.                                                                                                                                                                                                                                                                                                                                                                                                                                                                                                                                                                                                                                                                                                                                                                                                                                                                                                                                                                                                            |
| Technical description | The body of the versions C and T is made of extruded<br>aluminum, base and diffuser in die-cast aluminum EN AB-47100<br>with a low copper content. High-resistance coating: after a<br>sandblasting treatment of all components to make the surface<br>porous and ensure a greater adhesion of the paint, the external<br>coating is applied with a double layer with epoxy powders<br>according to the QUALICOAT standard. The first layer of<br>epoxy powder gives chemical and mechanical resistance, the<br>second finishing layer of polyester powder ensures resistance<br>to UV rays and atmospheric agents. The painted surfaces are<br>treated with alkaline and acidic washes, then rinsed with<br>demineralized water, subjected to a chemical conversion<br>treatment to protect against oxidation. A glass diffuser is glued<br>to the heat sink of the product to ensure a watertight seal,<br>micro-texturized to ensure homogeneous and uniform<br>distribution of the light. The luminaire is provided with a<br>segment of outgoing cable in neoprene. We recommend<br>installation on a plinth of cement or on a flat surface. |

## Casting T 150

designed by Vincent Van Duysen

Collection of outdoor bollard lights with LED light source. 220/240V power supply integrated. Version 110V upon request.

# Casting T 150

designed by Vincent Van Duysen

Collection of outdoor bollard lights with LED light source. 220/240V power supply integrated. Version 110V upon request.

DIMENSIONS