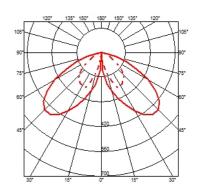

heads |  |

06 Fixed

5,60

I

### DIMENSIONS



#### CERTIFICATIONS





# FLOS



# Casting T 150 . Accessories

### Electrical





3/4 way terminal block 3 poles IP68 7-12 mm cables



# Casting T 150

designed by Vincent Van Duysen

Collection of outdoor bollard lights with LED light source. 220/240V power supply integrated. Version 110V upon request.



DIMENSIONS



#### CERTIFICATIONS





# FLOS

# Casting T 150 . Accessories

# Structural



FI207000

Base plate with bolt

# Casting T 150 . Lamps



# Power LED

Lamp category: LED Socket: Special base Lamp type: Power LED



# Casting T 150

designed by Vincent Van Duysen

Collection of outdoor bollard lights with LED light source. 220/240V power supply integrated. Version 110V upon request.



DIMENSIONS



# CERTIFICATIONS