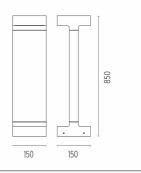

### DIMENSIONS

# Casting T 150

designed by Vincent Van Duysen

Collection of outdoor bollard lights with LED light source. 220/240V power supply integrated. Version 110V upon request.

DIMENSIONS