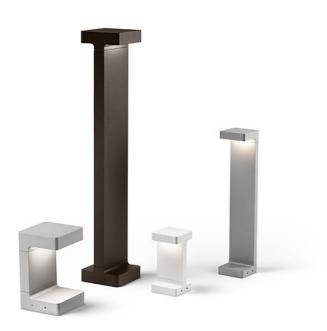

## Casting T 150

designed by Vincent Van Duysen

Collection of outdoor bollard lights with LED light source. 220/240V power supply integrated. Version 110V upon request.

# Casting T 150

designed by Vincent Van Duysen

Collection of outdoor bollard lights with LED light source. 220/240V power supply integrated. Version 110V upon request.

DIMENSIONS