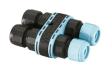

outgoing cable in neoprene. We recommend<br>installation on a plinth of cement or on a flat surface. |



## Casting T 150

designed by Vincent Van Duysen

Collection of outdoor bollard lights with LED light source. 220/240V power supply integrated. Version 110V upon request.



### ELECTRICAL

| Transformer type         | Electronic |
|--------------------------|------------|
| Transformer availability | Included   |
| Transformer mounting     | Integral   |
| Emergency                | Without    |
| Voltage (V)              | 220/240    |

#### PHYSICAL

| IK rating       |  |
|-----------------|--|
| Aiming          |  |
| Weight (kg)     |  |
| Number of heads |  |

06 Fixed

5,60

I

### DIMENSIONS



#### CERTIFICATIONS





# FLOS



# Casting T 150 . Accessories

### Electrical





3/4 way terminal block 3 poles IP68 7-12 mm cables



# Casting T 150

designed by Vincent Van Duysen

Collection of outdoor bollard lights with LED light source. 220/240V power supply integrated. Version 110V upon request.



DIMENSIONS



#### CERTIFICATIONS





# FLOS

# Casting T 150 . Accessories

# Structural



FI207000

Base plate with bolt

# Casting T 150 . Lamps



# Power LED

Lamp category: LED Socket: Special base Lamp type: Power LED



# Casting T 150

designed by Vincent Van Duysen

Collection of outdoor bollard lights with LED light source. 220/240V power supply integrated. Version 110V upon request.



DIMENSIONS



# CERTIFICATIONS