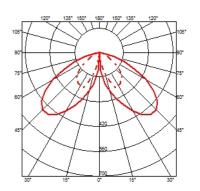

### DIMENSIONS

# Casting T 150

designed by Vincent Van Duysen

Collection of outdoor bollard lights with LED light source. 220/240V power supply integrated. Version 110V upon request.

DIMENSIONS