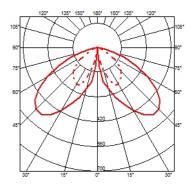

#### **CASTINGT 150**

Insulation classClass IIMountingGround

**Lamps description** Power Led: 21W - 2x1170 lm ≠ FIXT 2x613 lm - 3000K/CRI

80 - 220-240V

**Environment** Outdoor

**Notes** We recommend using a connection system with a degree of

#### **DIMENSIONS**