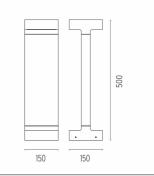

n. A glass diffuser is glued to the heat sink of the product to ensure a watertight seal, micro-texturized to ensure homogeneous and uniform distribution of the light. The luminaire is provided with a segment of outgoing cable in neoprene. We recommend installation on a plinth of cement or on a flat surface.



Transformer type Electronic
Transformer availability Included
Transformer mounting Integral
Emergency Without
Voltage (V) 220/240

#### **PHYSICAL**

IK rating06AimingFixedWeight (kg)4,50Number of headsI



#### Casting T 150

designed by Vincent Van Duysen

Collection of outdoor bollard lights with LED light source. 220/240V power supply integrated. Version 110V upon request.

F1274001 White
F1274006 Grey
F1274033 Anthracite
F1274030 Black
F1274018 Deep Brown

#### **DIMENSIONS**



#### **CERTIFICATIONS**











# FLOS



## Casting T 150 . Accessories

## **E**lectrical



F1206000

3/4 way terminal block 3 poles IP68

7-12 mm cables



## Casting T 150

designed by Vincent Van Duysen

Collection of outdoor bollard lights with LED light source. 220/240V power supply integrated. Version 110V upon request.

F1274001 White
F1274006 Grey
F1274033 Anthracite
F1274030 Black
F1274018 Deep Brown

## **DIMENSIONS**



#### **CERTIFICATIONS**







1P 65







## Casting T 150 . Accessories

#### **Structural**



F1207000

Base plate with bolt

## Casting T 150 . Lamps



#### **Power LED**

Lamp category:

LED

Socket:

Special base

Lamp type:

Power LED



## Casting T 150

designed by Vincent Van Duysen

Collection of outdoor bollard lights with LED light source.