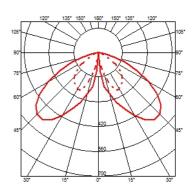

an Duysen

Collection of outdoor bollard lights with LED light source. 220/240V power supply integrated. Version 110V upon request.

F1274001 White
F1274006 Grey
F1274033 Anthracite
F1274030 Black
F1274018 Deep Brown

## **DIMENSIONS**



#### **CERTIFICATIONS**







1P 65







## Casting T 150 . Accessories

#### **Structural**



F1207000

Base plate with bolt

## Casting T 150 . Lamps



#### **Power LED**

Lamp category:

LED

Socket:

Special base

Lamp type:

Power LED



## Casting T 150

designed by Vincent Van Duysen

Collection of outdoor bollard lights with LED light source. 220/240V power supply integrated. Version 110V upon request.

F1274001 White
F1274006 Grey
F1274033 Anthracite
F1274030 Black
F1274018 Deep Brown

## **DIMENSIONS**



#### **CERTIFICATIONS**