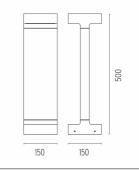

Casting T 150

designed by Vincent Van Duysen

Collection of outdoor bollard lights with LED light source. 220/240V power supply integrated. Version 110V upon request.

F1274001 White
F1274006 Grey
F1274033 Anthracite
F1274030 Black
F1274018 Deep Brown

## **DIMENSIONS**



#### **CERTIFICATIONS**







1P 65







## Casting T 150 . Accessories

#### **Structural**



F1207000

Base plate with bolt

## Casting T 150 . Lamps



#### **Power LED**

Lamp category:

LED

Socket:

Special base

Lamp type:

Power LED



## Casting T 150

designed by Vincent Van Duysen

Collection of outdoor bollard lights with LED light source. 220/240V power supply integrated. Version 110V upon request.

F1274001 White
F1274006 Grey
F1274033 Anthracite
F1274030 Black
F1274018 Deep Brown

## **DIMENSIONS**



#### **CERTIFICATIONS**