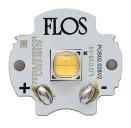

## Casting T 150 . Lamps

#### **Power LED**

Lamp category:

LED

Socket:

Special base

Lamp type:

Power LED