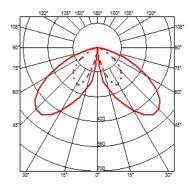

heat sink of the product to ensure a watertight seal, micro-texturized to ensure homogeneous and uniform distribution of the light. The luminaire is provided with a segment of outgoing cable in neoprene. We recommend installation on a plinth of cement or on a flat surface.



Transformer type Electronic
Transformer availability Included
Transformer mounting Integral
Emergency Without
Voltage (V) 220/240

#### **PHYSICAL**

IK rating06AimingFixedWeight (kg)4,50Number of headsI



#### Casting T 150

designed by Vincent Van Duysen

Collection of outdoor bollard lights with LED light source. 220/240V power supply integrated. Version 110V upon request.

F1274001 White
F1274006 Grey
F1274033 Anthracite
F1274030 Black
F1274018 Deep Brown

#### **DIMENSIONS**



#### **CERTIFICATIONS**











# FLOS



## Casting T 150 . Accessories

## **E**lectrical



F1206000

3/4 way terminal block 3 poles IP68

7-12 mm cables



## Casting T 150

designed by Vincent Van Duysen

Collection of outdoor bollard lights with LED light source. 220/240V power supply integrated. Version 110V upon request.

F1274001 White
F1274006 Grey
F1274033 Anthracite
F1274030 Black
F1274018 Deep Brown

## **DIMENSIONS**



#### **CERTIFICATIONS**







1P 65







## Casting T 150 . Accessories

#### **Structural**



F1207000

Base plate with bolt

## Casting T 150 . Lamps



#### **Power LED**

Lamp category:

LED

Socket:

Special base

Lamp type:

Power LED



## Casting T 150

designed by Vincent Van Duysen

Collection of outdoor bollard lights with LED light source. 220/240V power supply integrated.