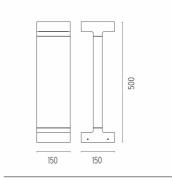

0

#### **PHYSICAL**

IK rating06AimingFixedWeight (kg)4,50Number of headsI



#### Casting T 150

designed by Vincent Van Duysen

Collection of outdoor bollard lights with LED light source. 220/240V power supply integrated. Version 110V upon request.

F1274001 White
F1274006 Grey
F1274033 Anthracite
F1274030 Black
F1274018 Deep Brown

#### **DIMENSIONS**



#### **CERTIFICATIONS**











# FLOS



## Casting T 150 . Accessories

## **E**lectrical



F1206000

3/4 way terminal block 3 poles IP68

7-12 mm cables



## Casting T 150

designed by Vincent Van Duysen

Collection of outdoor bollard lights with LED light source. 220/240V power supply integrated. Version 110V upon request.

F1274001 White
F1274006 Grey
F1274033 Anthracite
F1274030 Black
F1274018 Deep Brown

## **DIMENSIONS**



#### **CERTIFICATIONS**







1P 65







## Casting T 150 . Accessories

#### **Structural**



F1207000

Base plate with bolt

## Casting T 150 . Lamps



#### **Power LED**

Lamp category:

LED

Socket:

Special base

Lamp type:

Power LED



## Casting T 150

designed by Vincent Van Duysen

Collection of outdoor bollard lights with LED light source. 220/240V power supply integrated. Version 110V upon request.

F1274001 White
F1274006 Grey
F1274033 Anthracite
F1274030 Black
F1274018 Deep Brown

## **DIMENSIONS**



#### **CERTIFICATIONS**