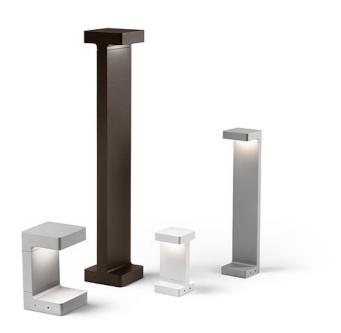

#### Casting T 150

designed by Vincent Van Duysen

Collection of outdoor bollard lights with LED light source. 220/240V power supply integrated. Version 110V upon request.

F1274001 White
F1274006 Grey
F1274033 Anthracite
F1274030 Black
F1274018 Deep Brown

## Casting T 150

designed by Vincent Van Duysen

Collection of outdoor bollard lights with LED light source. 220/240V power supply integrated. Version 110V upon request.

F1274001 White
F1274006 Grey
F1274033 Anthracite
F1274030 Black
F1274018 Deep Brown