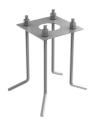

## Casting T 150 . Accessories

#### **Structural**

F1207000

Base plate with bolt