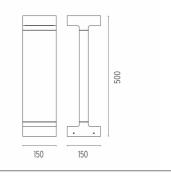

#### DIMENSIONS

## Casting T 150

designed by Vincent Van Duysen

Collection of outdoor bollard lights with LED light source. 220/240V power supply integrated. Version 110V upon request.

DIMENSIONS