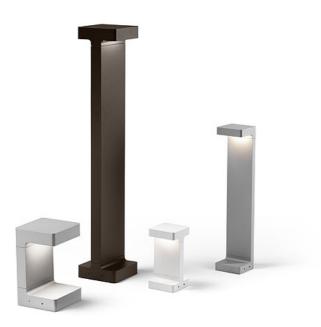

#### Casting T 150

designed by Vincent Van Duysen

Collection of outdoor bollard lights with LED light source. 220/240V power supply integrated. Version 110V upon request.

## Casting T 150

designed by Vincent Van Duysen

Collection of outdoor bollard lights with LED light source. 220/240V power supply integrated. Version 110V upon request.

DIMENSIONS