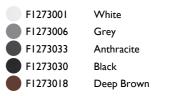

#### CASTING T 150

| Insulation class      | Class II                                                                                                                                                                                                                                                                                                                                                                                                                                                                                                                                                                                                                                                                                                                                                                                                                                                                                                                                                                                                                                                                                                                                          |
|-----------------------|---------------------------------------------------------------------------------------------------------------------------------------------------------------------------------------------------------------------------------------------------------------------------------------------------------------------------------------------------------------------------------------------------------------------------------------------------------------------------------------------------------------------------------------------------------------------------------------------------------------------------------------------------------------------------------------------------------------------------------------------------------------------------------------------------------------------------------------------------------------------------------------------------------------------------------------------------------------------------------------------------------------------------------------------------------------------------------------------------------------------------------------------------|
| Mounting              | Ground                                                                                                                                                                                                                                                                                                                                                                                                                                                                                                                                                                                                                                                                                                                                                                                                                                                                                                                                                                                                                                                                                                                                            |
| Lamps description     | Power Led: 21W - 2x1080 lm ≠ FIXT 2x565 lm - 2700K/CRI<br>80 - 220-240V                                                                                                                                                                                                                                                                                                                                                                                                                                                                                                                                                                                                                                                                                                                                                                                                                                                                                                                                                                                                                                                                           |
| Environment           | Outdoor                                                                                                                                                                                                                                                                                                                                                                                                                                                                                                                                                                                                                                                                                                                                                                                                                                                                                                                                                                                                                                                                                                                                           |
| Notes                 | We recommend using a connection system with a degree of protection greater than or equal to the degree of protection of the luminaire.                                                                                                                                                                                                                                                                                                                                                                                                                                                                                                                                                                                                                                                                                                                                                                                                                                                                                                                                                                                                            |
| Technical description | The body of the versions C and T is made of extruded<br>aluminum, base and diffuser in die-cast aluminum EN AB-47100<br>with a low copper content. High-resistance coating: after a<br>sandblasting treatment of all components to make the surface<br>porous and ensure a greater adhesion of the paint, the external<br>coating is applied with a double layer with epoxy powders<br>according to the QUALICOAT standard. The first layer of<br>epoxy powder gives chemical and mechanical resistance, the<br>second finishing layer of polyester powder ensures resistance<br>to UV rays and atmospheric agents. The painted surfaces are<br>treated with alkaline and acidic washes, then rinsed with<br>demineralized water, subjected to a chemical conversion<br>treatment to protect against oxidation. A glass diffuser is glued<br>to the heat sink of the product to ensure a watertight seal,<br>micro-texturized to ensure homogeneous and uniform<br>distribution of the light. The luminaire is provided with a<br>segment of outgoing cable in neoprene. We recommend<br>installation on a plinth of cement or on a flat surface. |