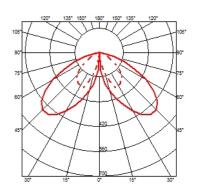

pon request.



#### ELECTRICAL

| Transformer type         | Electronic |
|--------------------------|------------|
| Transformer availability | Included   |
| Transformer mounting     | Integral   |
| Emergency                | Without    |
| Voltage (V)              | 220/240    |

#### PHYSICAL

| IK rating       |  |
|-----------------|--|
| Aiming          |  |
| Weight (kg)     |  |
| Number of heads |  |

06 Fixed

4,50

I

#### DIMENSIONS



#### CERTIFICATIONS





# FLOS



Casting T 150 . Accessories

Electrical





3/4 way terminal block 3 poles IP68 7-12 mm cables



## Casting T 150

designed by Vincent Van Duysen

Collection of outdoor bollard lights with LED light source. 220/240V power supply integrated. Version 110V upon request.



DIMENSIONS



#### CERTIFICATIONS





# FLOS

# Casting T 150 . Accessories

### Structural



FI207000

Base plate with bolt

# Casting T 150 . Lamps



#### Power LED

Lamp category: LED Socket: Special base Lamp type: Power LED



## Casting T 150

designed by Vincent Van Duysen

Collection of outdoor bollard lights with LED light source. 220/240V power supply integrated. Version 110V upon request.



DIMENSIONS



#### CERTIFICATIONS