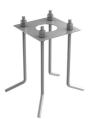

| Electronic |
|--------------------------|------------|
| Transformer availability | Included   |
| Transformer mounting     | Integral   |
| Emergency                | Without    |
| Voltage (V)              | 220/240    |

#### PHYSICAL

| IK rating       |  |
|-----------------|--|
| Aiming          |  |
| Weight (kg)     |  |
| Number of heads |  |

06 Fixed

4,50

I

#### DIMENSIONS



#### CERTIFICATIONS





# FLOS



Casting T 150 . Accessories

Electrical





3/4 way terminal block 3 poles IP68 7-12 mm cables



## Casting T 150

designed by Vincent Van Duysen

Collection of outdoor bollard lights with LED light source. 220/240V power supply integrated. Version 110V upon request.



DIMENSIONS



#### CERTIFICATIONS





# FLOS

# Casting T 150 . Accessories

### Structural



FI207000

Base plate with bolt

# Casting T 150 . Lamps



#### Power LED

Lamp category: LED Socket: Special base Lamp type: Power LED



## Casting T 150

designed by Vincent Van Duysen

Collection of outdoor bollard lights with LED light source. 220/240V power supply integrated. Version 110V upon request.



DIMENSIONS



#### CERTIFICATIONS