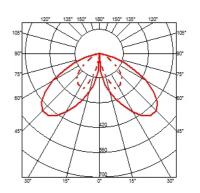

e light. The luminaire is provided with a<br>segment of outgoing cable in neoprene. We recommend<br>installation on a plinth of cement or on a flat surface. |



#### Casting T 150

designed by Vincent Van Duysen

Collection of outdoor bollard lights with LED light source. 220/240V power supply integrated. Version 110V upon request.



#### ELECTRICAL

| Transformer type         | Electronic |
|--------------------------|------------|
| Transformer availability | Included   |
| Transformer mounting     | Integral   |
| Emergency                | Without    |
| Voltage (V)              | 220/240    |

#### PHYSICAL

| IK rating       |  |
|-----------------|--|
| Aiming          |  |
| Weight (kg)     |  |
| Number of heads |  |

06 Fixed

4,50

I

#### DIMENSIONS



#### CERTIFICATIONS





# FLOS



Casting T 150 . Accessories

Electrical





3/4 way terminal block 3 poles IP68 7-12 mm cables



## Casting T 150

designed by Vincent Van Duysen

Collection of outdoor bollard lights with LED light source. 220/240V power supply integrated. Version 110V upon request.



DIMENSIONS



#### CERTIFICATIONS





# FLOS

# Casting T 150 . Accessories

### Structural



FI207000

Base plate with bolt

# Casting T 150 . Lamps



#### Power LED

Lamp category: LED Socket: Special base Lamp type: Power LED



## Casting T 150

designed by Vincent Van Duysen

Collection of outdoor bollard lights with LED light source. 220/240V power supply integrated. Version 110V upon request.



DIMENSIONS



#### CERTIFICATIONS