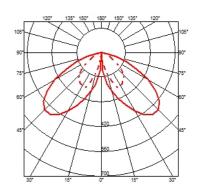

#### CASTING T 150

| Insulation class      | Class II                                                                                                                                                                                                                                                                                                                                                                                                                                                                                                                                                                                                                                                                                                                                                                                                                                                                                                                                                                                                                                                                                                                                          |
|-----------------------|---------------------------------------------------------------------------------------------------------------------------------------------------------------------------------------------------------------------------------------------------------------------------------------------------------------------------------------------------------------------------------------------------------------------------------------------------------------------------------------------------------------------------------------------------------------------------------------------------------------------------------------------------------------------------------------------------------------------------------------------------------------------------------------------------------------------------------------------------------------------------------------------------------------------------------------------------------------------------------------------------------------------------------------------------------------------------------------------------------------------------------------------------|
| Mounting              | Ground                                                                                                                                                                                                                                                                                                                                                                                                                                                                                                                                                                                                                                                                                                                                                                                                                                                                                                                                                                                                                                                                                                                                            |
| Lamps description     | Power Led: 21W - 2x1080 lm ≠ FIXT 2x565 lm - 2700K/CRI<br>80 - 220-240V                                                                                                                                                                                                                                                                                                                                                                                                                                                                                                                                                                                                                                                                                                                                                                                                                                                                                                                                                                                                                                                                           |
| Environment           | Outdoor                                                                                                                                                                                                                                                                                                                                                                                                                                                                                                                                                                                                                                                                                                                                                                                                                                                                                                                                                                                                                                                                                                                                           |
| Notes                 | We recommend using a connection system with a degree of protection greater than or equal to the degree of protection of the luminaire.                                                                                                                                                                                                                                                                                                                                                                                                                                                                                                                                                                                                                                                                                                                                                                                                                                                                                                                                                                                                            |
| Technical description | The body of the versions C and T is made of extruded<br>aluminum, base and diffuser in die-cast aluminum EN AB-47100<br>with a low copper content. High-resistance coating: after a<br>sandblasting treatment of all components to make the surface<br>porous and ensure a greater adhesion of the paint, the external<br>coating is applied with a double layer with epoxy powders<br>according to the QUALICOAT standard. The first layer of<br>epoxy powder gives chemical and mechanical resistance, the<br>second finishing layer of polyester powder ensures resistance<br>to UV rays and atmospheric agents. The painted surfaces are<br>treated with alkaline and acidic washes, then rinsed with<br>demineralized water, subjected to a chemical conversion<br>treatment to protect against oxidation. A glass diffuser is glued<br>to the heat sink of the product to ensure a watertight seal,<br>micro-texturized to ensure homogeneous and uniform<br>distribution of the light. The luminaire is provided with a<br>segment of outgoing cable in neoprene. We recommend<br>installation on a plinth of cement or on a flat surface. |