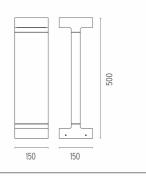

#### DIMENSIONS

## Casting T 150

designed by Vincent Van Duysen

Collection of outdoor bollard lights with LED light source. 220/240V power supply integrated. Version 110V upon request.

DIMENSIONS