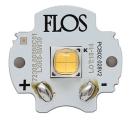

# Casting T 150 . Lamps

#### Power LED

Lamp category: LED Socket: Special base Lamp type: Power LED