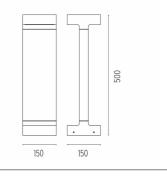

#### DIMENSIONS

## Casting T 150

designed by Vincent Van Duysen

Collection of outdoor bollard lights with LED light source. 220/240V power supply integrated. Version 110V upon request.

DIMENSIONS