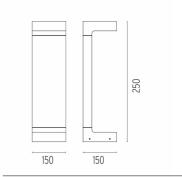

*lectrical



F1206000

3/4 way terminal block 3 poles IP68

7-12 mm cables



## Casting T 150

designed by Vincent Van Duysen

Collection of outdoor bollard lights with LED light source. 220/240V power supply integrated. Version 110V upon request.

F1270001 White
F1270006 Grey
F1270033 Anthracite
F1270030 Black
F1270018 Deep Brown

## **DIMENSIONS**



#### **CERTIFICATIONS**



IK 06













## Casting T 150 . Accessories

#### **Structural**



F1207000

Base plate with bolt

## Casting T 150 . Lamps



#### **Power LED**

Lamp category:

LED

Socket:

Special base

Lamp type:

Power LED



## Casting T 150

designed by Vincent Van Duysen

Collection of outdoor bollard lights with LED light source. 220/240V power supply integrated. Version 110V upon request.



## **DIMENSIONS**



#### **CERTIFICATIONS**