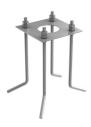

gned by Vincent Van Duysen

Collection of outdoor bollard lights with LED light source. 220/240V power supply integrated. Version 110V upon request.

White F1270001 F1270006 Grey F1270033 Anthracite F1270030 Black F1270018 Deep Brown

#### **DIMENSIONS**



#### **CERTIFICATIONS**





IΡ

65

# FLOS



## Casting T 150 . Accessories

## **E**lectrical



F1206000

3/4 way terminal block 3 poles IP68

7-12 mm cables



## Casting T 150

designed by Vincent Van Duysen

Collection of outdoor bollard lights with LED light source. 220/240V power supply integrated. Version 110V upon request.

F1270001 White
F1270006 Grey
F1270033 Anthracite
F1270030 Black
F1270018 Deep Brown

## **DIMENSIONS**



#### **CERTIFICATIONS**



IK 06













## Casting T 150 . Accessories

#### **Structural**



F1207000

Base plate with bolt

## Casting T 150 . Lamps



#### **Power LED**

Lamp category:

LED

Socket:

Special base

Lamp type:

Power LED



## Casting T 150

designed by Vincent Van Duysen

Collection of outdoor bollard lights with LED light source. 220/240V power supply integrated. Version 110V upon request.



## **DIMENSIONS**



#### **CERTIFICATIONS**