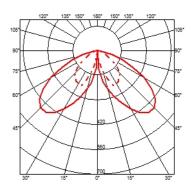

#### **CASTINGT 150**

Class II **Insulation class** Ground Mounting

Lamps description Power Led: 21W - 2x1080 lm ≠ FIXT 2x565 lm - 2700K/CRI

80 - 220-240V

**Environment** 

**Notes** We recommend using a connection system with a degree of

#### **Power LED**

Lamp category:

LED

Socket:

Special base

Lamp type:

Power LED