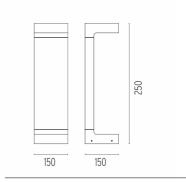

CAL**

**IK** rating 06 **Aiming** Fixed 3,50 Weight (kg) Number of heads



#### Casting T 150

designed by Vincent Van Duysen

Collection of outdoor bollard lights with LED light source. 220/240V power supply integrated. Version 110V upon request.

White F1270001 F1270006 Grey F1270033 Anthracite F1270030 Black F1270018 Deep Brown

#### **DIMENSIONS**



#### **CERTIFICATIONS**





IΡ

65

# FLOS



## Casting T 150 . Accessories

## **E**lectrical



F1206000

3/4 way terminal block 3 poles IP68

7-12 mm cables



## Casting T 150

designed by Vincent Van Duysen

Collection of outdoor bollard lights with LED light source. 220/240V power supply integrated. Version 110V upon request.

F1270001 White
F1270006 Grey
F1270033 Anthracite
F1270030 Black
F1270018 Deep Brown

## **DIMENSIONS**



#### **CERTIFICATIONS**



IK 06













## Casting T 150 . Accessories

#### **Structural**



F1207000

Base plate with bolt

## Casting T 150 . Lamps



#### **Power LED**

Lamp category:

LED

Socket:

Special base

Lamp type:

Power LED



## Casting T 150

designed by Vincent Van Duysen

Collection of outdoor bollard lights with LED light source. 220/240V power supply integrated. Version 110V upon request.



## **DIMENSIONS**



#### **CERTIFICATIONS**