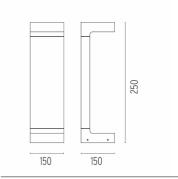

is glued to the heat sink of the product to ensure a watertight seal, micro-texturized to ensure homogeneous and uniform distribution of the light. The luminaire is provided with a segment of outgoing cable in neoprene. We recommend installation on a plinth of cement or on a flat surface.



Transformer type Electronic Included Transformer availability **Transformer mounting** Integral Without **Emergency** Voltage (V) 220/240

## **PHYSICAL**

**IK** rating 06 **Aiming** Fixed 3,50 Weight (kg) Number of heads



#### Casting T 150

designed by Vincent Van Duysen

Collection of outdoor bollard lights with LED light source. 220/240V power supply integrated. Version 110V upon request.

White F1270001 F1270006 Grey F1270033 Anthracite F1270030 Black F1270018 Deep Brown

#### **DIMENSIONS**



#### **CERTIFICATIONS**





IΡ

65

# FLOS



## Casting T 150 . Accessories

## **E**lectrical



F1206000

3/4 way terminal block 3 poles IP68

7-12 mm cables



## Casting T 150

designed by Vincent Van Duysen

Collection of outdoor bollard lights with LED light source. 220/240V power supply integrated. Version 110V upon request.

F1270001 White
F1270006 Grey
F1270033 Anthracite
F1270030 Black
F1270018 Deep Brown

## **DIMENSIONS**



#### **CERTIFICATIONS**



IK 06













## Casting T 150 . Accessories

#### **Structural**



F1207000

Base plate with bolt

## Casting T 150 . Lamps



#### **Power LED**

Lamp category:

LED

Socket:

Special base

Lamp type:

Power LED



## Casting T 150

designed by Vincent Van Duysen

Collection of outdoor bollard lights with LED light sou