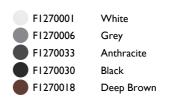

#### Casting T 150

designed by Vincent Van Duysen

Collection of outdoor bollard lights with LED light source. 220/240V power supply integrated. Version 110V upon request.

White F1270001 F1270006 Grey F1270033 Anthracite F1270030 Black F1270018 Deep Brown

## Casting T 150

designed by Vincent Van Duysen

Collection of outdoor bollard lights with LED light source. 220/240V power supply integrated. Version 110V upon request.

F1270001 White
F1270006 Grey
F1270033 Anthracite
F1270030 Black
F1270018 Deep Brown