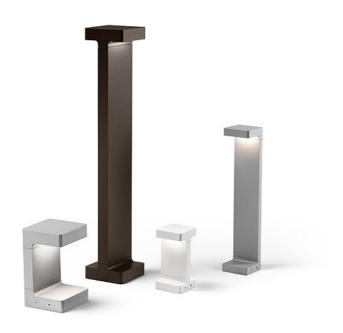

#### Casting T 150

designed by Vincent Van Duysen

Collection of outdoor bollard lights with LED light source. 220/240V power supply integrated. Version 110V upon request.

White F1270001 F1270006 Grey F1270033 Anthracite F1270030 Black F1270018 Deep Brown

## Casting T 150

designed by Vincent Van Duysen

Collection of outdoor bollard lights with LED light source. 220/240V power supply integrated. Version 110V upon request.

F1270001 White
F1270006 Grey
F1270033 Anthracite
F1270030 Black
F1270018 Deep Brown

## Casting T 150

designed by Vincent Van Duysen

Collection of outdoor bollard lights with LED light source. 220/240V power supply integrated. Version 110V upon request.