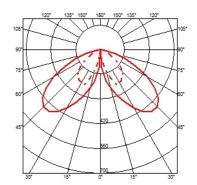

#### **CASTINGT 150**

Class II **Insulation class** Ground Mounting

Lamps description Power Led: 21W - 2x1080 lm ≠ FIXT 2x565 lm - 2700K/CRI

80 - 220-240V

**Environment** 

**Notes** We recommend using a connection system with a degree of