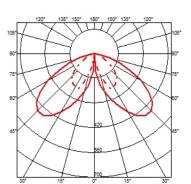

#### **CASTINGT 150**

Class II **Insulation class** Ground Mounting

Lamps description Power Led: 21W - 2x1080 lm ≠ FIXT 2x565 lm - 2700K/CRI

80 - 220-240V

**Environment** 

**Notes** We recommend using a connection system with a degree of