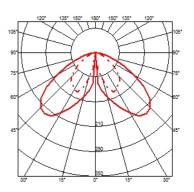

nsformer availability Included
Transformer mounting Integral
Emergency Without
Voltage (V) 110/240

#### **PHYSICAL**

IK rating06AimingFixedWeight (kg)1,50Number of headsI



#### Casting T 100

designed by Vincent Van Duysen

Collection of outdoor bollard lights with LED light source. I 10/240V power supply integrated.



#### **DIMENSIONS**



#### **CERTIFICATIONS**











# FLOS



## Casting T 100 . Accessories

## **E**lectrical



F1206000

3/4 way terminal block 3 poles IP68

7-12 mm cables



## Casting T 100

designed by Vincent Van Duysen

Collection of outdoor bollard lights with LED light source. I I 0/240V power supply integrated.

F1251001 White
F1251006 Grey
F1251033 Anthracite
F1251030 Black
F1251018 Deep Brown

## **DIMENSIONS**



#### **CERTIFICATIONS**















## Casting T 100 . Accessories

#### **Structural**



F1208000

Base plate with bolt

## Casting T 100 . Lamps



#### **Power LED**

Lamp category:

LED

Socket:

Special base

Lamp type:

Power LED



## Casting T 100

designed by Vincent Van Duysen

Collection of outdoor bollard lights with LED light source. I I 0/240V power supply integrated.



## **DIMENSIONS**



#### **CERTIFICATIONS**