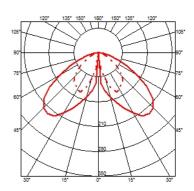

, subjected to a chemical conversion treatment to protect against oxidation. A glass diffuser is glued to the heat sink of the product to ensure a watertight seal, micro-texturized to ensure homogeneous and uniform distribution of the light. The luminaire is provided with a segment of outgoing cable in neoprene. We recommend installation on a plinth of cement or on a flat surface.



Transformer type Electronic
Transformer availability Included
Transformer mounting Integral
Emergency Without
Voltage (V) 110/240

#### **PHYSICAL**

IK rating06AimingFixedWeight (kg)1,50Number of headsI



#### Casting T 100

designed by Vincent Van Duysen

Collection of outdoor bollard lights with LED light source. I 10/240V power supply integrated.



#### **DIMENSIONS**



#### **CERTIFICATIONS**











# FLOS



## Casting T 100 . Accessories

## **E**lectrical



F1206000

3/4 way terminal block 3 poles IP68

7-12 mm cables



## Casting T 100

designed by Vincent Van Duysen

Collection of outdoor bollard lights with LED light source. I I 0/240V power supply integrated.

F1251001 White
F1251006 Grey
F1251033 Anthracite
F1251030 Black
F1251018 Deep Brown

## **DIMENSIONS**



#### **CERTIFICATIONS**















## Casting T 100 . Accessories

#### **Structural**



F1208000

Base plate with bolt

## Casting T 100 . Lamps



#### **Power LED**

Lamp category:

LED

Socket:

Special base

Lamp type:

Power LED



## Casting T 100

designed by Vincent Van Duysen

Collection of outdoor bollard lights with LED light source. I I 0/240V power supply integrated.



## **DIMENSIONS**



####