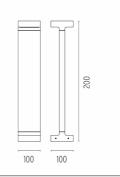

#### **DIMENSIONS**

#### **PHYSICAL**

IK rating06AimingFixedWeight (kg)1,50Number of headsI