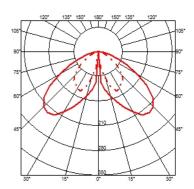

Accessories

## **E**lectrical



F1206000

3/4 way terminal block 3 poles IP68

7-12 mm cables



## Casting T 100

designed by Vincent Van Duysen

Collection of outdoor bollard lights with LED light source. I I 0/240V power supply integrated.

F1251001 White
F1251006 Grey
F1251033 Anthracite
F1251030 Black
F1251018 Deep Brown

## **DIMENSIONS**



#### **CERTIFICATIONS**















## Casting T 100 . Accessories

#### **Structural**



F1208000

Base plate with bolt

## Casting T 100 . Lamps



#### **Power LED**

Lamp category:

LED

Socket:

Special base

Lamp type:

Power LED



## Casting T 100

designed by Vincent Van Duysen

Collection of outdoor bollard lights with LED light source. I I 0/240V power supply integrated.



## **DIMENSIONS**



#### **CERTIFICATIONS**