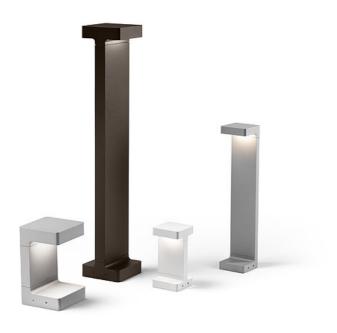

#### Casting T 100

designed by Vincent Van Duysen

Collection of outdoor bollard lights with LED light source. I 10/240V power supply integrated.

## Casting T 100

designed by Vincent Van Duysen

Collection of outdoor bollard lights with LED light source. I I 0/240V power supply integrated.

F1251001 White
F1251006 Grey
F1251033 Anthracite
F1251030 Black
F1251018 Deep Brown

## Casting T 100

designed by Vincent Van Duysen

Collection of outdoor bollard lights with LED light source. I I 0/240V power supply integrated.