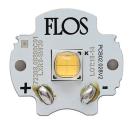

## Casting T 100 . Lamps

#### **Power LED**

Lamp category:

LED

Socket:

Special base

Lamp type:

Power LED