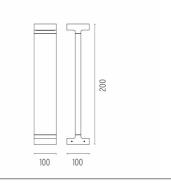

e.



Transformer type Electronic
Transformer availability Included
Transformer mounting Integral
Emergency Without
Voltage (V) 110/240

#### **PHYSICAL**

IK rating06AimingFixedWeight (kg)1,50Number of headsI



#### Casting T 100

designed by Vincent Van Duysen

Collection of outdoor bollard lights with LED light source. I 10/240V power supply integrated.



#### **DIMENSIONS**



#### **CERTIFICATIONS**











# FLOS



## Casting T 100 . Accessories

## **E**lectrical



F1206000

3/4 way terminal block 3 poles IP68

7-12 mm cables



## Casting T 100

designed by Vincent Van Duysen

Collection of outdoor bollard lights with LED light source. I I 0/240V power supply integrated.

F1251001 White
F1251006 Grey
F1251033 Anthracite
F1251030 Black
F1251018 Deep Brown

## **DIMENSIONS**



#### **CERTIFICATIONS**















## Casting T 100 . Accessories

#### **Structural**



F1208000

Base plate with bolt

## Casting T 100 . Lamps



#### **Power LED**

Lamp category:

LED

Socket:

Special base

Lamp type:

Power LED



## Casting T 100

designed by Vincent Van Duysen

Collection of outdoor bollard lights with LED light source. I I 0/240V power supply integrated.



## **DIMENSIONS**



#### **CERTIFICATIONS**