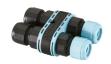

## **E**lectrical

F1206000

3/4 way terminal block 3 poles IP68

7-12 mm cables