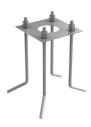

## Casting T 100 . Accessories

#### **Structural**

F1208000

Base plate with bolt