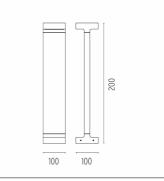

hen rinsed with demineralized water, subjected to a chemical conversion treatment to protect against oxidation. A glass diffuser is glued to the heat sink of the product to ensure a watertight seal, micro-texturized to ensure homogeneous and uniform distribution of the light. The luminaire is provided with a segment of outgoing cable in neoprene. We recommend installation on a plinth of cement or on a flat surface.



Transformer type Electronic
Transformer availability Included
Transformer mounting Integral
Emergency Without
Voltage (V) 110/240

#### **PHYSICAL**

IK rating06AimingFixedWeight (kg)1,50Number of headsI



#### Casting T 100

designed by Vincent Van Duysen

Collection of outdoor bollard lights with LED light source. I 10/240V power supply integrated.



#### **DIMENSIONS**



#### **CERTIFICATIONS**











# FLOS



## Casting T 100 . Accessories

## **E**lectrical



F1206000

3/4 way terminal block 3 poles IP68

7-12 mm cables



## Casting T 100

designed by Vincent Van Duysen

Collection of outdoor bollard lights with LED light source. I I 0/240V power supply integrated.

F1251001 White
F1251006 Grey
F1251033 Anthracite
F1251030 Black
F1251018 Deep Brown

## **DIMENSIONS**



#### **CERTIFICATIONS**















## Casting T 100 . Accessories

#### **Structural**



F1208000

Base plate with bolt

## Casting T 100 . Lamps



#### **Power LED**

Lamp category:

LED

Socket:

Special base

Lamp type:

Power LED



## Casting T 100

designed by Vincent Van Duysen

Collection of outdoor bollard lights with LED light source. I I 0/240V power supply integ