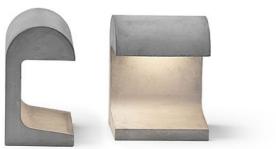

#### Casting Concrete

esigned by Vincent Van Duysen

Collection of outdoor bollard lights vith LED light source. 220/240V ower supply integrated.

# FLOS

designed by Vincent Van Duysen

Collection of outdoor bollard lights with LED light source. 220/240V power supply integrated.

DIMENSIONS

#### **Casting Concrete**

designed by Vincent Van Duysen

Collection of outdoor bollard lights with LED light source. 220/240V power supply integrated.

39 Concrete

DIMENSIONS