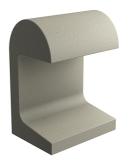

#### **CASTING CONCRETE**

| Insulation class      | Class II                                                                                                                                                                                                                                                                                                                                                                                                                                                                                                                                                                                                                                                                                                                                                                                                                                           |
|-----------------------|----------------------------------------------------------------------------------------------------------------------------------------------------------------------------------------------------------------------------------------------------------------------------------------------------------------------------------------------------------------------------------------------------------------------------------------------------------------------------------------------------------------------------------------------------------------------------------------------------------------------------------------------------------------------------------------------------------------------------------------------------------------------------------------------------------------------------------------------------|
| Beam angle            | 82°                                                                                                                                                                                                                                                                                                                                                                                                                                                                                                                                                                                                                                                                                                                                                                                                                                                |
| Mounting              | Ground                                                                                                                                                                                                                                                                                                                                                                                                                                                                                                                                                                                                                                                                                                                                                                                                                                             |
| Lamps description     | Power Led: 9W - 780 lm ≠ FIXT 513 lm - 3000K/CRI 80 - 220-240V                                                                                                                                                                                                                                                                                                                                                                                                                                                                                                                                                                                                                                                                                                                                                                                     |
| Environment           | Outdoor                                                                                                                                                                                                                                                                                                                                                                                                                                                                                                                                                                                                                                                                                                                                                                                                                                            |
| Notes                 | We recommend using a connection system with a degree of protection greater than or equal to the degree of protection of the luminaire.                                                                                                                                                                                                                                                                                                                                                                                                                                                                                                                                                                                                                                                                                                             |
| Technical description | The body of the Round version is made from a mould, with poured concrete consisting of cement, fine inert materials for aggregating purposes, and reinforcing fibers. Each article is manufactured individually with a handcrafted process: minor aesthetic and color differences between one luminaire and another are the sign of the uniqueness of each lamp. Each luminaire has a frosted polycarbonate diffuser glued to the heat sink of the product to ensure a watertight seal (UV stabilized to minimise yellowing). The luminaire is provided with a segment of outgoing cable in neoprene, with a kit of electrical connection for single multicore cable, and with dowels for installation on full and solid surfaces. The fixing plate for installation on cement paving, poured concrete, or on plinth is available as an accessory. |

#### Casting Concrete

esigned by Vincent Van Duysen

Collection of outdoor bollard lights vith LED light source. 220/240V ower supply integrated.