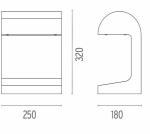

#### DIMENSIONS

| Transformer | type  |
|-------------|-------|
| Transformer | avail |

# FLOS

designed by Vincent Van Duysen

Collection of outdoor bollard lights with LED light source. 220/240V power supply integrated.

DIMENSIONS

#### **Casting Concrete**

designed by Vincent Van Duysen

Collection of outdoor bollard lights with LED light source. 220/240V power supply integrated.

39 Concrete

DIMENSIONS