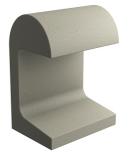

#### **CASTING CONCRETE**

| Insulation class      | Class II                                                                                                                                                                                                                                                                                                                                                                                                                                                                                                                                                                                                                                                                                                                                                                                                                                           |
|-----------------------|----------------------------------------------------------------------------------------------------------------------------------------------------------------------------------------------------------------------------------------------------------------------------------------------------------------------------------------------------------------------------------------------------------------------------------------------------------------------------------------------------------------------------------------------------------------------------------------------------------------------------------------------------------------------------------------------------------------------------------------------------------------------------------------------------------------------------------------------------|
| Beam angle            | 82°                                                                                                                                                                                                                                                                                                                                                                                                                                                                                                                                                                                                                                                                                                                                                                                                                                                |
| Mounting              | Ground                                                                                                                                                                                                                                                                                                                                                                                                                                                                                                                                                                                                                                                                                                                                                                                                                                             |
| Lamps description     | Power Led: 9W - 780 lm ≠ FIXT 513 lm - 3000K/CRI 80 - 220-240V                                                                                                                                                                                                                                                                                                                                                                                                                                                                                                                                                                                                                                                                                                                                                                                     |
| Environment           | Outdoor                                                                                                                                                                                                                                                                                                                                                                                                                                                                                                                                                                                                                                                                                                                                                                                                                                            |
| Notes                 | We recommend using a connection system with a degree of protection greater than or equal to the degree of protection of the luminaire.                                                                                                                                                                                                                                                                                                                                                                                                                                                                                                                                                                                                                                                                                                             |
| Technical description | The body of the Round version is made from a mould, with poured concrete consisting of cement, fine inert materials for aggregating purposes, and reinforcing fibers. Each article is manufactured individually with a handcrafted process: minor aesthetic and color differences between one luminaire and another are the sign of the uniqueness of each lamp. Each luminaire has a frosted polycarbonate diffuser glued to the heat sink of the product to ensure a watertight seal (UV stabilized to minimise yellowing). The luminaire is provided with a segment of outgoing cable in neoprene, with a kit of electrical connection for single multicore cable, and with dowels for installation on full and solid surfaces. The fixing plate for installation on cement paving, poured concrete, or on plinth is available as an accessory. |