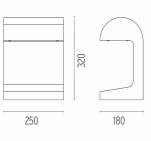

#### DIMENSIONS

| Transformer | type  |
|-------------|-------|
| Transformer | avail |

# FLOS

designed by Vincent Van Duysen

Collection of outdoor bollard lights with LED light source. 220/240V power supply integrated.

DIMENSIONS

#### **Casting Concrete**

designed by Vincent Van Duysen

Collection of outdoor bollard lights with LED light source. 220/240V power supply integrated.

39 Concrete

DIMENSIONS