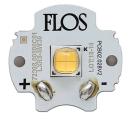

#### **Casting Concrete . Lamps**

Power LED

Lamp category: LED Socket: Special base Lamp type: Power LED