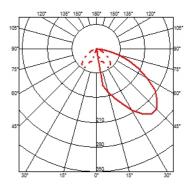

#### **CASTING CONCRETE**

| Insulation class      | Class II                                                                                                                                                                                                                                                                                                                                                                                                                                                                                                                                                                                                                                                                                                                                                                                                                                           |
|-----------------------|----------------------------------------------------------------------------------------------------------------------------------------------------------------------------------------------------------------------------------------------------------------------------------------------------------------------------------------------------------------------------------------------------------------------------------------------------------------------------------------------------------------------------------------------------------------------------------------------------------------------------------------------------------------------------------------------------------------------------------------------------------------------------------------------------------------------------------------------------|
| Beam angle            | 82°                                                                                                                                                                                                                                                                                                                                                                                                                                                                                                                                                                                                                                                                                                                                                                                                                                                |
| Mounting              | Ground                                                                                                                                                                                                                                                                                                                                                                                                                                                                                                                                                                                                                                                                                                                                                                                                                                             |
| Lamps description     | Power Led: 9W - 780 lm ≠ FIXT 513 lm - 3000K/CRI 80 - 220-240V                                                                                                                                                                                                                                                                                                                                                                                                                                                                                                                                                                                                                                                                                                                                                                                     |
| Environment           | Outdoor                                                                                                                                                                                                                                                                                                                                                                                                                                                                                                                                                                                                                                                                                                                                                                                                                                            |
| Notes                 | We recommend using a connection system with a degree of protection greater than or equal to the degree of protection of the luminaire.                                                                                                                                                                                                                                                                                                                                                                                                                                                                                                                                                                                                                                                                                                             |
| Technical description | The body of the Round version is made from a mould, with poured concrete consisting of cement, fine inert materials for aggregating purposes, and reinforcing fibers. Each article is manufactured individually with a handcrafted process: minor aesthetic and color differences between one luminaire and another are the sign of the uniqueness of each lamp. Each luminaire has a frosted polycarbonate diffuser glued to the heat sink of the product to ensure a watertight seal (UV stabilized to minimise yellowing). The luminaire is provided with a segment of outgoing cable in neoprene, with a kit of electrical connection for single multicore cable, and with dowels for installation on full and solid surfaces. The fixing plate for installation on cement paving, poured concrete, or on plinth is available as an accessory. |