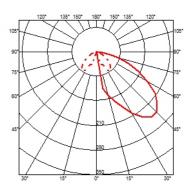

#### **CASTING CONCRETE**

| Insulation class      | Class II                                                                                                                                                                                                                                                                                                                                                                                                                                                                                                                                                                                                                                                                                                                                                                                                                                           |
|-----------------------|----------------------------------------------------------------------------------------------------------------------------------------------------------------------------------------------------------------------------------------------------------------------------------------------------------------------------------------------------------------------------------------------------------------------------------------------------------------------------------------------------------------------------------------------------------------------------------------------------------------------------------------------------------------------------------------------------------------------------------------------------------------------------------------------------------------------------------------------------|
| Beam angle            | 82°                                                                                                                                                                                                                                                                                                                                                                                                                                                                                                                                                                                                                                                                                                                                                                                                                                                |
| Mounting              | Ground                                                                                                                                                                                                                                                                                                                                                                                                                                                                                                                                                                                                                                                                                                                                                                                                                                             |
| Lamps description     | Power Led: 9W - 780 lm ≠ FIXT 513 lm - 3000K/CRI 80 - 220-240V                                                                                                                                                                                                                                                                                                                                                                                                                                                                                                                                                                                                                                                                                                                                                                                     |
| Environment           | Outdoor                                                                                                                                                                                                                                                                                                                                                                                                                                                                                                                                                                                                                                                                                                                                                                                                                                            |
| Notes                 | We recommend using a connection system with a degree of protection greater than or equal to the degree of protection of the luminaire.                                                                                                                                                                                                                                                                                                                                                                                                                                                                                                                                                                                                                                                                                                             |
| Technical description | The body of the Round version is made from a mould, with poured concrete consisting of cement, fine inert materials for aggregating purposes, and reinforcing fibers. Each article is manufactured individually with a handcrafted process: minor aesthetic and color differences between one luminaire and another are the sign of the uniqueness of each lamp. Each luminaire has a frosted polycarbonate diffuser glued to the heat sink of the product to ensure a watertight seal (UV stabilized to minimise yellowing). The luminaire is provided with a segment of outgoing cable in neoprene, with a kit of electrical connection for single multicore cable, and with dowels for installation on full and solid surfaces. The fixing plate for installation on cement paving, poured concrete, or on plinth is available as an accessory. |