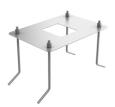

outdoor bollard lights vith LED light source. 220/240V ower supply integrated.



#### DIMENSIONS

| Transformer | type  |
|-------------|-------|
| Transformer | avail |

### ELECTRICAL

| Electronic |
|------------|
| Included   |
| Integral   |
| Without    |
| 220/240    |
|            |

Fixed

13

I

#### PHYSICAL

| Aiming          |  |
|-----------------|--|
| Weight (kg)     |  |
| Number of heads |  |



#### CERTIFICATIONS





# FLOS





designed by Vincent Van Duysen

Collection of outdoor bollard lights with LED light source. 220/240V power supply integrated.



DIMENSIONS



#### CERTIFICATIONS







#### **Casting Concrete** .Accessories

Electrical





3/4 way terminal block 3 poles IP68 7-12 mm cables

### FLOS

#### **Casting Concrete** .Accessories

#### Structural



F1209000

Base plate with bolt

#### **Casting Concrete . Lamps**



Power LED

Lamp category: LED Socket: Special base Lamp type: Power LED



#### **Casting Concrete**

designed by Vincent Van Duysen

Collection of outdoor bollard lights with LED light source. 220/240V power supply integrated.



39 Concrete

DIMENSIONS



#### CERTIFICATIONS