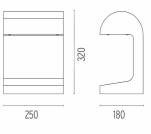

#### DIMENSIONS

| Transformer | type  |
|-------------|-------|
| Transformer | avail |

# FLOS

designed by Vincent Van Duysen

Collection of outdoor bollard lights with LED light source. 220/240V power supply integrated.

DIMENSIONS

#### **Casting Concrete**

designed by Vincent Van Duysen

Collection of outdoor bollard lights with LED light source. 220/240V power supply integrated.

39 Concrete

DIMENSIONS