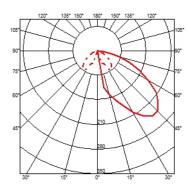

#### **CASTING CONCRETE**

| Insulation class      | Class II                                                                                                                                                                                                                                                                                                                                                                                                                                                                                                                                                                                                                                                                                                                                                                                                                                           |
|-----------------------|----------------------------------------------------------------------------------------------------------------------------------------------------------------------------------------------------------------------------------------------------------------------------------------------------------------------------------------------------------------------------------------------------------------------------------------------------------------------------------------------------------------------------------------------------------------------------------------------------------------------------------------------------------------------------------------------------------------------------------------------------------------------------------------------------------------------------------------------------|
| Beam angle            | 82°                                                                                                                                                                                                                                                                                                                                                                                                                                                                                                                                                                                                                                                                                                                                                                                                                                                |
| Mounting              | Ground                                                                                                                                                                                                                                                                                                                                                                                                                                                                                                                                                                                                                                                                                                                                                                                                                                             |
| Lamps description     | Power Led: 9W - 780 lm ≠ FIXT 513 lm - 3000K/CRI 80 - 220-240V                                                                                                                                                                                                                                                                                                                                                                                                                                                                                                                                                                                                                                                                                                                                                                                     |
| Environment           | Outdoor                                                                                                                                                                                                                                                                                                                                                                                                                                                                                                                                                                                                                                                                                                                                                                                                                                            |
| Notes                 | We recommend using a connection system with a degree of protection greater than or equal to the degree of protection of the luminaire.                                                                                                                                                                                                                                                                                                                                                                                                                                                                                                                                                                                                                                                                                                             |
| Technical description | The body of the Round version is made from a mould, with poured concrete consisting of cement, fine inert materials for aggregating purposes, and reinforcing fibers. Each article is manufactured individually with a handcrafted process: minor aesthetic and color differences between one luminaire and another are the sign of the uniqueness of each lamp. Each luminaire has a frosted polycarbonate diffuser glued to the heat sink of the product to ensure a watertight seal (UV stabilized to minimise yellowing). The luminaire is provided with a segment of outgoing cable in neoprene, with a kit of electrical connection for single multicore cable, and with dowels for installation on full and solid surfaces. The fixing plate for installation on cement paving, poured concrete, or on plinth is available as an accessory. |