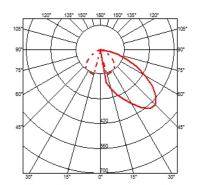

#### **CASTING C 150**

Insulation classClass IIBeam angle86°MountingGround

**Lamps description** Power Led: 12W - 1170 lm ≠ FIXT 613 lm - 3000K/CRI 80 - 110-240V

**Environment** Outdoor

**Notes** We recommend using a connection system with a degree of