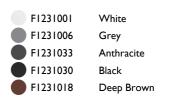

### Casting C 150

designed by Vincent Van Duysen

Collection of outdoor bollard lights with LED light source. I I 0/240V power supply integrated.

F1231001 White
F1231006 Grey
F1231033 Anthracite
F1231030 Black
F1231018 Deep Brown