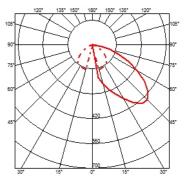

#### **CASTING C 150**

Insulation classClass IIBeam angle86°MountingGround

**Lamps description** Power Led: 12W - 1170 lm ≠ FIXT 613 lm - 3000K/CRI 80 - 110-240V

**Environment** Outdoor

**Notes** We recommend using a connection system with a degree of