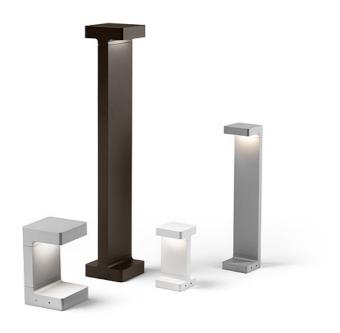

#### Casting C 150

designed by Vincent Van Duysen

Collection of outdoor bollard lights with LED light source. 110/240V power supply integrated.

### Casting C 150

designed by Vincent Van Duysen

Collection of outdoor bollard lights with LED light source. I I 0/240V power supply integrated.

F1231001 White
F1231006 Grey
F1231033 Anthracite
F1231030 Black
F1231018 Deep Brown

## Casting C 150

designed by Vincent Van Duysen

Collection of outdoor bollard lights with LED light source. I I 0/240V power supply integrated.