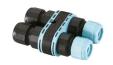

### **E**lectrical

F1206000

3/4 way terminal block 3 poles IP68

7-12 mm cables