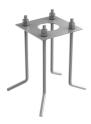

ight source. 110/240V power supply integrated.



#### **DIMENSIONS**



#### **CERTIFICATIONS**













# **ELECTRICAL**

Transformer type Electronic
Transformer availability Included
Transformer mounting Integral
Emergency Without
Voltage (V) 110/240

# PHYSICAL

IK rating06AimingFixedWeight (kg)3,30Number of headsI

# FLOS



# Casting C 150 . Accessories

### **E**lectrical



F1206000

3/4 way terminal block 3 poles IP68

7-12 mm cables



### Casting C 150

designed by Vincent Van Duysen

Collection of outdoor bollard lights with LED light source. I I 0/240V power supply integrated.

F1231001 White
F1231006 Grey
F1231033 Anthracite
F1231030 Black
F1231018 Deep Brown

### **DIMENSIONS**



#### **CERTIFICATIONS**















# Casting C 150 . Accessories

#### **Structural**



F1207000

Base plate with bolt

# Casting C 150. Lamps



#### **Power LED**

Lamp category:

LED

Socket:

Special base

Lamp type:

Power LED



## Casting C 150

designed by Vincent Van Duysen

Collection of outdoor bollard lights with LED light source. I I 0/240V power supply integrated.



### **DIMENSIONS**



#### **CERTIFICATIONS**