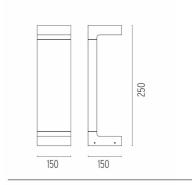

asting C 150

designed by Vincent Van Duysen

Collection of outdoor bollard lights with LED light source. 110/240V power supply integrated.



#### **DIMENSIONS**



#### **CERTIFICATIONS**













# **ELECTRICAL**

Transformer type Electronic
Transformer availability Included
Transformer mounting Integral
Emergency Without
Voltage (V) 110/240

# PHYSICAL

IK rating06AimingFixedWeight (kg)3,30Number of headsI

# FLOS



# Casting C 150 . Accessories

### **E**lectrical



F1206000

3/4 way terminal block 3 poles IP68

7-12 mm cables



### Casting C 150

designed by Vincent Van Duysen

Collection of outdoor bollard lights with LED light source. I I 0/240V power supply integrated.

F1231001 White
F1231006 Grey
F1231033 Anthracite
F1231030 Black
F1231018 Deep Brown

### **DIMENSIONS**



#### **CERTIFICATIONS**















# Casting C 150 . Accessories

#### **Structural**



F1207000

Base plate with bolt

# Casting C 150. Lamps



#### **Power LED**

Lamp category:

LED

Socket:

Special base

Lamp type:

Power LED



## Casting C 150

designed by Vincent Van Duysen

Collection of outdoor bollard lights with LED light source. I I 0/240V power supply integrated.



### **DIMENSIONS**



#### **CERTIFICATIONS**