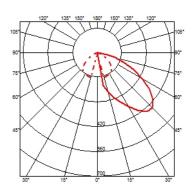

#### **CASTING C 150**

Insulation classClass IIBeam angle86°MountingGround

**Lamps description** Power Led: 12W - 1170 lm ≠ FIXT 613 lm - 3000K/CRI 80 - 110-240V

**Environment** Outdoor

**Notes** We recommend using a connection system with a degree of