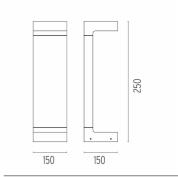

headsI

# FLOS



# Casting C 150 . Accessories

### **E**lectrical



F1206000

3/4 way terminal block 3 poles IP68

7-12 mm cables



### Casting C 150

designed by Vincent Van Duysen

Collection of outdoor bollard lights with LED light source. I I 0/240V power supply integrated.

F1231001 White
F1231006 Grey
F1231033 Anthracite
F1231030 Black
F1231018 Deep Brown

### **DIMENSIONS**



#### **CERTIFICATIONS**















# Casting C 150 . Accessories

#### **Structural**



F1207000

Base plate with bolt

# Casting C 150. Lamps



#### **Power LED**

Lamp category:

LED

Socket:

Special base

Lamp type:

Power LED



## Casting C 150

designed by Vincent Van Duysen

Collection of outdoor bollard lights with LED light source. I I 0/240V power supply integrated.



### **DIMENSIONS**



#### **CERTIFICATIONS**