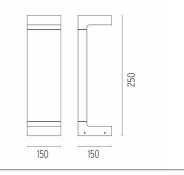

ves chemical and mechanical resistance, the second finishing layer of polyester powder ensures resistance to UV rays and atmospheric agents. The painted surfaces are treated with alkaline and acidic washes, then rinsed with demineralized water, subjected to a chemical conversion treatment to protect against oxidation. A glass diffuser is glued to the heat sink of the product to ensure a watertight seal, micro-texturized to ensure homogeneous and uniform distribution of the light. The luminaire is provided with a segment of outgoing cable in neoprene. We recommend installation on a plinth of cement or on a flat surface.



#### Casting C 150

designed by Vincent Van Duysen

Collection of outdoor bollard lights with LED light source. 110/240V power supply integrated.



#### **DIMENSIONS**



#### **CERTIFICATIONS**













# **ELECTRICAL**

Transformer type Electronic
Transformer availability Included
Transformer mounting Integral
Emergency Without
Voltage (V) 110/240

# PHYSICAL

IK rating06AimingFixedWeight (kg)3,30Number of headsI

# FLOS



# Casting C 150 . Accessories

### **E**lectrical



F1206000

3/4 way terminal block 3 poles IP68

7-12 mm cables



### Casting C 150

designed by Vincent Van Duysen

Collection of outdoor bollard lights with LED light source. I I 0/240V power supply integrated.

F1231001 White
F1231006 Grey
F1231033 Anthracite
F1231030 Black
F1231018 Deep Brown

### **DIMENSIONS**



#### **CERTIFICATIONS**















# Casting C 150 . Accessories

#### **Structural**



F1207000

Base plate with bolt

# Casting C 150. Lamps



#### **Powe